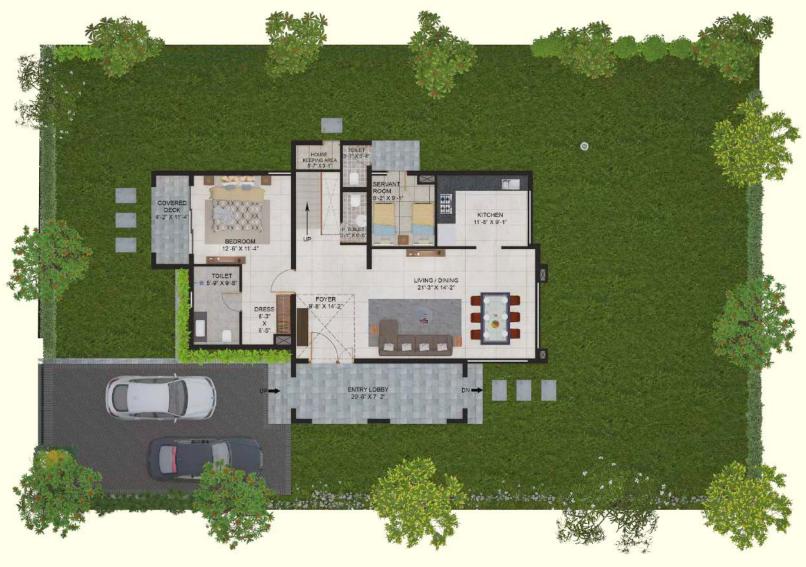

# Ground Floor Plan | 3 BHK Option 2

All around landscaping and greenery | \*Built-up Area - 2049 sq. ft.