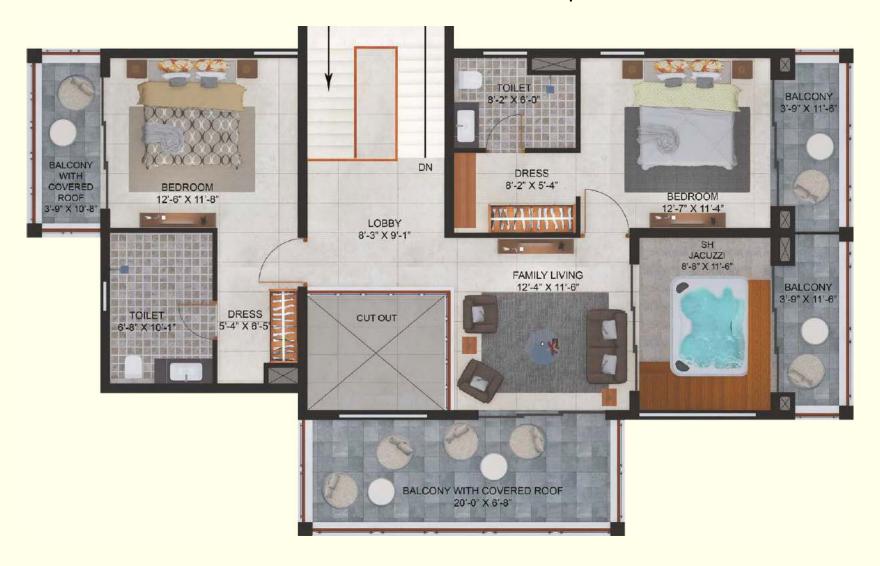

dinary, providing a perpetual vacation that seamlessly blends with the serenity of nature, just a stone's throw away from Kolkata, India's cultural capital.







# FACILITIES AT IBIZA Resort & Spa

- Housekeeping Services
- Cafeteria
- Multi-cuisine restaurant & Bar Banquet hall
- Discotheque
- World class spa treatments
- Well trained therapists
- Water roller
- Zipliner boating
- Kayking
- Rock climbing

- Island deck
- · Kids play zone
- Cycling
- Football, Cricket, Tennis, Volleyball, Badminton
- Indoor games room
- Swimming pool
- Changing room and showers
- F&B facilities and personalised service
- · AC Gym











Get ready to taste a sizzling adventure













## Ground Floor Plan | 3 BHK Option 1



\*Built up Area - 2815 sq. ft.

#### First Floor Plan | 3 BHK Option 1



# Ground Floor Plan | 3 BHK Option 2



All around landscaping and greenery | \*Built-up Area - 2049 sq. ft.

#### First Floor Plan | 3 BHK Option 2







#### Ground Floor Plan



Small yet spacious with abundant greenery | \*Built up Area - 1668 sq. ft.

#### First Floor Plan





With a legacy dating back to 1984, Merlin Group stands as a beacon of trust in the Indian real estate landscape. Pioneering diverse projects across Kolkata, Pune, Chennai, Ahmedabad, Raipur, Bhubaneswar, and Colombo, Merlin Group boasts:

- · Over **150 Projects** Delivered
- 40 Years of Combined Experience in Real Estate
- 20+ Million Sq. Ft. Under Construction
- 20• Million Sq. Ft. Delivered





## This vacation never ends...



Head Office: 22 Prince Anwar Shah Road , Kolkata - 700 033

**Site Address:**