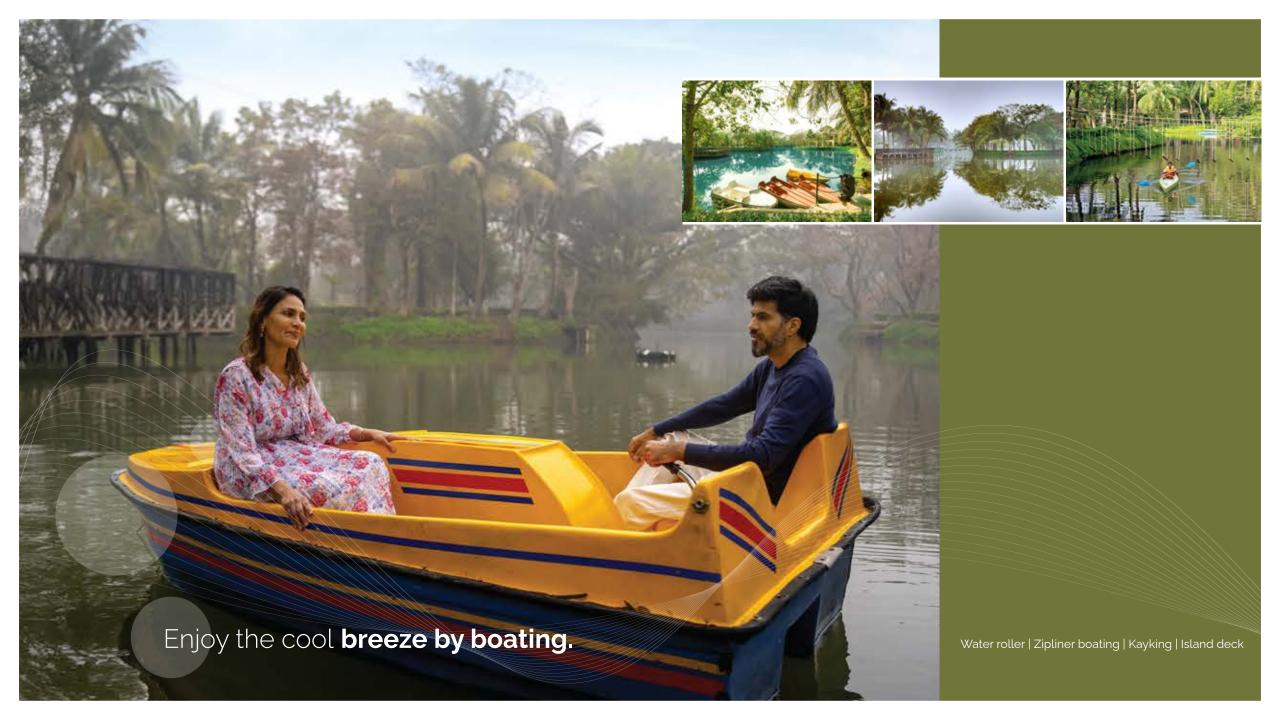

# FACILITIES AT IBIZA Resort & Spa

- Housekeeping Services
- Cafeteria
- Multi-cuisine restaurant & Bar Banquet hall
- Discotheque
- World class spa treatments
- Well trained therapists
- Water roller
- Zipliner boating
- Kayking
- Rock climbing

- Island deck
- · Kids play zone
- Cycling
- Football, Cricket, Tennis, Volleyball, Badminton
- Indoor games room
- Swimming pool
- Changing room and showers
- F&B facilities and personalised service
- · AC Gym