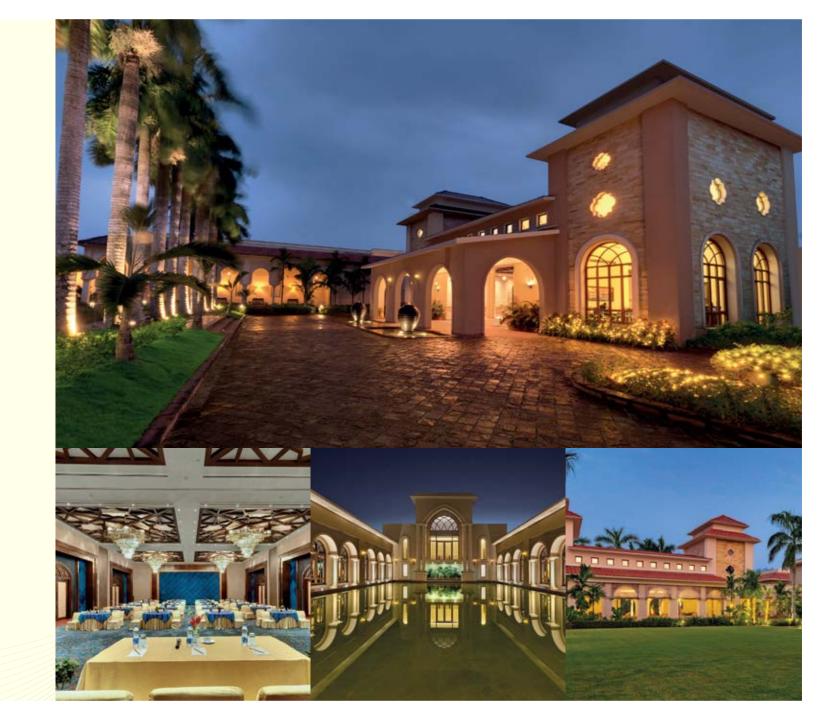

# FACILITIES AT IBIZA Resort & Spa

- Housekeeping Services
- Cafeteria
- Multi-cuisine restaurant & Bar Banquet hall
- Discotheque
- World class spa treatments
- Well trained therapists
- Water roller
- Zipliner boating
- Kayking
- Rock climbing

- Island deck
- · Kids play zone
- Cycling
- Football, Cricket, Tennis, Volleyball, Badminton
- Indoor games room
- Swimming pool
- Changing room and showers
- F&B facilities and personalised service
- · AC Gym