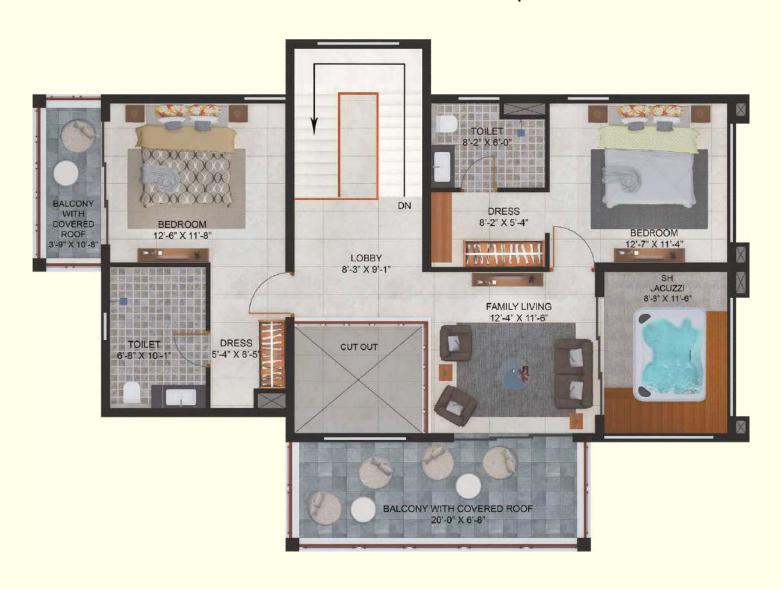

#### Ground Floor Plan

Small yet spacious with abundant greenery | \*Built up Area - 1668 sq. ft.