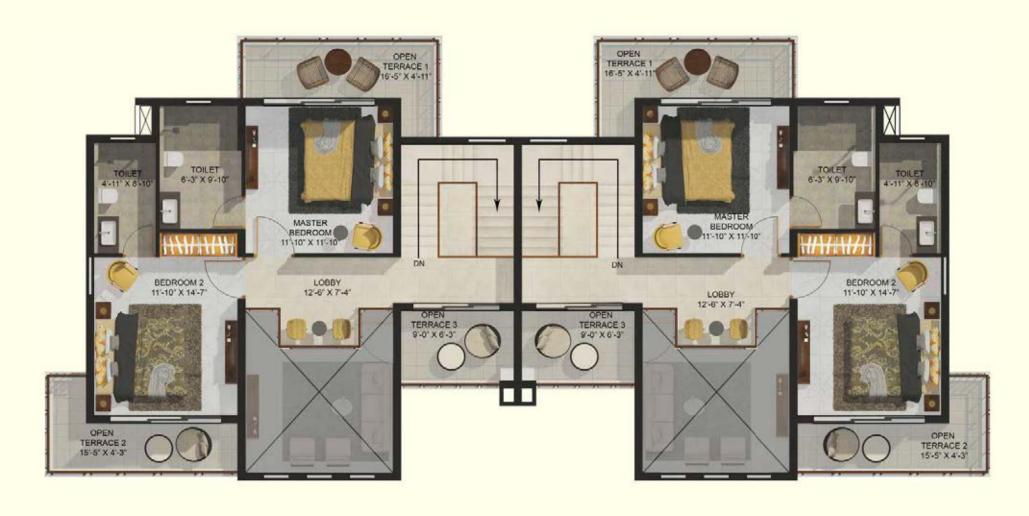

#### Ground Floor Plan

Small yet spacious with abundant greenery | \*Built up Area - 1668 sq. ft.