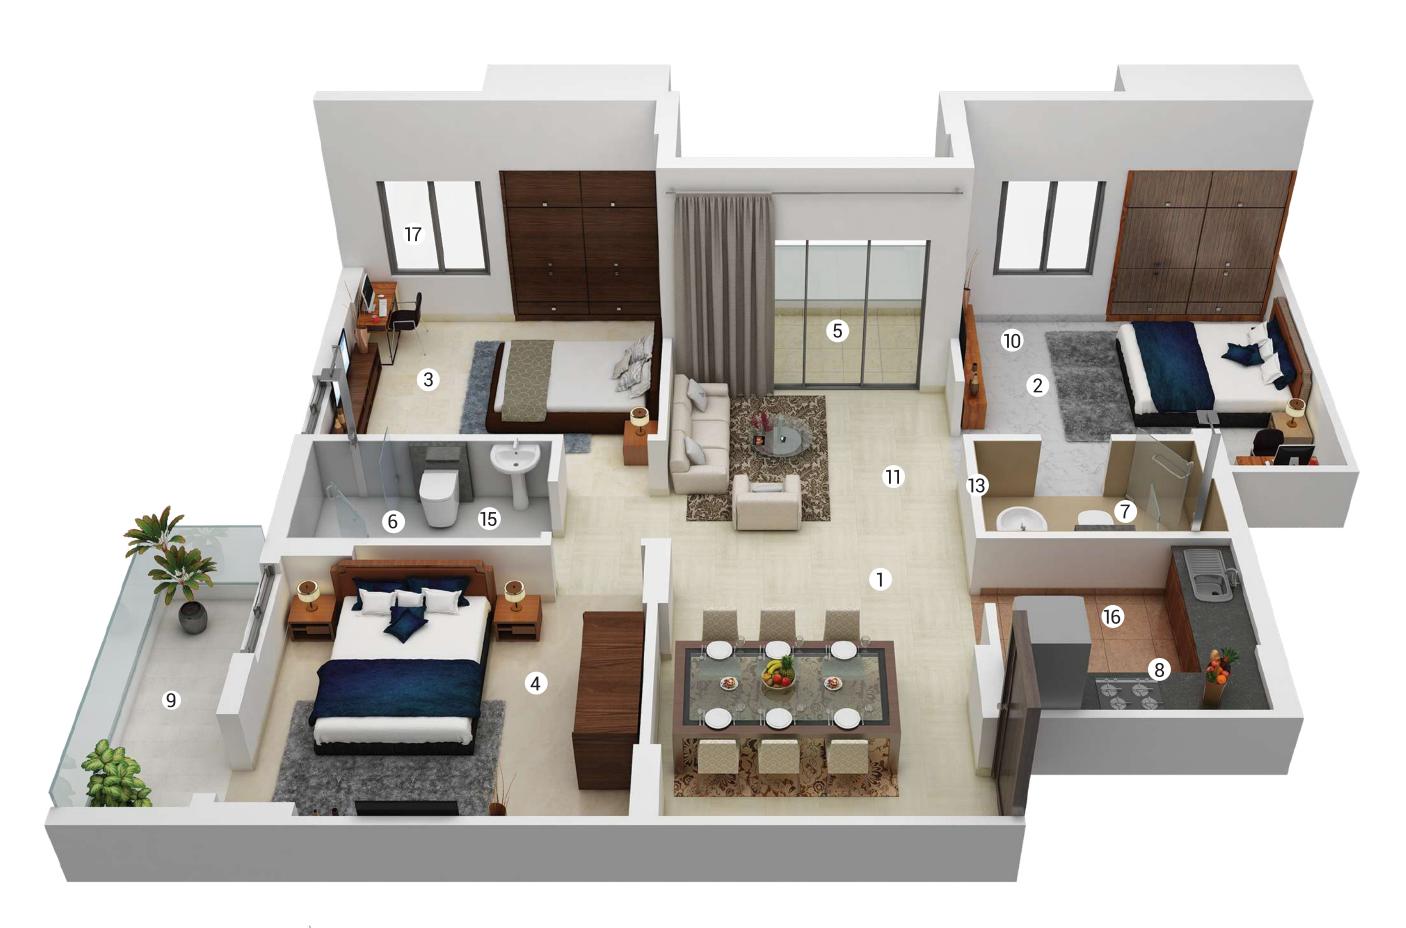

# Block 2 - 5th, 8th and 11th (Flat Type A)

| Flat No. | ВНК  | TLTS | BU Area<br>sq. ft. | Carpet Area<br>sq. ft. | •  | Balcony<br>Area sq. ft. | Terrace<br>sq. ft. |
|----------|------|------|--------------------|------------------------|----|-------------------------|--------------------|
| A        | звнк | 2    | 957                | 793                    | 27 | 43                      | 45                 |

<sup>\*</sup>Built up Area includes Carpet Area of the Unit, Cupboard, 50% of the Terrace Area and the Wall Area covering the Unit.

### Legends

- 1 Living/Dining (10'4" x 22'1")
- 2 Master Bedroom (12'8" x 10'0")
- 3 Bedroom (12'0" x 10'0")
- 4 Bedroom (12'0" x 11'0")
- 5 Balcony (9'8" x 4'6")
- 6 Toilet (8'4" x 4'11")
- 7 Toilet (8'0" x 4'7")
  - Branded Sanitary & CP fittings
  - Hot & Cold water provision
  - Designer tiles up to 7 ft height
- 8 Kitchen (8'0" x 7'4")
  - Granite counter top
  - Designer tiles up to 2 ft height above counter top
  - Hot & Cold water provision
  - Stainless steel sink
- 9 Open Terrace (11'0" x 3'11")

- Large size vitrified tiles, (floor) bedrooms, toilet, kitchen
- Large size vitrified flooring (floor) liv/din & common passage
- (12) External walls
- 13 Internal walls
- (14) Gypsum plaster for extra smooth finish
- Toilet floor with heavy duty anti-skid flooring
- (16) Kitchen floor with heavy duty matt finish ceramic tiles
- Superior quality aluminum windows