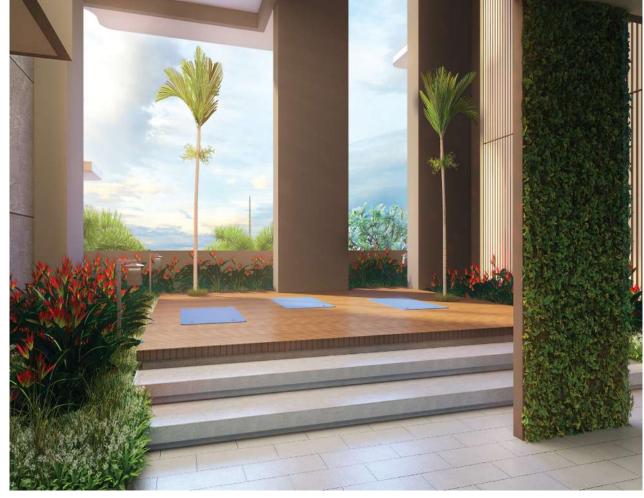

# Legend

- Yoga Deck
- Society Room
- Indoor Games Room
- Community Hall
- Party Lawn

Outdoor Seating

- Tuition Kiosk
- Gymnasium
- Paved Area
- Green Lawn Featured Seating
- Kid's Play Area
- Floating Deck with Seating