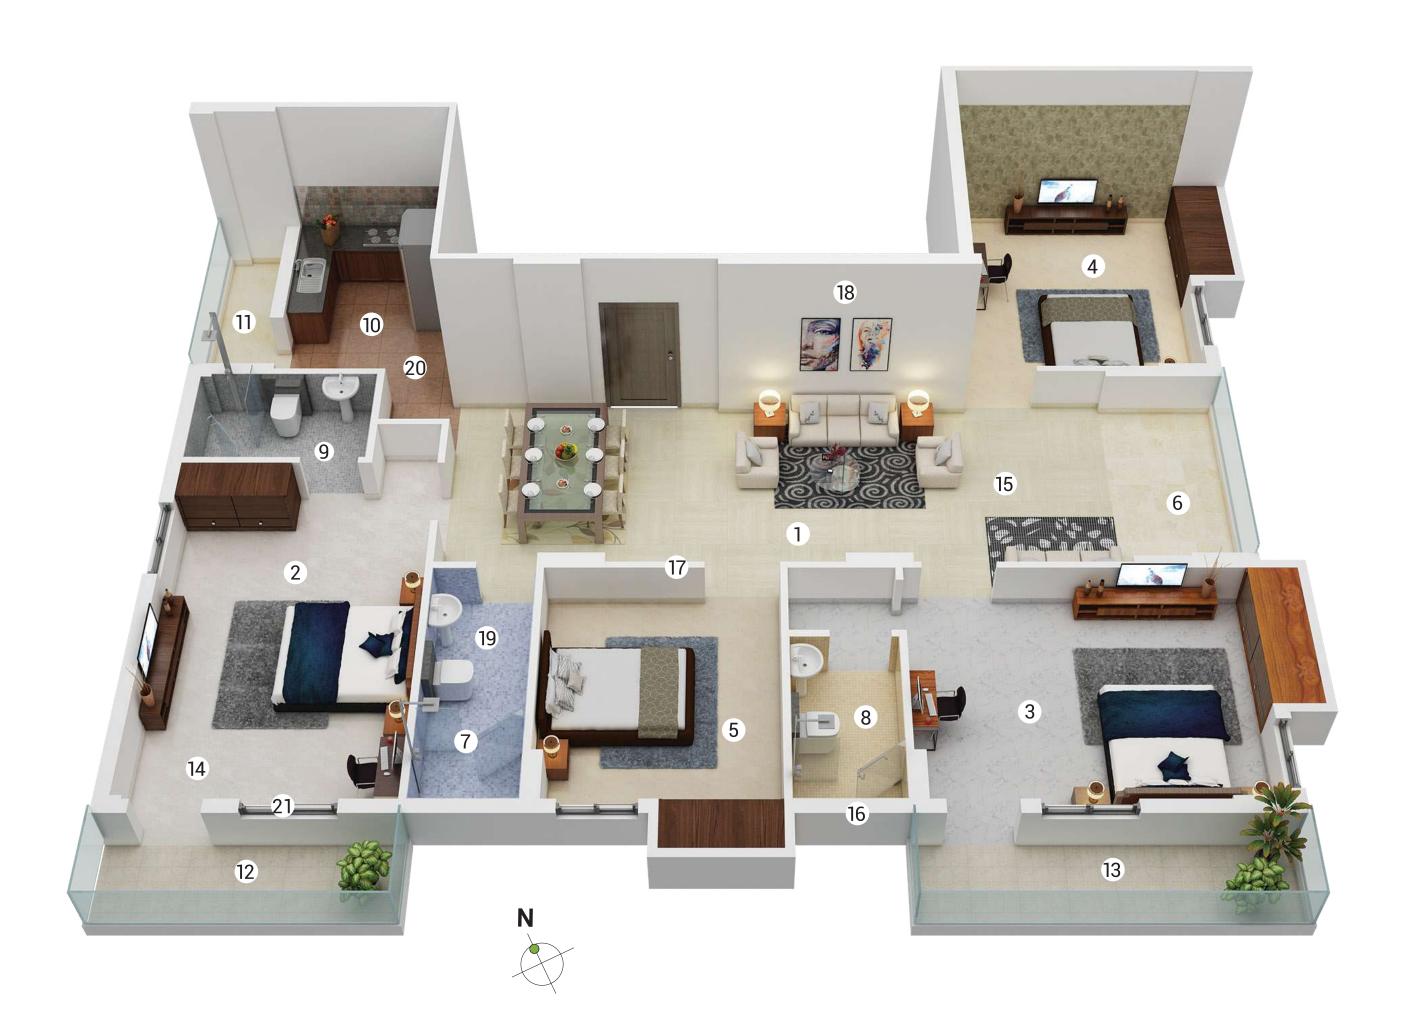

# Block 1 - 3rd, 6th, 9th and 12th (Flat Type E)

| Flat No. | ВНК  | TLTS | BU Area<br>sq. ft. | Carpet Area<br>sq. ft. | • | •  | Terrace<br>sq. ft. |
|----------|------|------|--------------------|------------------------|---|----|--------------------|
| E        | 2ВНК | 2    | 692                | 575                    | 0 | 39 | 45                 |

<sup>\*</sup>Built up Area includes Carpet Area of the Unit, Cupboard, 50% of the Terrace Area and the Wall Area covering the Unit.

### Legends

- 1 Living/Dining (18'8" x 10'0")
- 2 Master Bedroom (10'0" x 9'8")
- (3) Bedroom (11'8" x 10'0")
- 4 Balcony (4'1" x 9'6")
- 5 Toilet (4'11" x 5'5")
- 6 Toilet (4'5" x 8'0")
  - Branded Sanitary & CP fittings
  - Hot & Cold water provision
  - Designer tiles up to 7 ft height
- 7 Kitchen (5'11" x 10'0")
  - Granite counter top
  - Designer tiles up to 2 ft height above counter top
  - Hot & Cold water provision
  - Stainless steel sink
- 8 Open Terrace (11'6" x 3'11")

- 9 Large size vitrified tiles, (floor) bedrooms, toilet, kitchen
- Large size vitrified flooring (floor) liv/din & common passage
- 11) External walls
- (12) Internal walls
- (13) Gypsum plaster for extra smooth finish
- Toilet floor with heavy duty anti-skid flooring
- (15) Kitchen floor with heavy duty matt finish ceramic tiles
- Superior quality aluminum windows