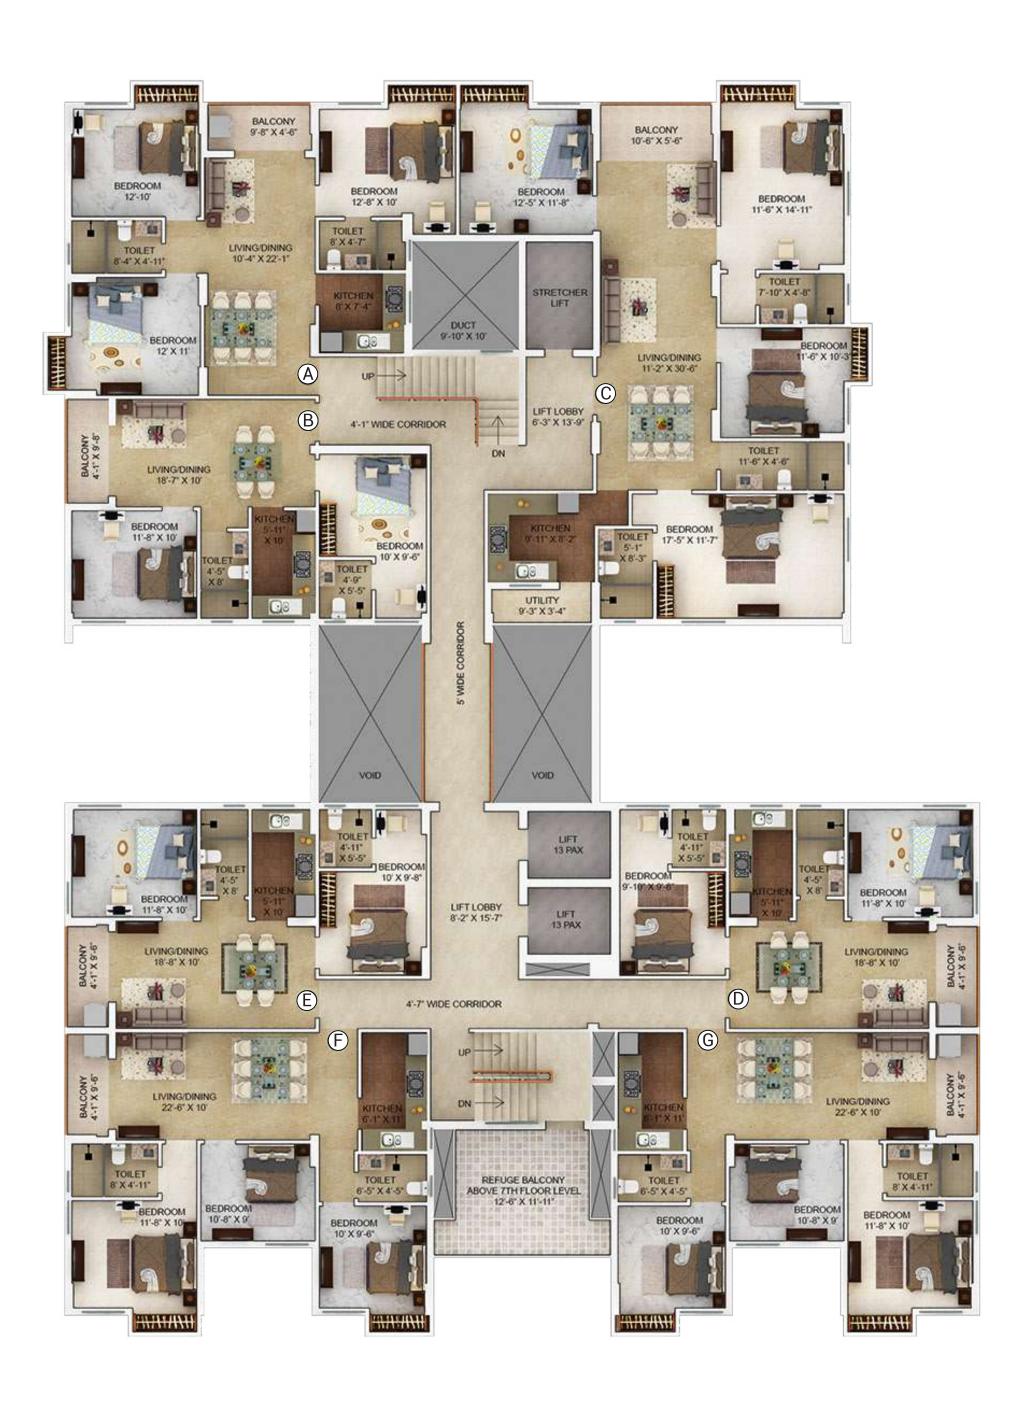

# BLOCK 1

| Ur       | Unit info | Total flat Flat area area sq.ft. sq.ft. |        | Cupboard<br>area sq.ft. | CupboardBalcony/Ser.Open terracearea sq.ft.Balcony area sq.ft.area sq.ft. | Open terrace area sq.ft. |
|----------|-----------|-----------------------------------------|--------|-------------------------|---------------------------------------------------------------------------|--------------------------|
| Flat No. | Flat Type | BU                                      | Carpet | Carpet                  | Carpet                                                                    | Carpet                   |
| 大        | 2BHK+2TOI | 795                                     | 650    | 27                      | 43                                                                        | 0                        |
| J        | 3BHK+2TOI | 986                                     | 811    | 41                      | 42                                                                        | 0                        |
| Ш        | 2BHK+2TOI | 684                                     | 575    | 14                      | 39                                                                        | 0                        |
| 工        | 3BHK+2TOI | 1041                                    | 730    | 27                      | 39                                                                        | 345                      |
|          |           |                                         |        |                         |                                                                           |                          |

# BLOCK 2

| Un       | Unit info | Total flat Flat area area sq.ft. sq.ft. | Total flat   Flat area   Cupboard<br>area sq.ft.   sq.ft.   area sq.f | Cupboard<br>area sq.ft. | CupboardBalcony/Ser.Open terracearea sq.ft.Balcony area sq.ft.area sq.ft. | Open terrac<br>area sq.ft. |
|----------|-----------|-----------------------------------------|-----------------------------------------------------------------------|-------------------------|---------------------------------------------------------------------------|----------------------------|
| Flat No. | Flat Type | BU                                      | Carpet                                                                | Carpet                  | Carpet                                                                    | Carpet                     |
| 1        | 3BHK+2TOI | 949                                     | 787                                                                   | 38                      | 43                                                                        | 0                          |
| J        | 3BHK+2TOI | 986                                     | 811                                                                   | 41                      | 42                                                                        | 0                          |
| Ε        | 2BHK+2TOI | 684                                     | 575                                                                   | 14                      | 39                                                                        | 0                          |
| F        | 3BHK+2TOI | 1041                                    | 730                                                                   | 27                      | 39                                                                        | 345                        |