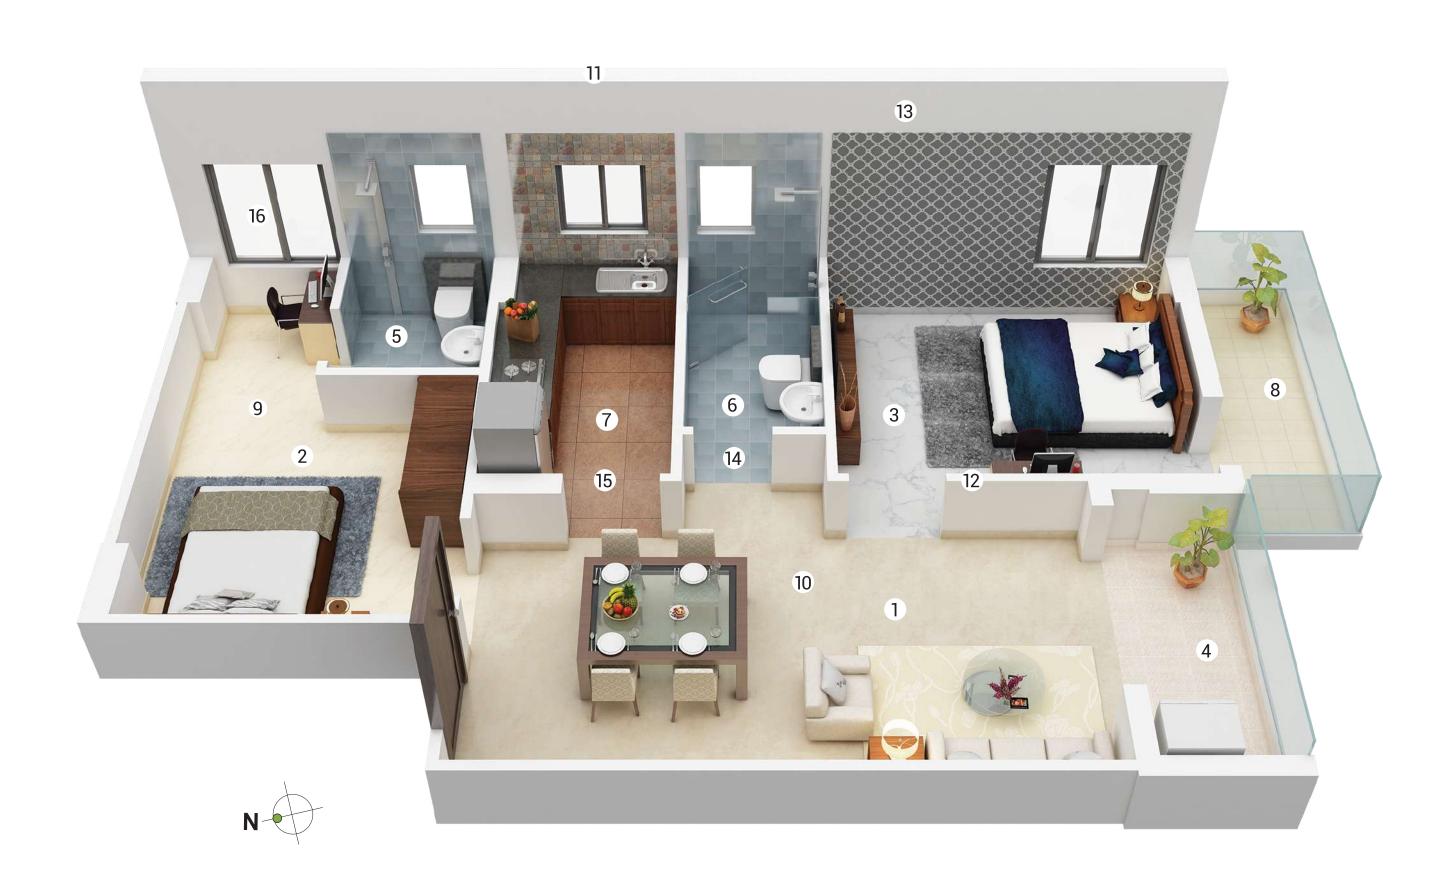

### Legends

- 1 Living/Dining (18'8" x 10'0")
- 2 Master Bedroom (10'0" x 9'8")
- (3) Bedroom (11'8" x 10'0")
- 4 Balcony (4'1" x 9'6")
- 5 Toilet (4'11" x 5'5")
- 6 Toilet (4'5" x 8'0")
  - Branded Sanitary & CP fittings
  - Hot & Cold water provision
  - Designer tiles up to 7 ft height
- 7 Kitchen (5'11" x 10'0")
  - Granite counter top
  - Designer tiles up to 2 ft height above counter top
  - Hot & Cold water provision
  - Stainless steel sink
- 8 Open Terrace (11'6" x 3'11")

- 9 Large size vitrified tiles, (floor) bedrooms, toilet, kitchen
- Large size vitrified flooring (floor) liv/din & common passage
- 11) External walls
- (12) Internal walls
- (13) Gypsum plaster for extra smooth finish
- Toilet floor with heavy duty anti-skid flooring
- (15) Kitchen floor with heavy duty matt finish ceramic tiles
- Superior quality aluminum windows