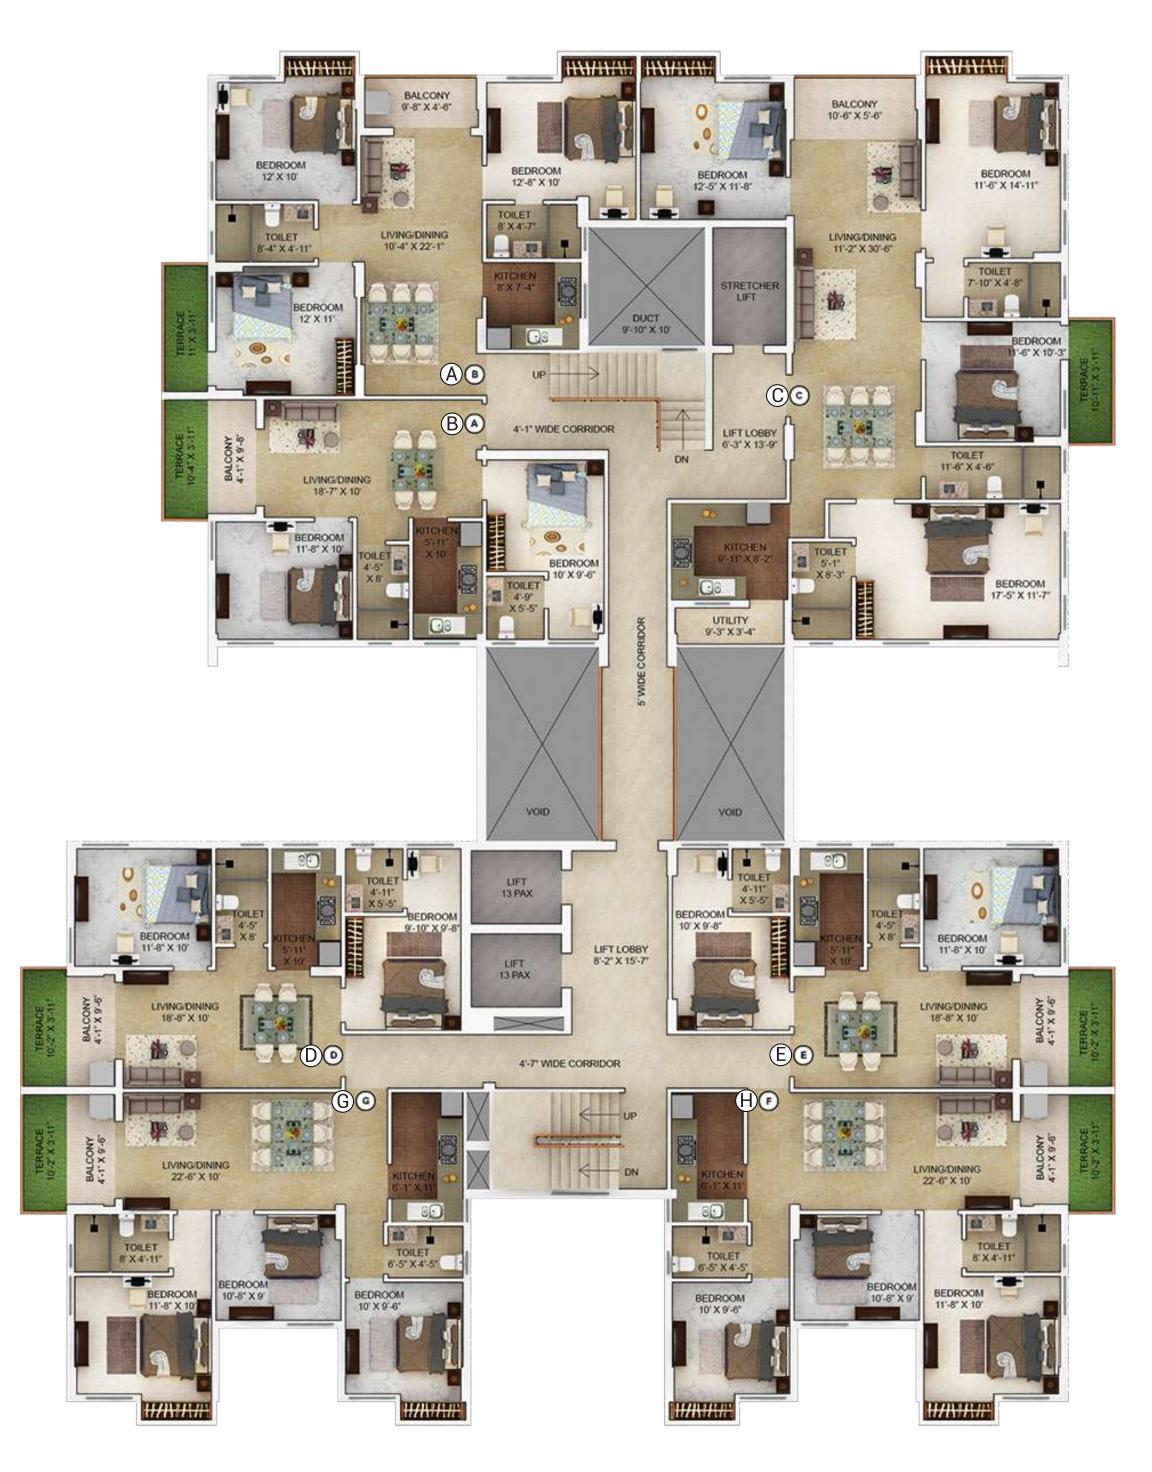

# 4th, 7th and 10th Floor Plan | Block 1

| Un       | it info   | Total flat area sq.ft. | Flat area sq.ft. | Cupboard area sq.ft. | Balcony/Ser.<br>Balcony area sq.ft. | Open terrace area sq.ft. |
|----------|-----------|------------------------|------------------|----------------------|-------------------------------------|--------------------------|
| Flat No. | Flat Type | BU                     | Carpet           | Carpet               | Carpet                              | Carpet                   |
| А        | 3BHK+2TOI | 945                    | 793              | 38                   | 43                                  | 0                        |
| В        | 2BHK+2TOI | 677                    | 575              | 0                    | 41                                  | 0                        |
| С        | 4BHK+3TOI | 1497                   | 1254             | 41                   | 88                                  | 0                        |
| D        | 2BHK+2TOI | 675                    | 675 575 0 39     |                      | 39                                  | 0                        |
| Е        | 2BHK+2TOI | 669                    | 575              | 0                    | 39                                  | 0                        |
| Н        | 3BHK+2TOI | 868                    | 730              | 25                   | 39                                  | 0                        |
| G        | 3BHK+2TOI | 868                    | 730              | 25                   | 39                                  | 0                        |

# 4th, 7th and 10th Floor Plan | Block 2

| Ur       | nit info  | Total flat area sq.ft. | Flat area sq.ft. | Cupboard area sq.ft. | Balcony/Ser.<br>Balcony area sq.ft. | Open terrace area sq.ft. |
|----------|-----------|------------------------|------------------|----------------------|-------------------------------------|--------------------------|
| Flat No. | Flat Type | BU                     | Carpet           | Carpet               | Carpet                              | Carpet                   |
| А        | 3BHK+2TOI | 945                    | 793              | 38                   | 43                                  | 0                        |
| В        | 2BHK+2TOI | 677                    | 575              | 0                    | 41                                  | 0                        |
| С        | 4BHK+3TOI | 1497                   | 1254             | 41                   | 88                                  | 0                        |
| D        | 2BHK+2TOI | 675                    | 575              | 0                    | 39                                  | 0                        |
| Е        | 2BHK+2TOI | 669                    | 575              | 0                    | 39                                  | 0                        |
| F        | 3BHK+2TOI | 868                    | 730              | 25                   | 39                                  | 0                        |
| G        | 3BHK+2TOI | 868                    | 730              | 25                   | 39                                  | 0                        |

# 5th, 8th and 11th Floor Plan | Block 1

| Ur       | nit info  | Total flat area sq.ft. | Flat area<br>sq.ft. | Cupboard area sq.ft. | Balcony/Ser.<br>Balcony area sq.ft. | Open terrace area sq.ft. |
|----------|-----------|------------------------|---------------------|----------------------|-------------------------------------|--------------------------|
| Flat No. | Flat Type | BU                     | Carpet              | Carpet               | Carpet                              | Carpet                   |
| А        | 3BHK+2TOI | 957                    | 793                 | 27                   | 43                                  | 45                       |
| В        | 2BHK+2TOI | 698                    | 575                 | 0                    | 41                                  | 42                       |
| С        | 4BHK+3TOI | 1508                   | 1254                | 30                   | 88                                  | 43                       |
| D        | 2BHK+2TOI | 696                    | 575 0 39            |                      | 41                                  |                          |
| Е        | 2BHK+2TOI | 690                    | 575                 | 0                    | 39                                  | 41                       |
| Н        | 3BHK+2TOI | 889                    | 730                 | 25                   | 39                                  | 41                       |
| G        | 3BHK+2TOI | 889                    | 730                 | 25                   | 39                                  | 41                       |

# 5th, 8th and 11th Floor Plan | Block 1

| Ur       | nit info  | Total flat area sq.ft. | Flat area sq.ft. | Cupboard area sq.ft. | Balcony/Ser.<br>Balcony area sq.ft. | Open terrace area sq.ft. |
|----------|-----------|------------------------|------------------|----------------------|-------------------------------------|--------------------------|
| Flat No. | Flat Type | BU                     | Carpet           | Carpet               | Carpet                              | Carpet                   |
| А        | 3BHK+2TOI | 957                    | 793              | 27                   | 43                                  | 45                       |
| В        | 2BHK+2TOI | 698                    | 575              | 0                    | 41                                  | 42                       |
| С        | 4BHK+3TOI | 1508                   | 1508 1254 30 88  |                      | 88                                  | 43                       |
| D        | 2BHK+2TOI | 696                    | 575              | 0                    | 39                                  | 41                       |
| Е        | 2BHK+2TOI | 690                    | 575              | 0                    | 39                                  | 41                       |
| F        | 3BHK+2TOI | 889                    | 730              | 25                   | 39                                  | 41                       |
| G        | 3BHK+2TOI | 889                    | 730              | 25                   | 39                                  | 41                       |