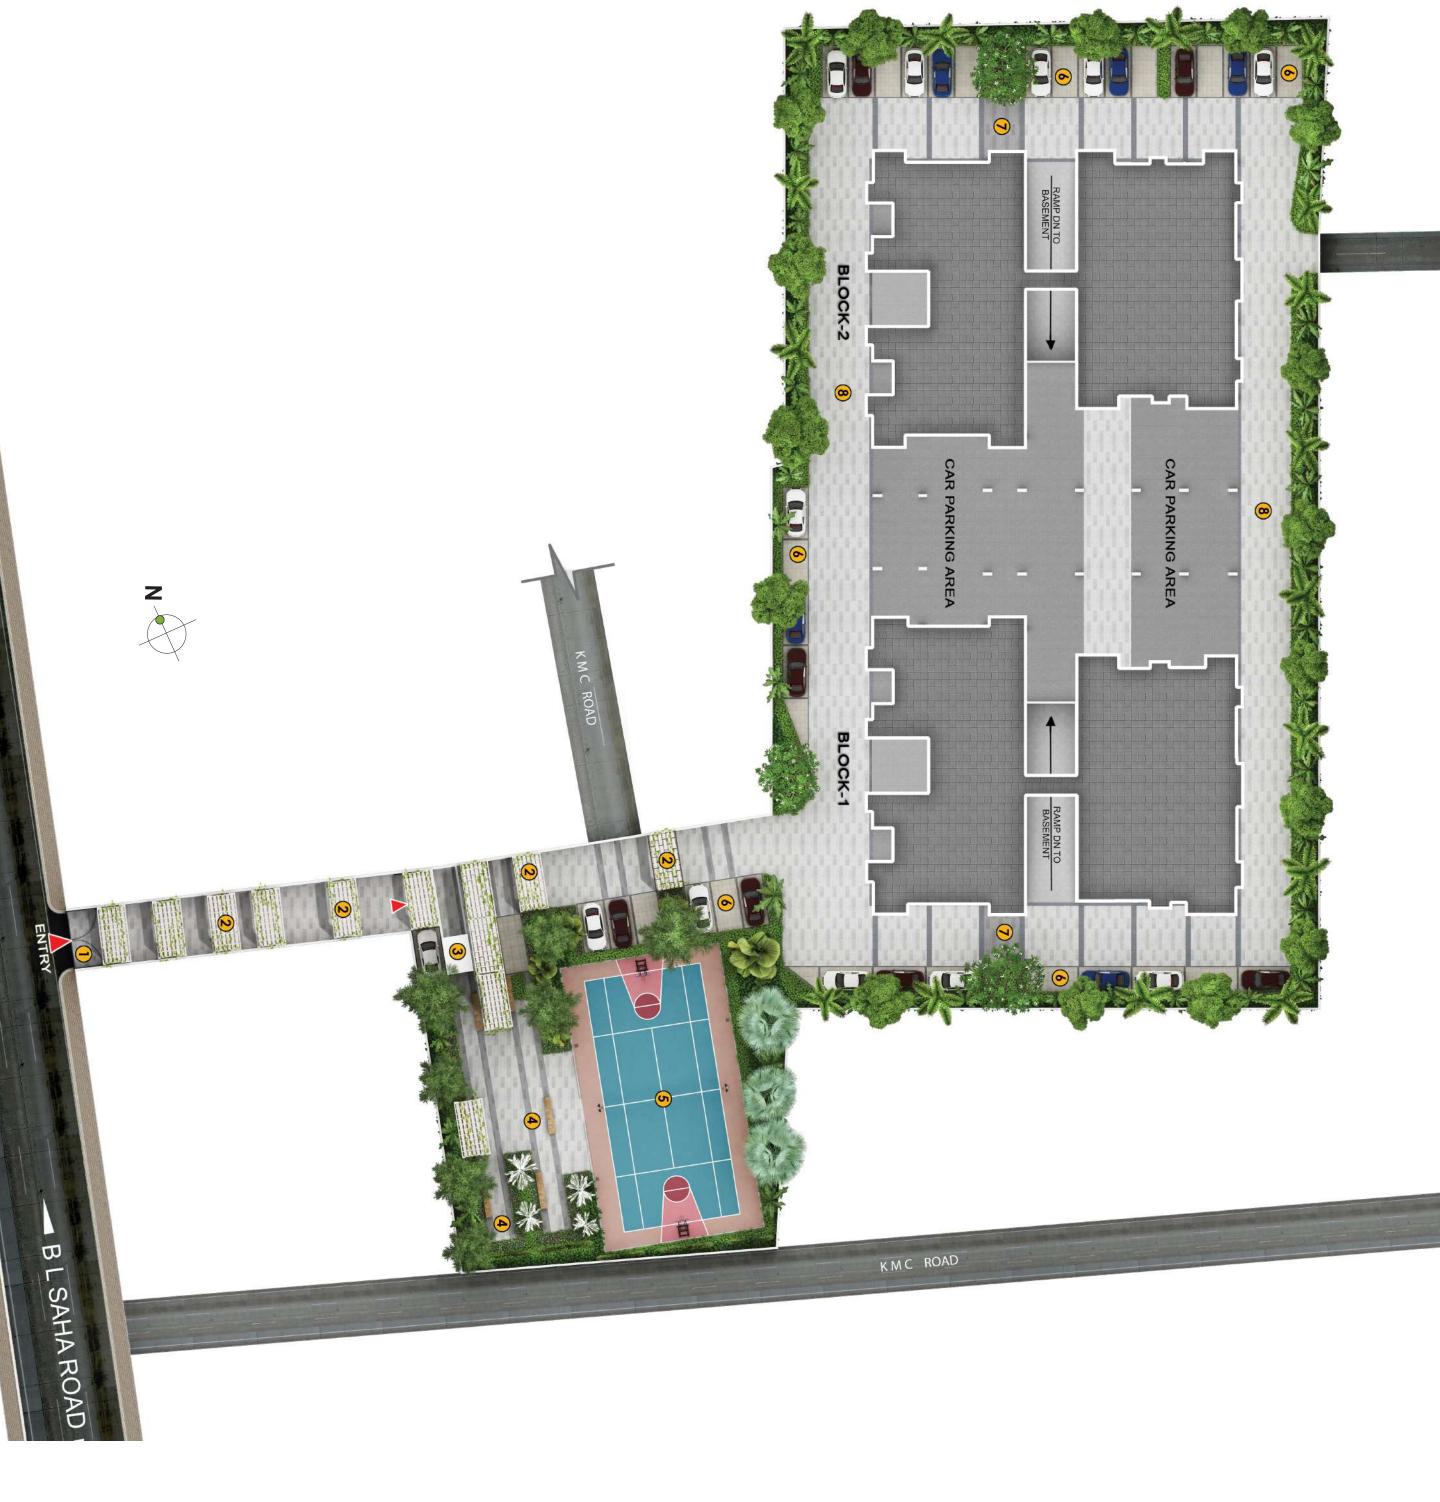

# Master Plan

# **LEGENDS**

- ① ENTRY
- 2 PERGOLA
- (3) SECURITY ROOM
- (4) SEATING AREA
- (5) MULTI-PURPOSE SPORTS ARENA
- 6 OPEN CAR PARKING AREA
- 7 DROP OFF
- (8) DRIVEWAY