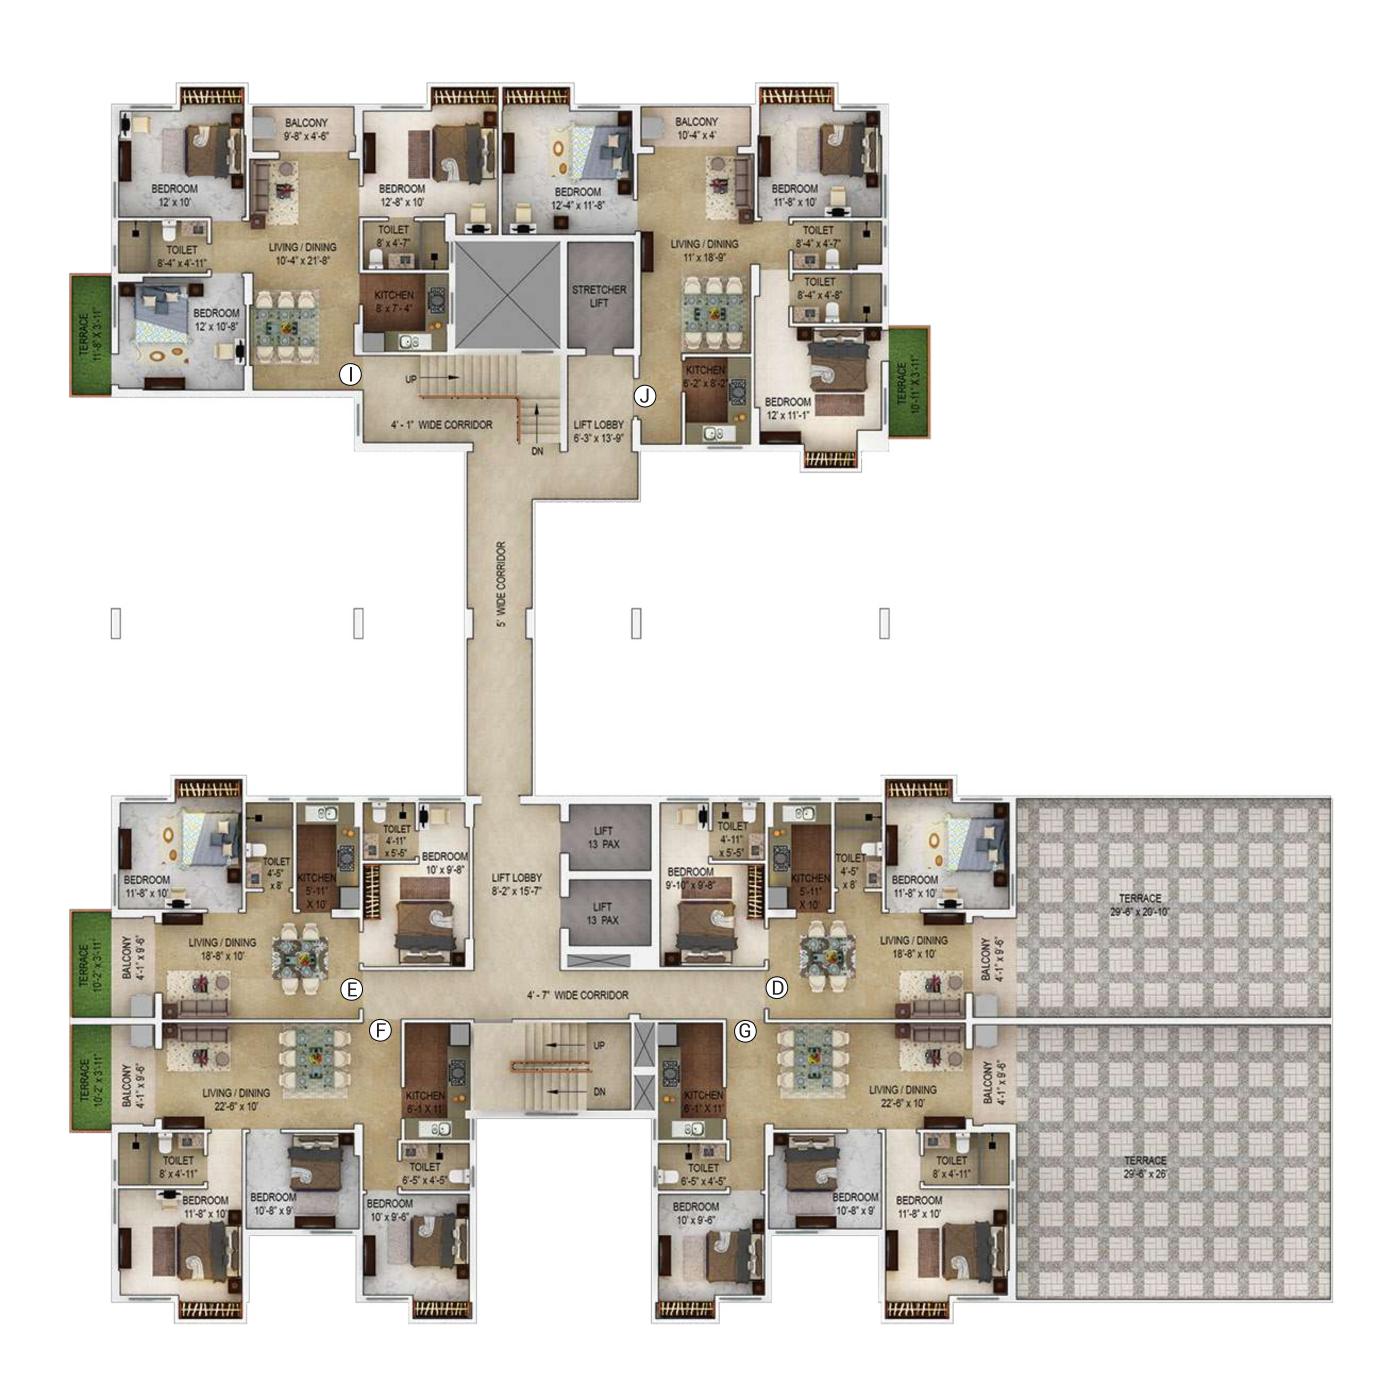

# 2nd Floor Plan | Block 1

| Un       | nit info  | Total flat<br>area sq.ft. | Flat area sq.ft. | Cupboard area sq.ft. | Balcony/Ser.<br>Balcony area sq.ft. | Open terrace area sq.ft. |
|----------|-----------|---------------------------|------------------|----------------------|-------------------------------------|--------------------------|
| Flat No. | Flat Type | BU                        | Carpet           | Carpet               | Carpet                              | Carpet                   |
|          | 3BHK+2TOI | 961                       | 787              | 38                   | 43                                  | 46                       |
| J        | 3BHK+2TOI | 1008                      | 811              | 41                   | 42                                  | 43                       |
| D        | 2BHK+2TOI | 1005                      | 575              | 14                   | 39                                  | 632                      |
| Е        | 2BHK+2TOI | 704                       | 575              | 14                   | 14 39                               |                          |
| Н        | 3BHK+2TOI | 888                       | 730              | 25                   | 39                                  | 40                       |
| G        | 3BHK+2TOI | 1263                      | 730              | 25                   | 39                                  | 789                      |

# 2nd Floor Plan | Block 2

| Un       | nit info  | Total flat area sq.ft. | Flat area sq.ft. | Cupboard area sq.ft. | Balcony/Ser.<br>Balcony area sq.ft. | Open terrace area sq.ft. |
|----------|-----------|------------------------|------------------|----------------------|-------------------------------------|--------------------------|
| Flat No. | Flat Type | BU                     | Carpet           | Carpet               | Carpet                              | Carpet                   |
| I        | 3BHK+2TOI | 961                    | 787              | 38                   | 43                                  | 46                       |
| J        | 3BHK+2TOI | 1008                   | 811              | 41                   | 42                                  | 43                       |
| D        | 2BHK+2TOI | 1005                   | 5 575 14 39      |                      | 632                                 |                          |
| Е        | 2BHK+2TOI | 704                    | 575              | 14                   | 39                                  | 41                       |
| F        | 3BHK+2TOI | 888                    | 730              | 25                   | 39                                  | 41                       |
| G        | 3BHK+2TOI | 1263                   | 730              | 25                   | 39                                  | 789                      |