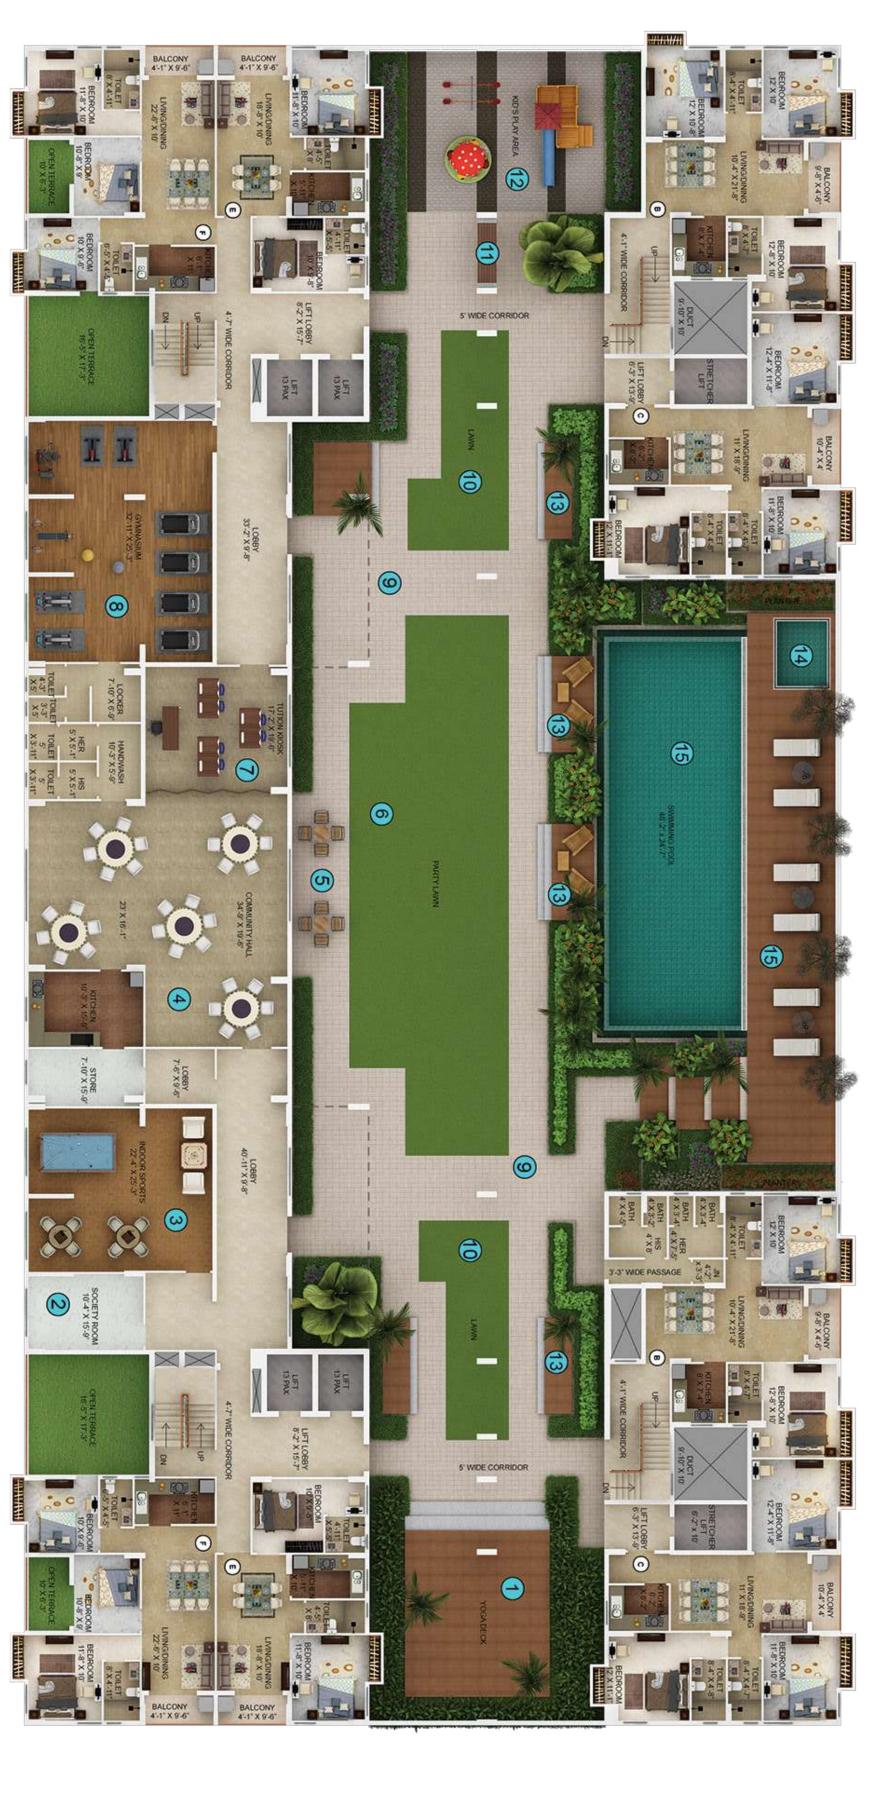

# Legend

- Yoga Deck
- Society Room
- Indoor Games Room
- Community Hall
- Party Lawn

Outdoor Seating

- Tuition Kiosk
- Gymnasium
- Paved Area
- Green Lawn Featured Seating
- Kid's Play Area
- Floating Deck with Seating

Kid's Pool

Swimming Pool with Deck

Well-equipped AC gymnasium

Sprawling banquet hall

Tuition kiosk

Kids' play area

Meditation zone

Rooftop BBQ

# Feel the vibe!

Multi-purpose sports arena