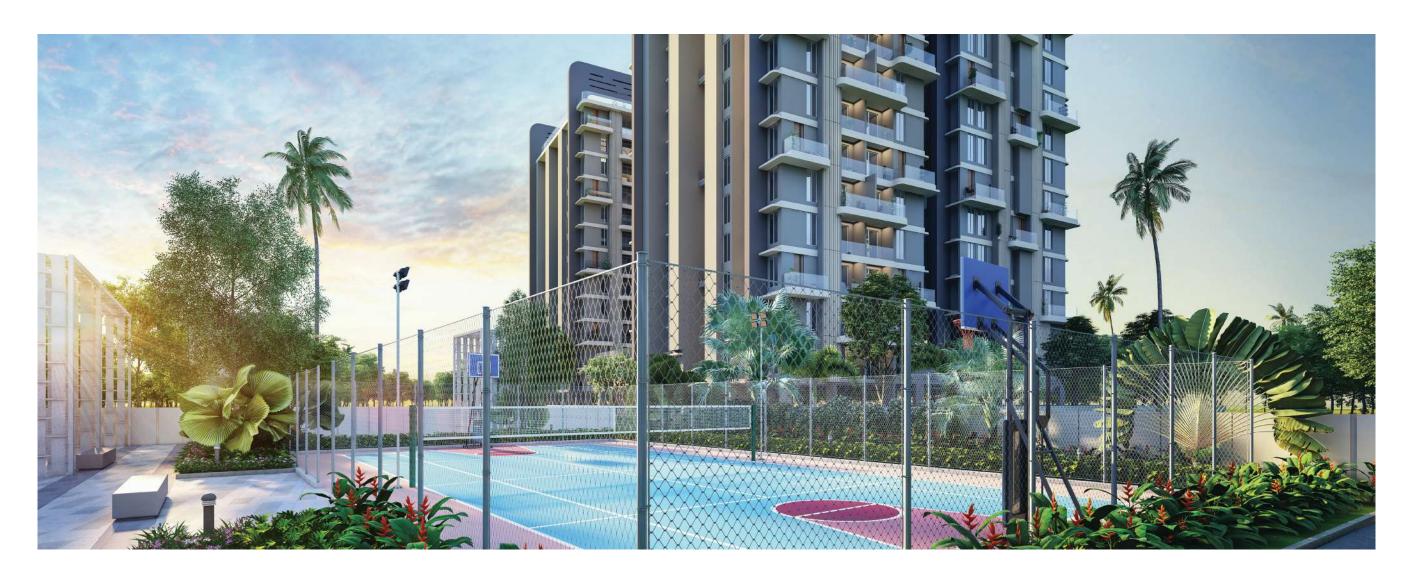

| 42                                                                        | 0                          |
| Ε        | 2BHK+2TOI | 684                                     | 575                                                                   | 14                      | 39                                                                        | 0                          |
| F        | 3BHK+2TOI | 1041                                    | 730                                                                   | 27                      | 39                                                                        | 345                        |



Well-equipped AC gymnasium



Sprawling banquet hall



Tuition kiosk



Kids' play area



Meditation zone



Rooftop BBQ

# Feel the vibe!



Multi-purpose sports arena

# 2nd Floor Plan | Block 1





| Un       | nit info  | Total flat<br>area sq.ft. | Flat area sq.ft. | Cupboard area sq.ft. | Balcony/Ser.<br>Balcony area sq.ft. | Open terrace area sq.ft. |
|----------|-----------|---------------------------|------------------|----------------------|-------------------------------------|--------------------------|
| Flat No. | Flat Type | BU                        | Carpet           | Carpet               | Carpet                              | Carpet                   |
|          | 3BHK+2TOI | 961                       | 787              | 38                   | 43                                  | 46                       |
| J        | 3BHK+2TOI | 1008                      | 811              | 41                   | 42