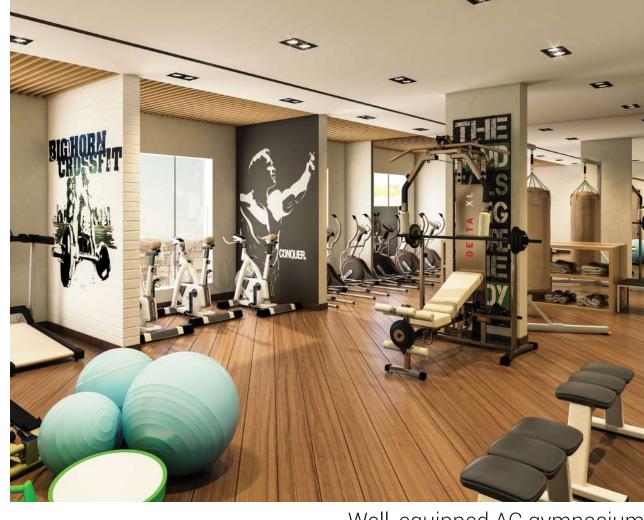

Well-equipped AC gymnasium

Sprawling banquet hall

Tuition kiosk

Kids' play area

Meditation zone

Rooftop BBQ