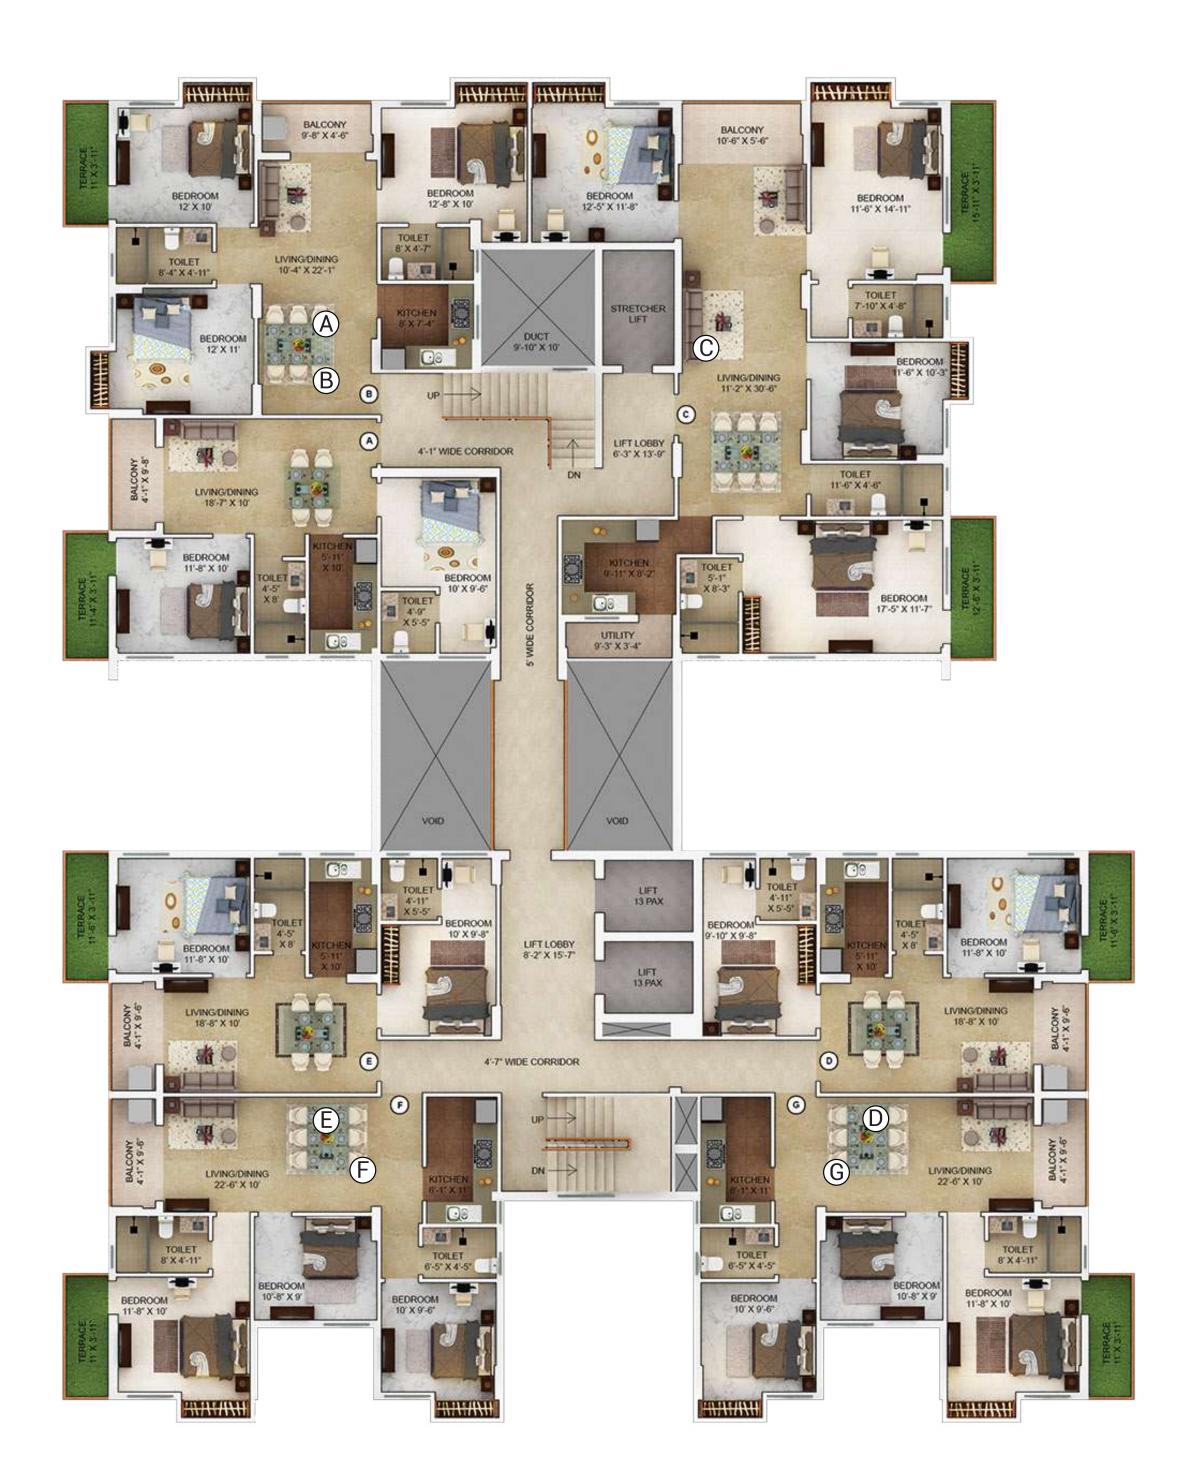

# 4th, 7th and 10th Floor Plan | Block 1

| Un       | it info   | Total flat area sq.ft. | Flat area sq.ft. | Cupboard area sq.ft. | Balcony/Ser.<br>Balcony area sq.ft. | Open terrace area sq.ft. |
|----------|-----------|------------------------|------------------|----------------------|-------------------------------------|--------------------------|
| Flat No. | Flat Type | BU                     | Carpet           | Carpet               | Carpet                              | Carpet                   |
| А        | 3BHK+2TOI | 945                    | 793              | 38                   | 43                                  | 0                        |
| В        | 2BHK+2TOI | 677                    | 575              | 0                    | 41                                  | 0                        |
| С        | 4BHK+3TOI | 1497                   | 1254             | 41                   | 88                                  | 0                        |
| D        | 2BHK+2TOI | 675                    | 675 575 0 39     |                      | 39                                  | 0                        |
| Е        | 2BHK+2TOI | 669                    | 575              | 0                    | 39                                  | 0                        |
| Н        | 3BHK+2TOI | 868                    | 730              | 25                   | 39                                  | 0                        |
| G        | 3BHK+2TOI | 868                    | 730              | 25                   | 39                                  | 0                        |

# 4th, 7th and 10th Floor Plan | Block 2

| Ur       | nit info  | Total flat area sq.ft. | Flat area sq.ft. | Cupboard area sq.ft. | Balcony/Ser.<br>Balcony area sq.ft. | Open terrace area sq.ft. |
|----------|-----------|------------------------|------------------|----------------------|-------------------------------------|--------------------------|
| Flat No. | Flat Type | BU                     | Carpet           | Carpet               | Carpet                              | Carpet                   |
| А        | 3BHK+2TOI | 945                    | 793              | 38                   | 43                                  | 0                        |
| В        | 2BHK+2TOI | 677                    | 575              | 0                    | 41                                  | 0                        |
| С        | 4BHK+3TOI | 1497                   | 1254             | 41                   | 88                                  | 0                        |
| D        | 2BHK+2TOI | 675                    | 575              | 0                    | 39                                  | 0                        |
| Е        | 2BHK+2TOI | 669                    | 575              | 0                    | 39                                  | 0                        |
| F        | 3BHK+2TOI | 868                    | 730              | 25                   | 39                                  | 0                        |
| G        | 3BHK+2TOI | 868                    | 730              | 25                   | 39                                  | 0                        |