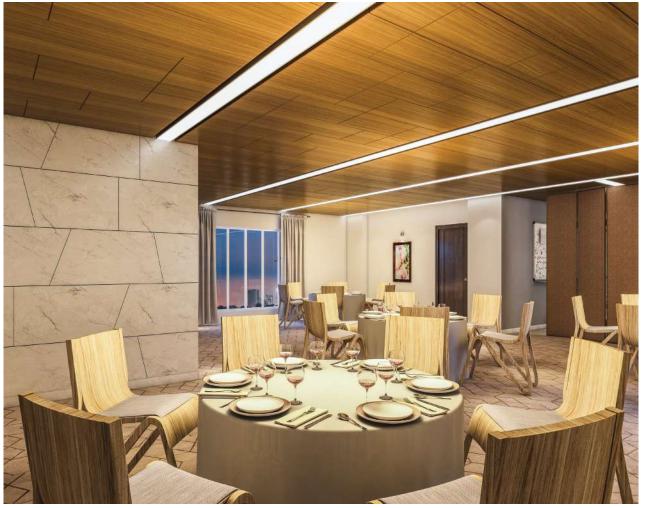

| 811                                                                   | 41                      | 42                                                                        | 0                          |
| Ε        | 2BHK+2TOI | 684                                     | 575                                                                   | 14                      | 39                                                                        | 0                          |
| F        | 3BHK+2TOI | 1041                                    | 730                                                                   | 27                      | 39                                                                        | 345                        |



Well-equipped AC gymnasium



Sprawling banquet hall



Tuition kiosk



Kids' play area



Meditation zone



Rooftop BBQ

# Feel the vibe!



Multi-purpose sports arena

# 2nd Floor Plan | Block 1





| Un       | nit info  | Total flat<br>area sq.ft. | Flat area sq.ft. | Cupboard area sq.ft. | Balcony/Ser.<br>Balcony area sq.ft. | Open terrace area sq.ft. |
|----------|-----------|---------------------------|------------------|----------------------|-------------------------------------|--------------------------|
| Flat No. | Flat Type | BU                        | Carpet           | Carpet               | Carpet                              | Carpet                   |
|          | 3BHK+2TOI | 961                       | 787              | 38                   | 43                                  | 46