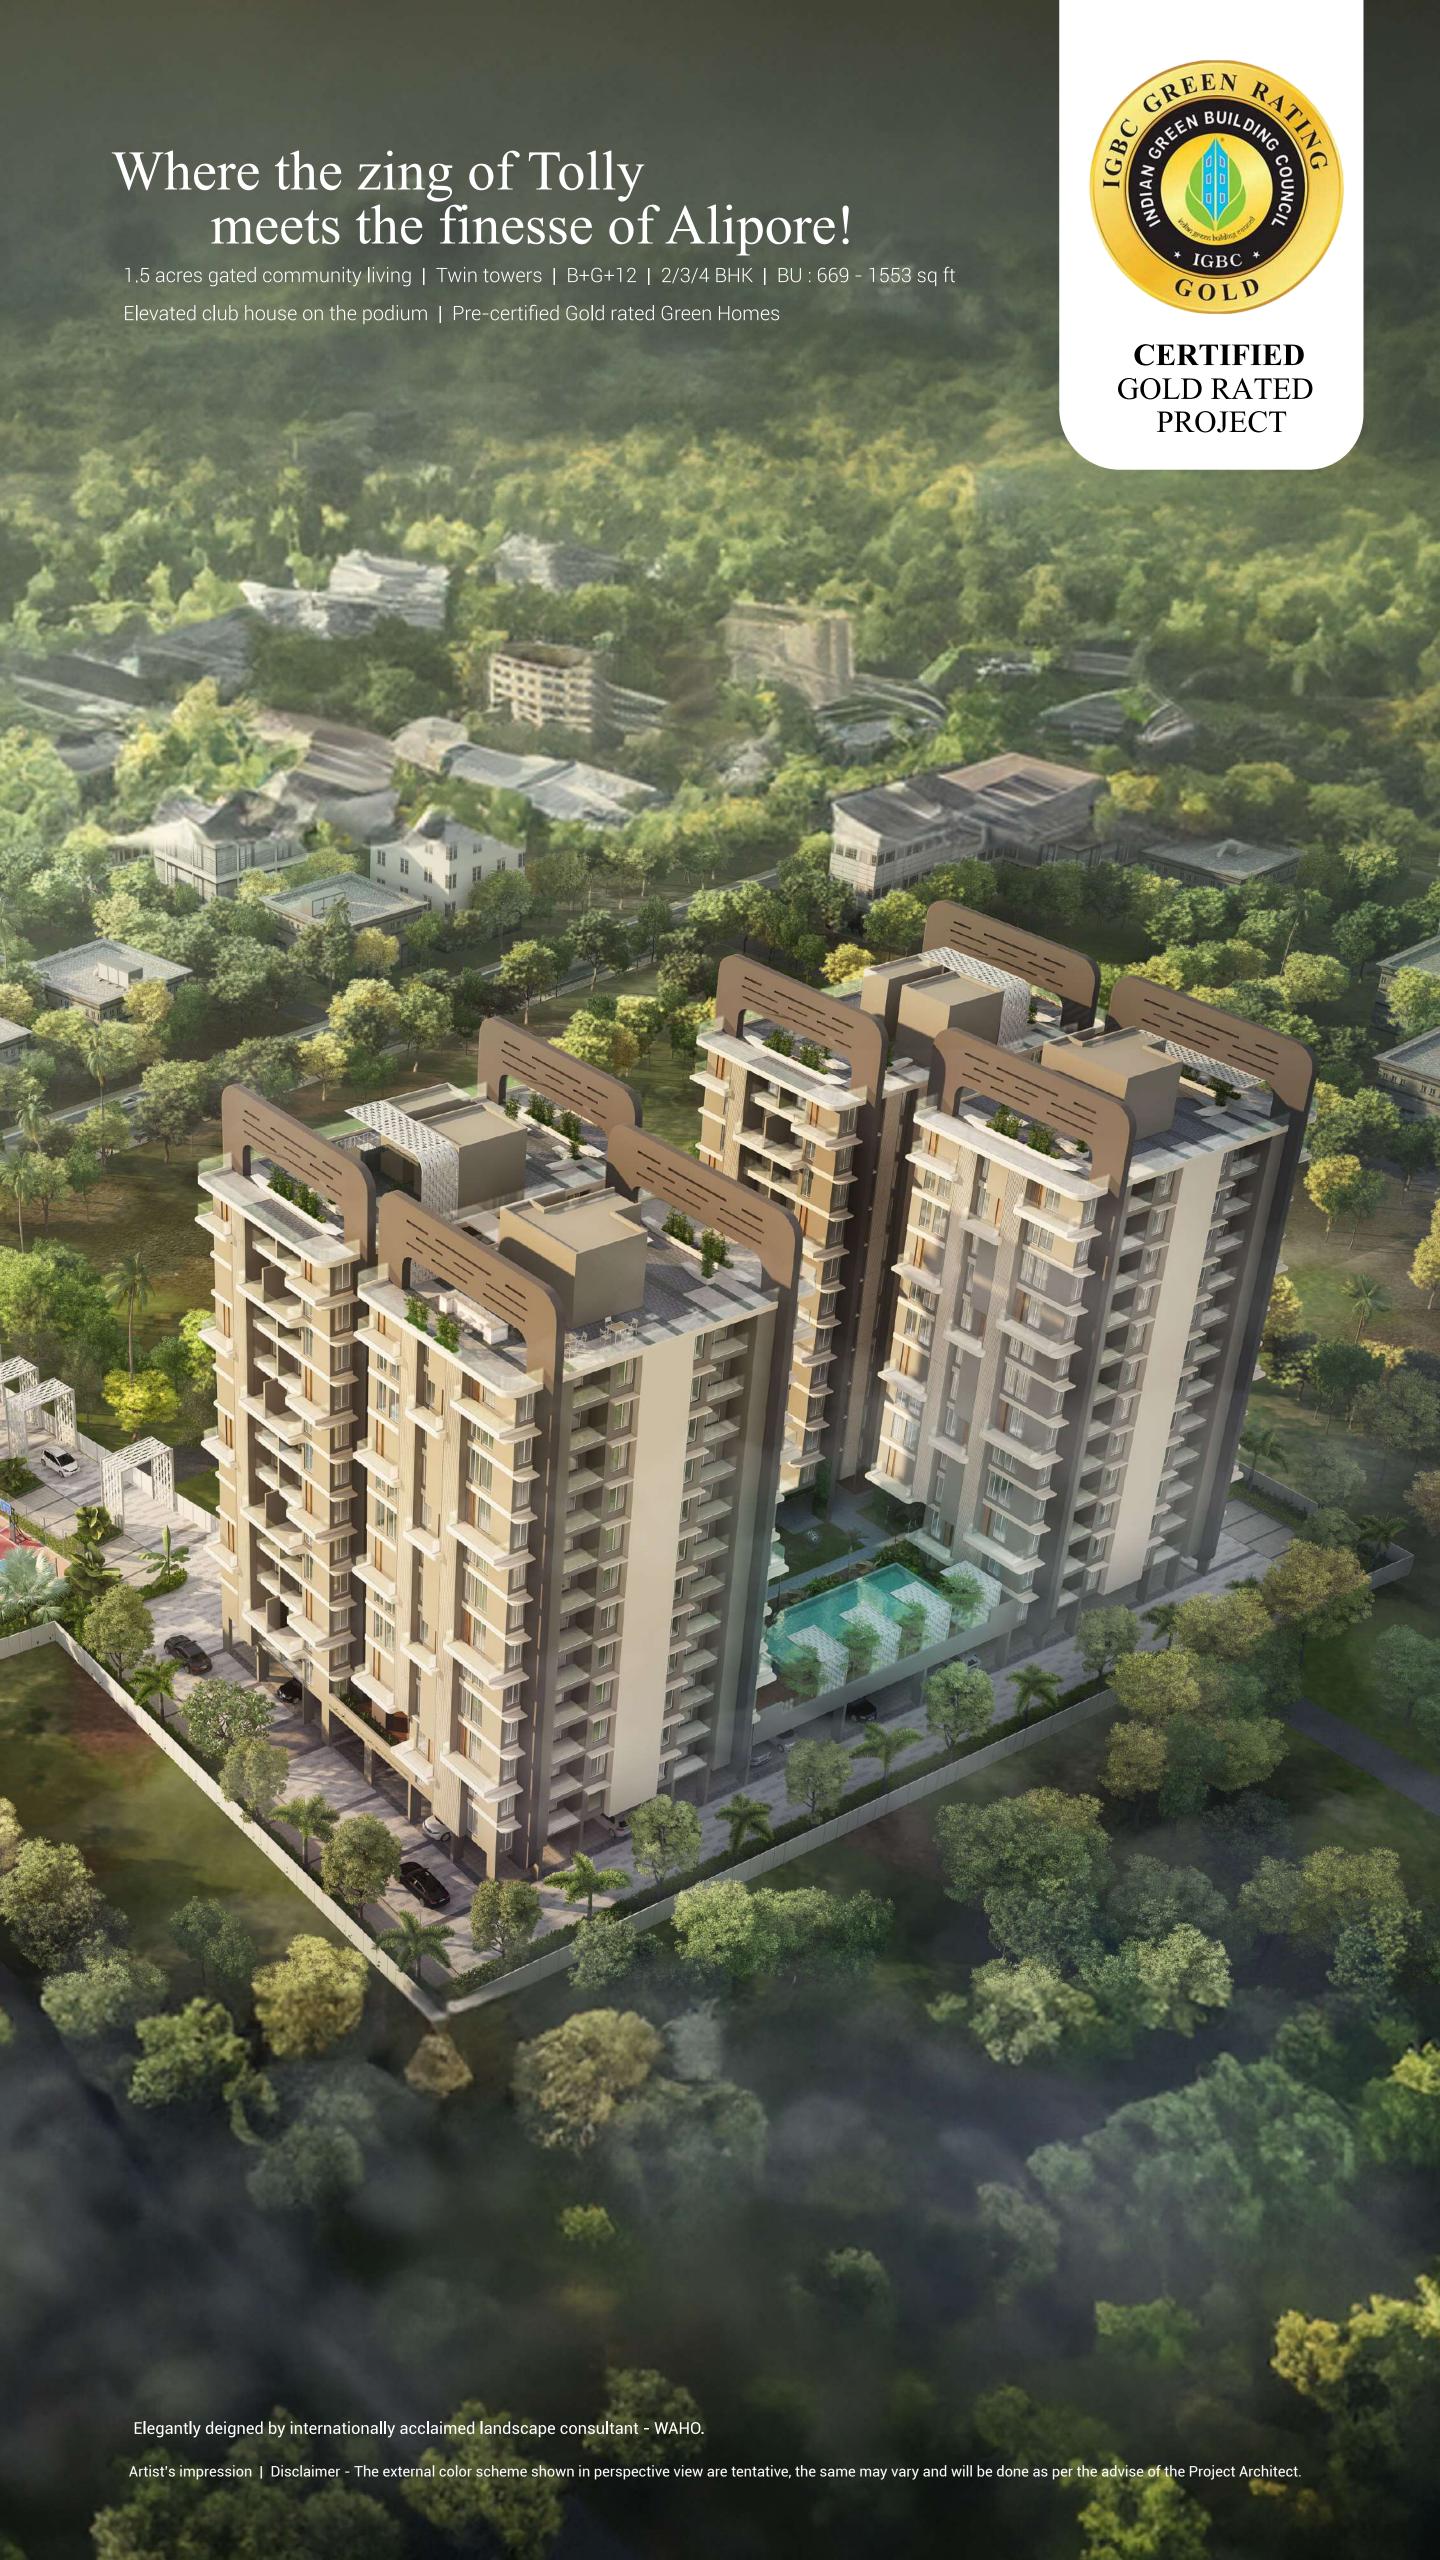

# Master Plan

# **LEGENDS**

- ① ENTRY
- 2 PERGOLA
- (3) SECURITY ROOM
- (4) SEATING AREA
- (5) MULTI-PURPOSE SPORTS ARENA
- 6 OPEN CAR PARKING AREA
- 7 DROP OFF
- (8) DRIVEWAY







# Legend

- Yoga Deck
- Society Room
- Indoor Games Room
- Community Hall
- Party Lawn

Outdoor Seating

- Tuition Kiosk
- Gymnasium
- Paved Area
- Green Lawn Featured Seating
- Kid's Play Area
- Floating Deck with Seating

Kid's Pool

Swimming Pool with Deck

# BLOCK 1

| Ur       | Unit info | Total flat Flat area area sq.ft. sq.ft. |        | Cupboard<br>area sq.ft. | CupboardBalcony/Ser.Open terracearea sq.ft.Balcony area sq.ft.area sq.ft. | Open terrace area sq.ft. |
|----------|-----------|-----------------------------------------|--------|-------------------------|---------------------------------