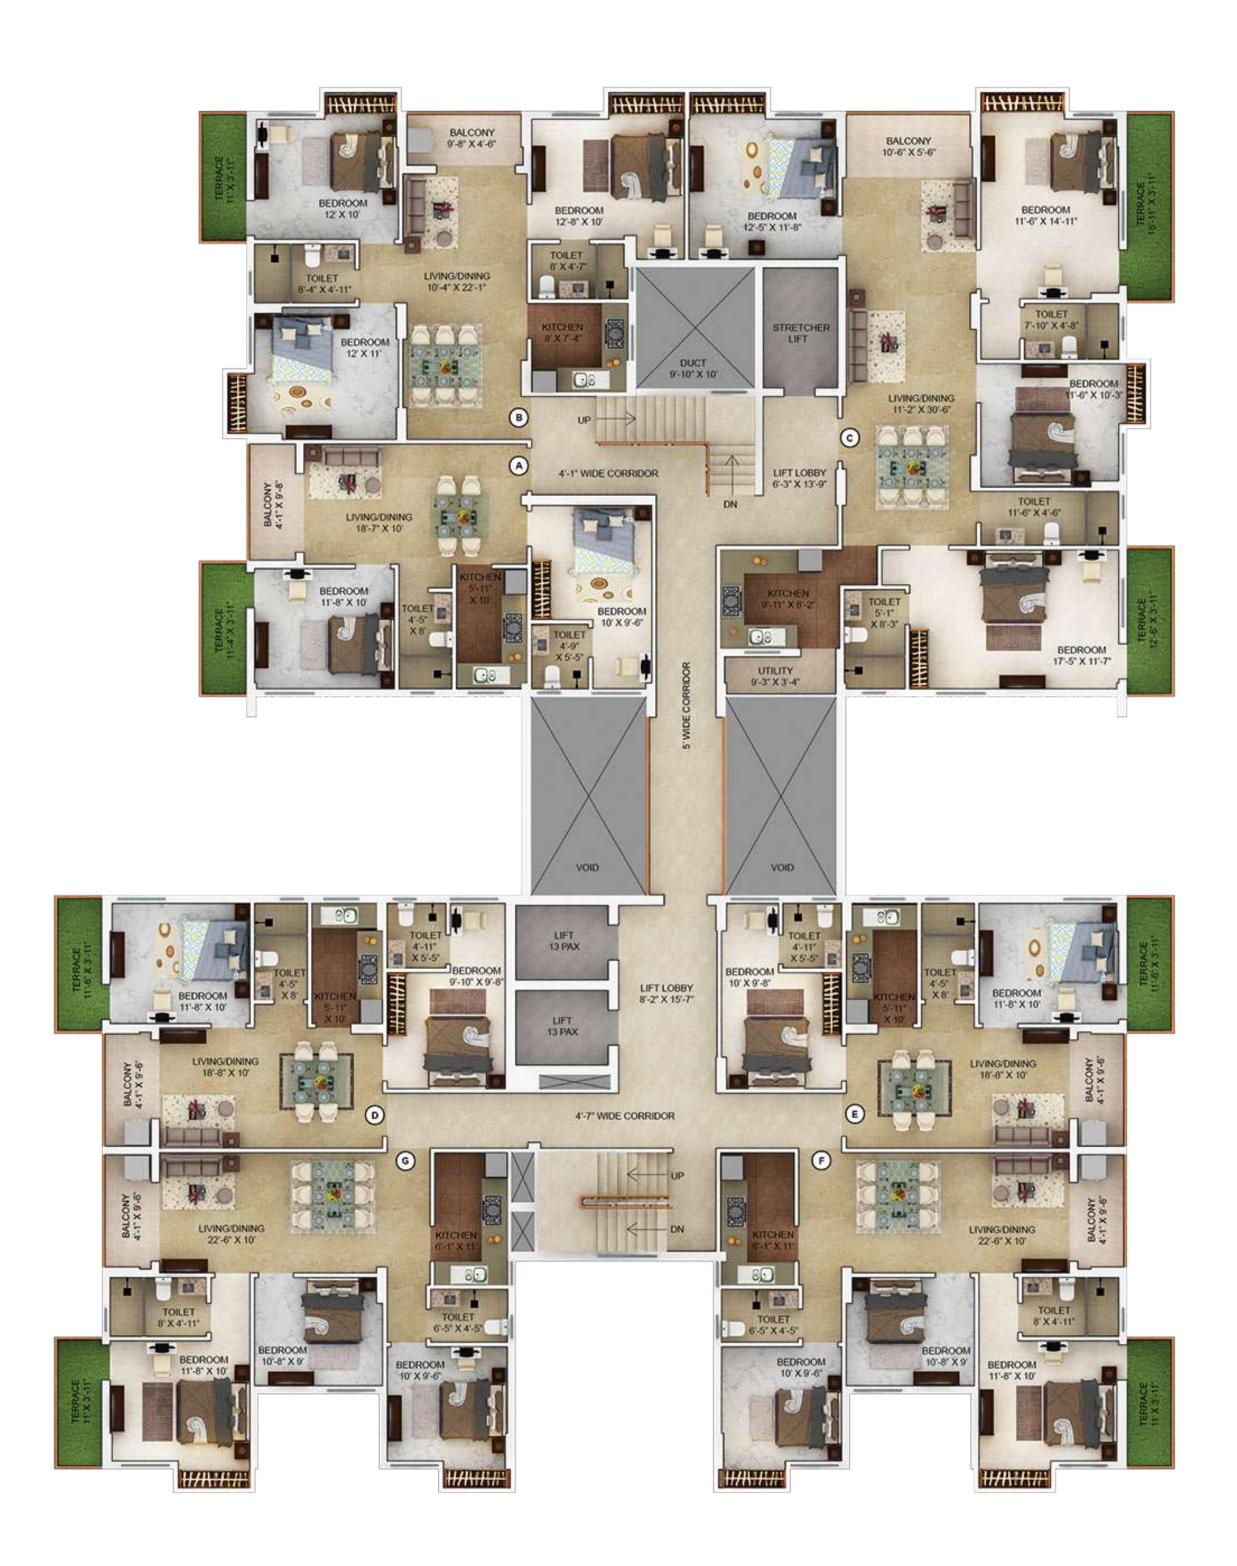

# 3rd, 6th, 9th and 12th Floor Plan | Block 1

| Ur       | nit info  | Total flat area sq.ft. | Flat area sq.ft. | Cupboard area sq.ft. | Balcony/Ser.<br>Balcony area sq.ft. | Open terrace area sq.ft. |
|----------|-----------|------------------------|------------------|----------------------|-------------------------------------|--------------------------|
| Flat No. | Flat Type | BU                     | Carpet           | Carpet               | Carpet                              | Carpet                   |
| А        | 3BHK+2TOI | 967                    | 793              | 38                   | 43                                  | 43                       |
| В        | 2BHK+2TOI | 700                    | 575              | 0                    | 41                                  | 45                       |
| С        | 4BHK+3TOI | K+3TOI 1553            |                  | 41                   | 88                                  | 112                      |
| D        | 2BHK+2TOI | 698                    | 575              | 0                    | 39                                  | 45                       |
| Е        | 2BHK+2TOI | 692                    | 575              | 0                    | 39                                  | 45                       |
| Н        | 3BHK+2TOI | 890                    | 730              | 25                   | 39                                  | 43                       |
| G        | 3BHK+2TOI | 890                    | 730              | 25                   | 39                                  | 43                       |

# 3rd, 6th, 9th and 12th Floor Plan | Block 2

| Un       | it info   | Total flat area sq.ft. | Flat area sq.ft. | Cupboard area sq.ft. | Balcony/Ser.<br>Balcony area sq.ft. | Open terrace area sq.ft. |  |
|----------|-----------|------------------------|------------------|----------------------|-------------------------------------|--------------------------|--|
| Flat No. | Flat Type | BU                     | Carpet           | Carpet               | Carpet                              | Carpet                   |  |
| А        | 3BHK+2TOI | 967                    | 793              | 38                   | 43                                  | 43                       |  |
| В        | 2BHK+2TOI | 700                    | 575              | 0                    | 41                                  | 45                       |  |
| С        | 4BHK+3TOI | 1553                   | 1254             | 41                   | 88                                  | 112                      |  |
| D        | 2BHK+2TOI | 698                    | 698 575 0 39     |                      | 39                                  | 45                       |  |
| Е        | 2BHK+2TOI | 692                    | 575              | 0                    | 39                                  | 45                       |  |
| F        | 3BHK+2TOI | 890                    | 730              | 25                   | 39                                  | 43                       |  |
| G        | 3BHK+2TOI | 890                    | 730              | 25                   | 39                                  | 43                       |  |