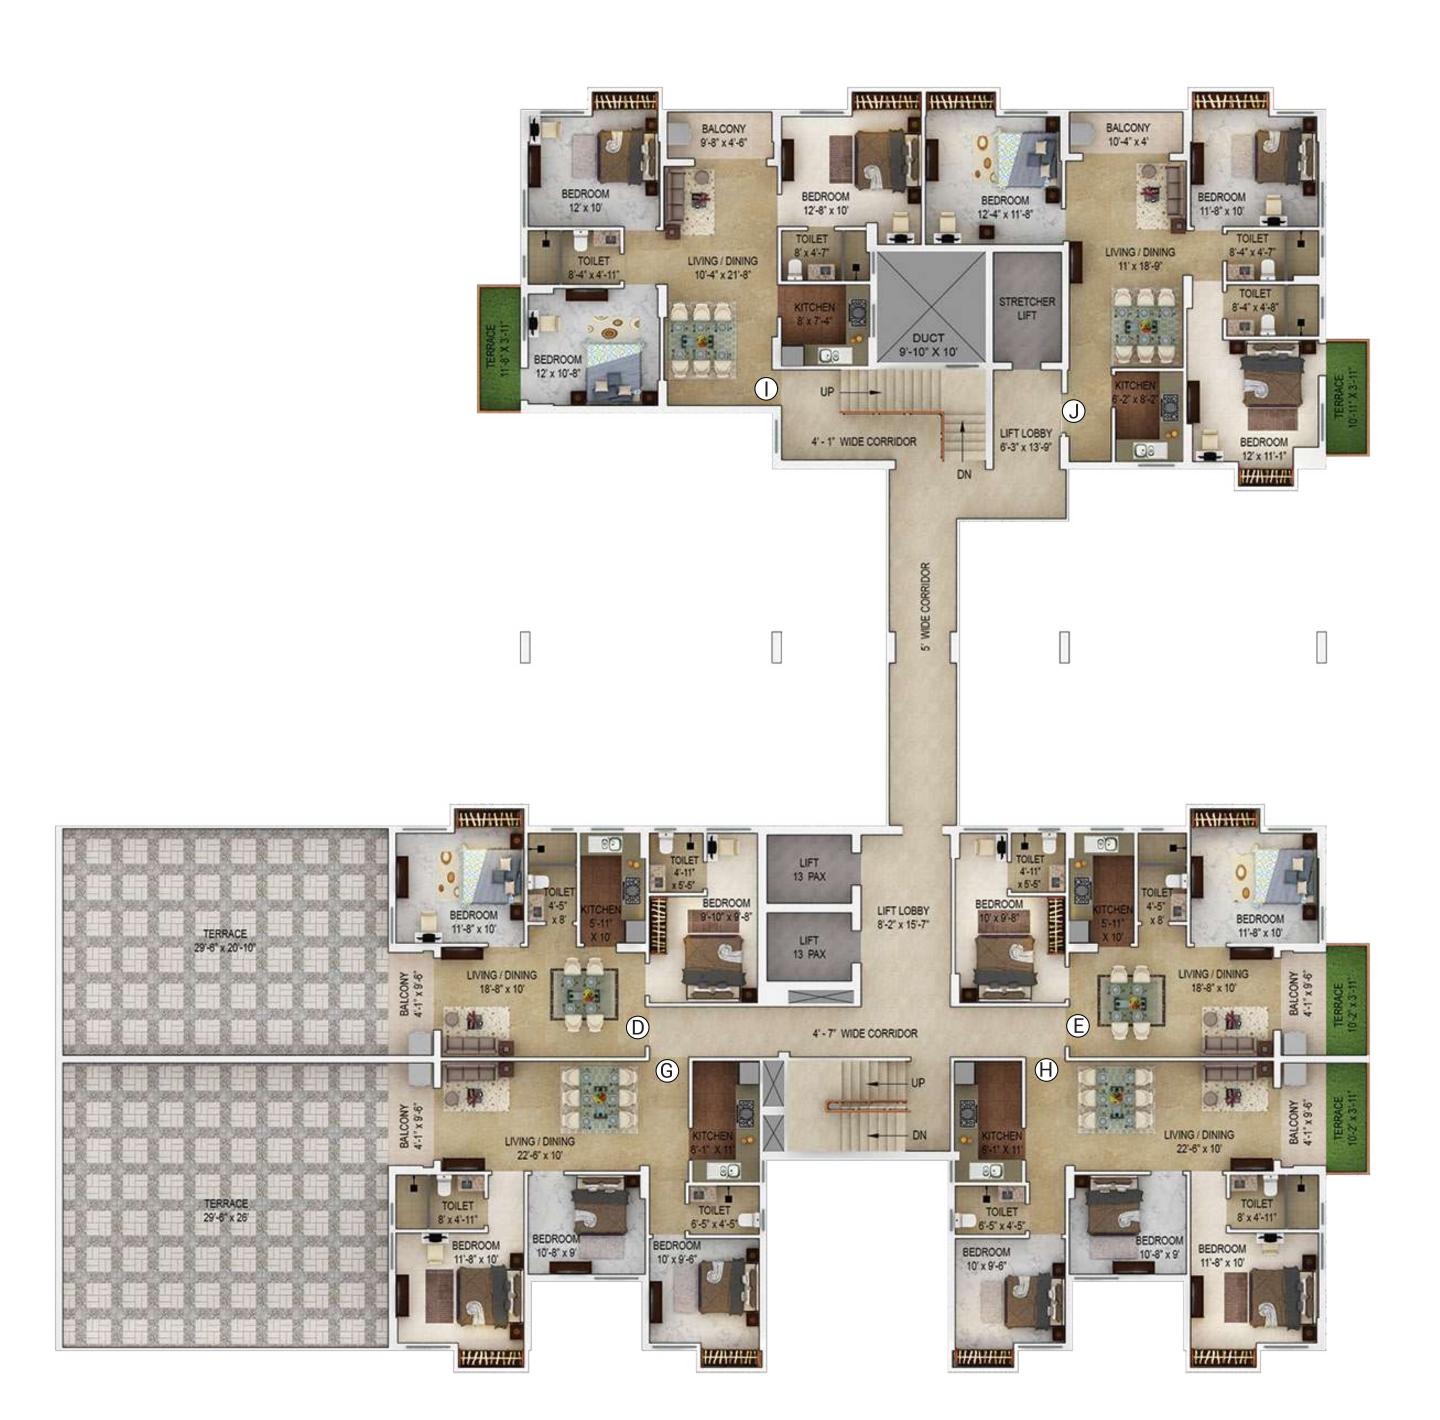

# BLOCK 1

| Ur       | Unit info | Total flat Flat area area sq.ft. sq.ft. |        | Cupboard<br>area sq.ft. | CupboardBalcony/Ser.Open terracearea sq.ft.Balcony area sq.ft.area sq.ft. | Open terrace area sq.ft. |
|----------|-----------|-----------------------------------------|--------|-------------------------|---------------------------------------------------------------------------|--------------------------|
| Flat No. | Flat Type | BU                                      | Carpet | Carpet                  | Carpet                                                                    | Carpet                   |
| 大        | 2BHK+2TOI | 795                                     | 650    | 27                      | 43                                                                        | 0                        |
| J        | 3BHK+2TOI | 986                                     | 811    | 41                      | 42                                                                        | 0                        |
| Ш        | 2BHK+2TOI | 684                                     | 575    | 14                      | 39                                                                        | 0                        |
| 工        | 3BHK+2TOI | 1041                                    | 730    | 27                      | 39                                                                        | 345                      |
|          |           |                                         |        |                         |                                                                           |                          |

# BLOCK 2

| Un       | Unit info | Total flat Flat area area sq.ft. sq.ft. | Total flat   Flat area   Cupboard<br>area sq.ft.   sq.ft.   area sq.f | Cupboard<br>area sq.ft. | CupboardBalcony/Ser.Open terracearea sq.ft.Balcony area sq.ft.area sq.ft. | Open terrac<br>area sq.ft. |
|----------|-----------|-----------------------------------------|-----------------------------------------------------------------------|-------------------------|---------------------------------------------------------------------------|----------------------------|
| Flat No. | Flat Type | BU                                      | Carpet                                                                | Carpet                  | Carpet                                                                    | Carpet                     |
| 1        | 3BHK+2TOI | 949                                     | 787                                                                   | 38                      | 43                                                                        | 0                          |
| J        | 3BHK+2TOI | 986                                     | 811                                                                   | 41                      | 42                                                                        | 0                          |
| Ε        | 2BHK+2TOI | 684                                     | 575                                                                   | 14                      | 39                                                                        | 0                          |
| F        | 3BHK+2TOI | 1041                                    | 730                                                                   | 27                      | 39                                                                        | 345                        |