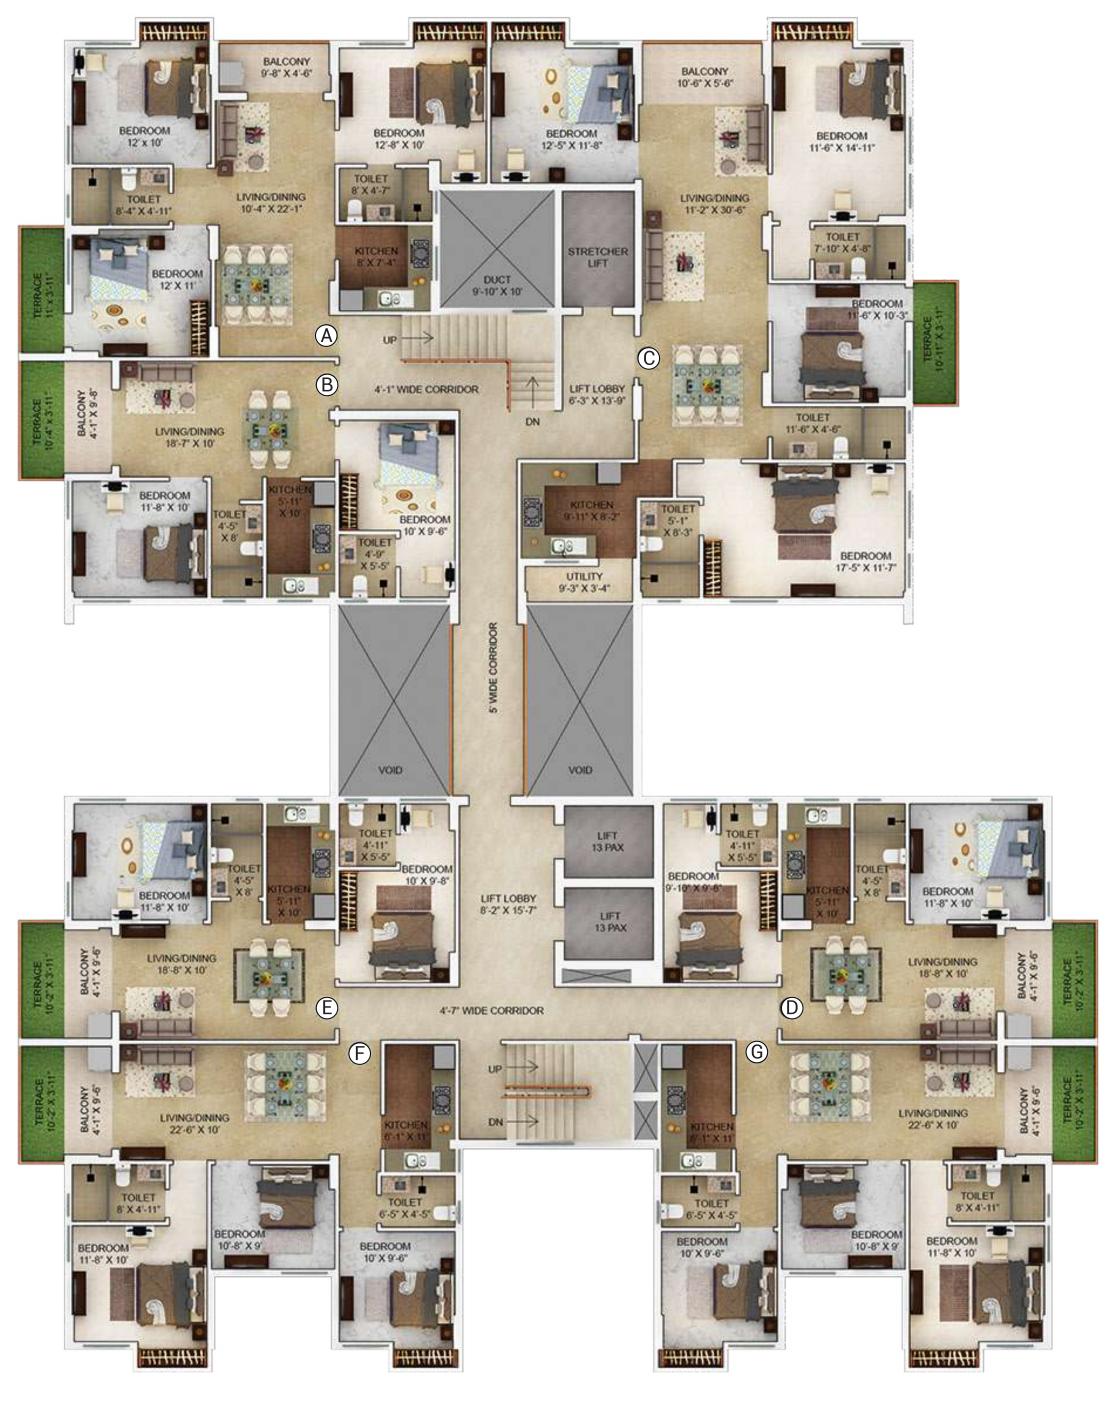

# 3rd, 6th, 9th and 12th Floor Plan | Block 1

| Ur       | nit info  | Total flat area sq.ft. | Flat area sq.ft. | Cupboard area sq.ft. | Balcony/Ser.<br>Balcony area sq.ft. | Open terrace area sq.ft. |
|----------|-----------|------------------------|------------------|----------------------|-------------------------------------|--------------------------|
| Flat No. | Flat Type | BU                     | Carpet           | Carpet               | Carpet                              | Carpet                   |
| А        | 3BHK+2TOI | 967                    | 793              | 38                   | 43                                  | 43                       |
| В        | 2BHK+2TOI | 700                    | 575              | 0                    | 41                                  | 45                       |
| С        | 4BHK+3TOI | K+3TOI 1553            |                  | 41                   | 88                                  | 112                      |
| D        | 2BHK+2TOI | 698                    | 575              | 0                    | 39                                  | 45                       |
| Е        | 2BHK+2TOI | 692                    | 575              | 0                    | 39                                  | 45                       |
| Н        | 3BHK+2TOI | 890                    | 730              | 25                   | 39                                  | 43                       |
| G        | 3BHK+2TOI | 890                    | 730              | 25                   | 39                                  | 43                       |

# 3rd, 6th, 9th and 12th Floor Plan | Block 2

| Un       | it info   | Total flat area sq.ft. | Flat area sq.ft. | Cupboard area sq.ft. | Balcony/Ser.<br>Balcony area sq.ft. | Open terrace area sq.ft. |  |
|----------|-----------|------------------------|------------------|----------------------|-------------------------------------|--------------------------|--|
| Flat No. | Flat Type | BU                     | Carpet           | Carpet               | Carpet                              | Carpet                   |  |
| А        | 3BHK+2TOI | 967                    | 793              | 38                   | 43                                  | 43                       |  |
| В        | 2BHK+2TOI | 700                    | 575              | 0                    | 41                                  | 45                       |  |
| С        | 4BHK+3TOI | 1553                   | 1254             | 41                   | 88                                  | 112                      |  |
| D        | 2BHK+2TOI | 698                    | 698 575 0 39     |                      | 39                                  | 45                       |  |
| Е        | 2BHK+2TOI | 692                    | 575              | 0                    | 39                                  | 45                       |  |
| F        | 3BHK+2TOI | 890                    | 730              | 25                   | 39                                  | 43                       |  |
| G        | 3BHK+2TOI | 890                    | 730              | 25                   | 39                                  | 43                       |  |