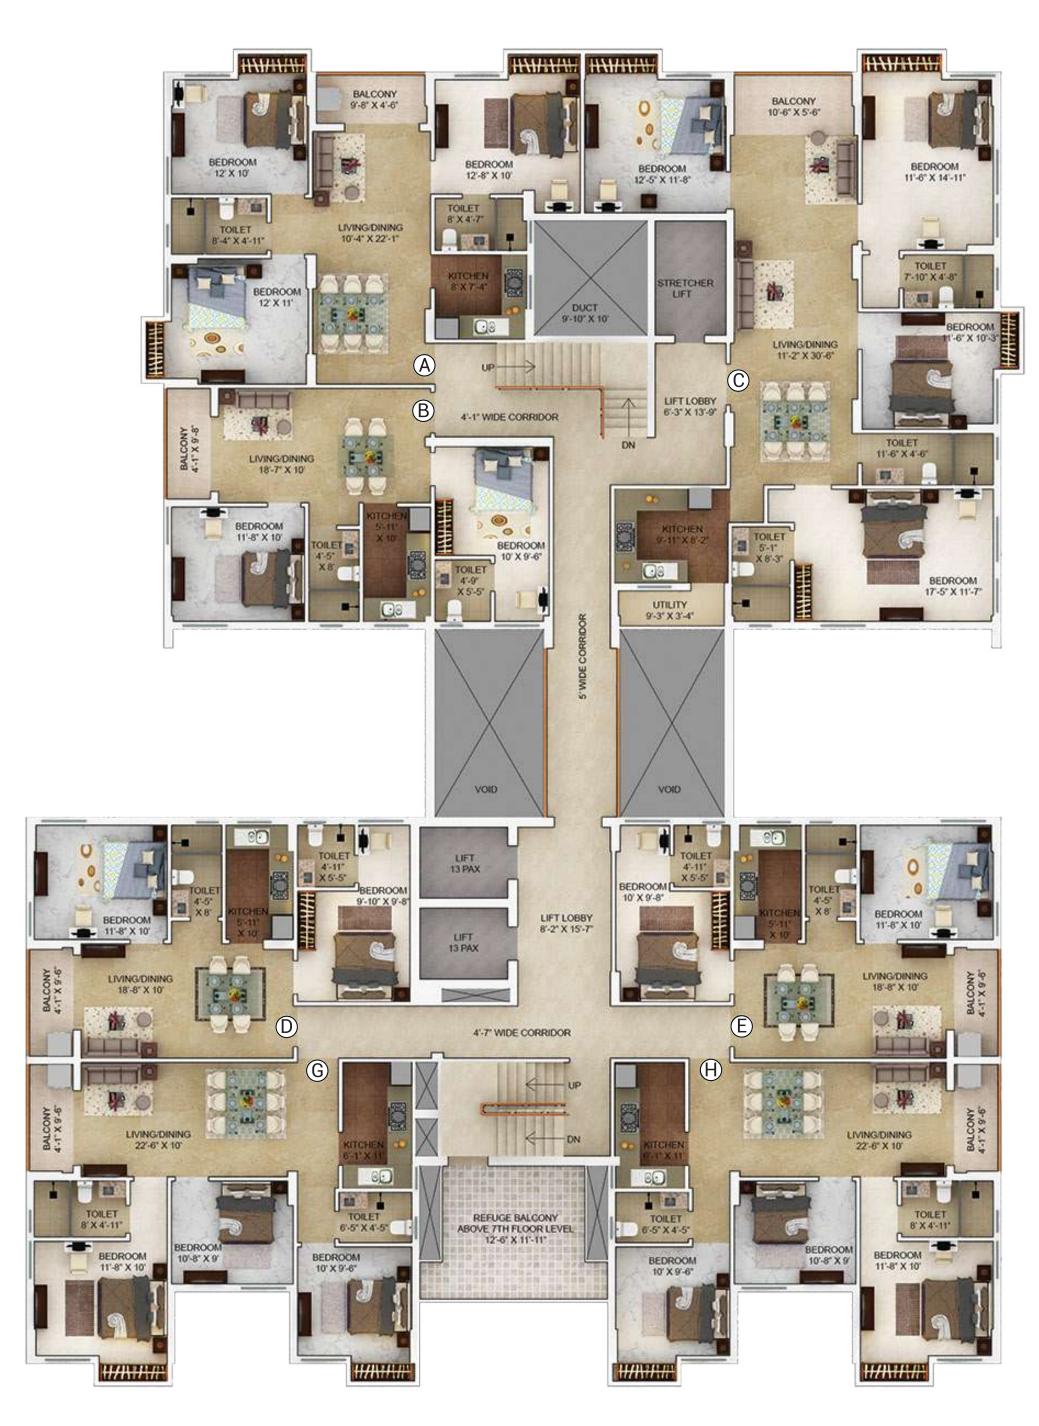

# 5th, 8th and 11th Floor Plan | Block 1

| Ur       | nit info  | Total flat area sq.ft. | Flat area<br>sq.ft. | Cupboard area sq.ft. | Balcony/Ser.<br>Balcony area sq.ft. | Open terrace area sq.ft. |
|----------|-----------|------------------------|---------------------|----------------------|-------------------------------------|--------------------------|
| Flat No. | Flat Type | BU                     | Carpet              | Carpet               | Carpet                              | Carpet                   |
| А        | 3BHK+2TOI | 957                    | 793                 | 27                   | 43                                  | 45                       |
| В        | 2BHK+2TOI | 698                    | 575                 | 0                    | 41                                  | 42                       |
| С        | 4BHK+3TOI | 1508                   | 1254                | 30                   | 88                                  | 43                       |
| D        | 2BHK+2TOI | 696                    | 575 0 39            |                      | 41                                  |                          |
| Е        | 2BHK+2TOI | 690                    | 575                 | 0                    | 39                                  | 41                       |
| Н        | 3BHK+2TOI | 889                    | 730                 | 25                   | 39                                  | 41                       |
| G        | 3BHK+2TOI | 889                    | 730                 | 25                   | 39                                  | 41                       |

# 5th, 8th and 11th Floor Plan | Block 1

| Ur       | nit info  | Total flat area sq.ft. | Flat area sq.ft. | Cupboard area sq.ft. | Balcony/Ser.<br>Balcony area sq.ft. | Open terrace area sq.ft. |
|----------|-----------|------------------------|------------------|----------------------|-------------------------------------|--------------------------|
| Flat No. | Flat Type | BU                     | Carpet           | Carpet               | Carpet                              | Carpet                   |
| А        | 3BHK+2TOI | 957                    | 793              | 27                   | 43                                  | 45                       |
| В        | 2BHK+2TOI | 698                    | 575              | 0                    | 41                                  | 42                       |
| С        | 4BHK+3TOI | 1508                   | 1508 1254 30 88  |                      | 88                                  | 43                       |
| D        | 2BHK+2TOI | 696                    | 575              | 0                    | 39                                  | 41                       |
| Е        | 2BHK+2TOI | 690                    | 575              | 0                    | 39                                  | 41                       |
| F        | 3BHK+2TOI | 889                    | 730              | 25                   | 39                                  | 41                       |
| G        | 3BHK+2TOI | 889                    | 730              | 25                   | 39                                  | 41                       |