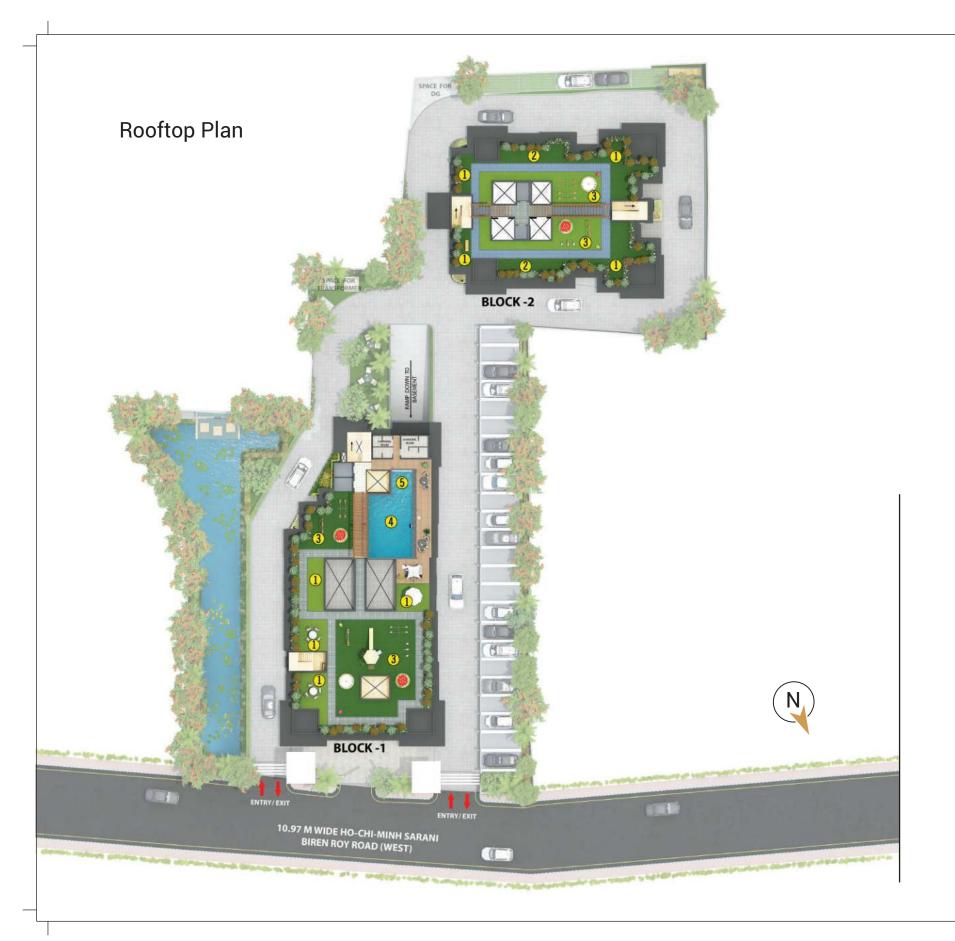

## LEGENDS

- 1 SITTING AREA
- 2 OPEN TERRACE
- 3 CHILDREN'S PLAY AREA
- 4 SWIMMING POOL
- 5 KID'S POOL