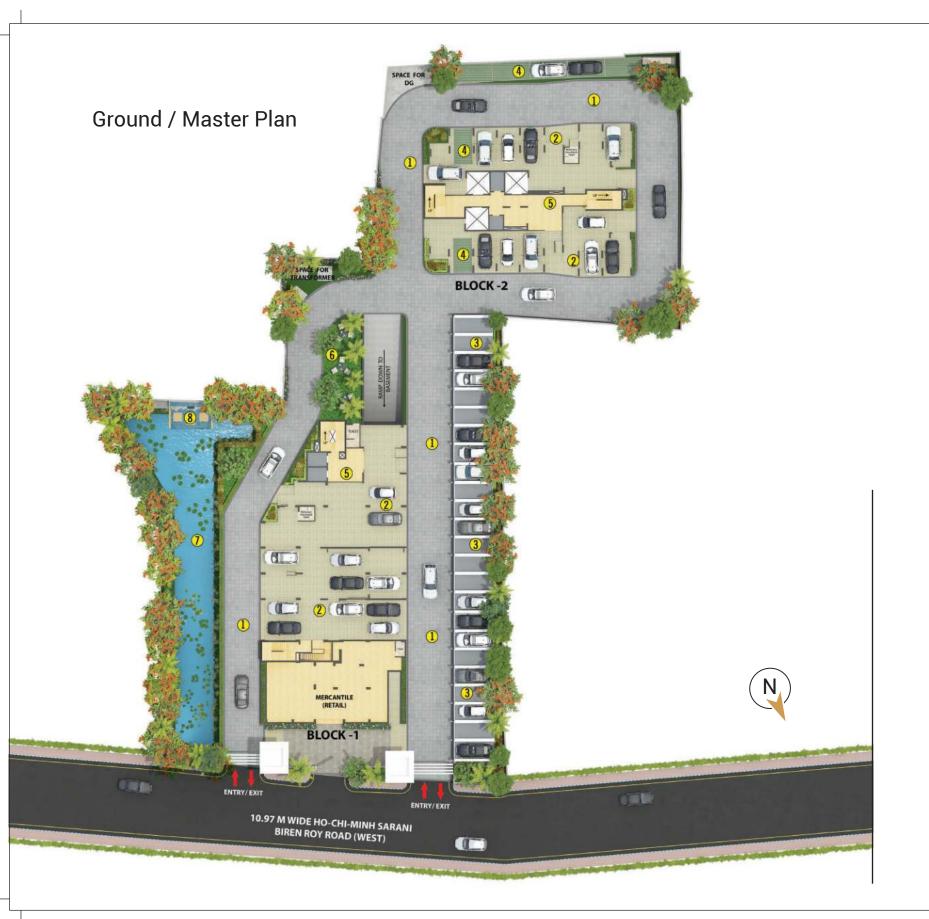

### LEGENDS

- 1 DRIVEWAY
- 2 CAR PARKING
- 3 MULTI- LEVEL CAR PARKING
- 4 OPEN CAR PARKING
- 5 LOBBY
- 6 LAWN
- 7 NATURAL POND
- 8 WATER FEATURE