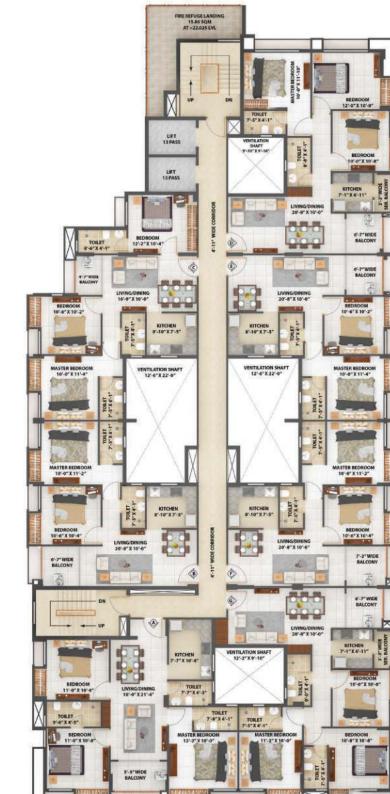

## BLOCK - 1 | 2nd to 9th Floor

| Unit Info |           |                         | Carpet area excluding C. B. (sq.ft.) |                                      |                                    |                                                        |                             |                                     |
|-----------|-----------|-------------------------|--------------------------------------|--------------------------------------|------------------------------------|--------------------------------------------------------|-----------------------------|-------------------------------------|
| Flat No.  | Flat Type | Bultup Area<br>(Sq.ft.) | Carpet Area as sanction (Sq.ft.)     | Carpet Area after finishing (Sq.ft.) | Carpet Area of<br>Cupboard(Sq.ft.) | Carpet Area of<br>Cupboard after<br>finishing (Sq.ft.) | Balcony BU<br>Area (Sq.ft.) | Service Balcony<br>BU Area (Sq.ft.) |
| А         | 3BHK+3T   | 1001                    | 835                                  | 829                                  | 39                                 | 38                                                     | 52                          |                                     |
| В         | 2BHK+2T   | 737                     | 603                                  | 598                                  | 24                                 | 23                                                     | 46                          |                                     |
| С         | 3BHK+3T   | 873                     | 741                                  | 734                                  | 24                                 | 23                                                     | 32                          |                                     |
| D         | 3BHK+2T   | 933                     | 762                                  | 755                                  | 24                                 | 23                                                     | 46                          | 22                                  |
| Е         | 2BHK+2T   | 725                     | 603                                  | 598                                  | 25                                 | 24                                                     | 46                          |                                     |
| F         | 2BHK+2T   | 729                     | 603                                  | 598                                  | 25                                 | 24                                                     | 51                          |                                     |
| G         | 3BHK+3T   | 977                     | 801                                  | 794                                  | 33                                 | 31                                                     | 46                          | 21                                  |

\*Built up area includes carpet area of the unit, cupboard, balcony, service balcony area and the wall area covering the unit.

Discliamer: The dimension in the floor plans are shown as estimated. The dimensions which are shown in this brochure as well as in the sanction plan approved by the authorities are bare dimensions, as per architectural norms. It will reduce due to finishes such as plaster, POP, flooring etc.