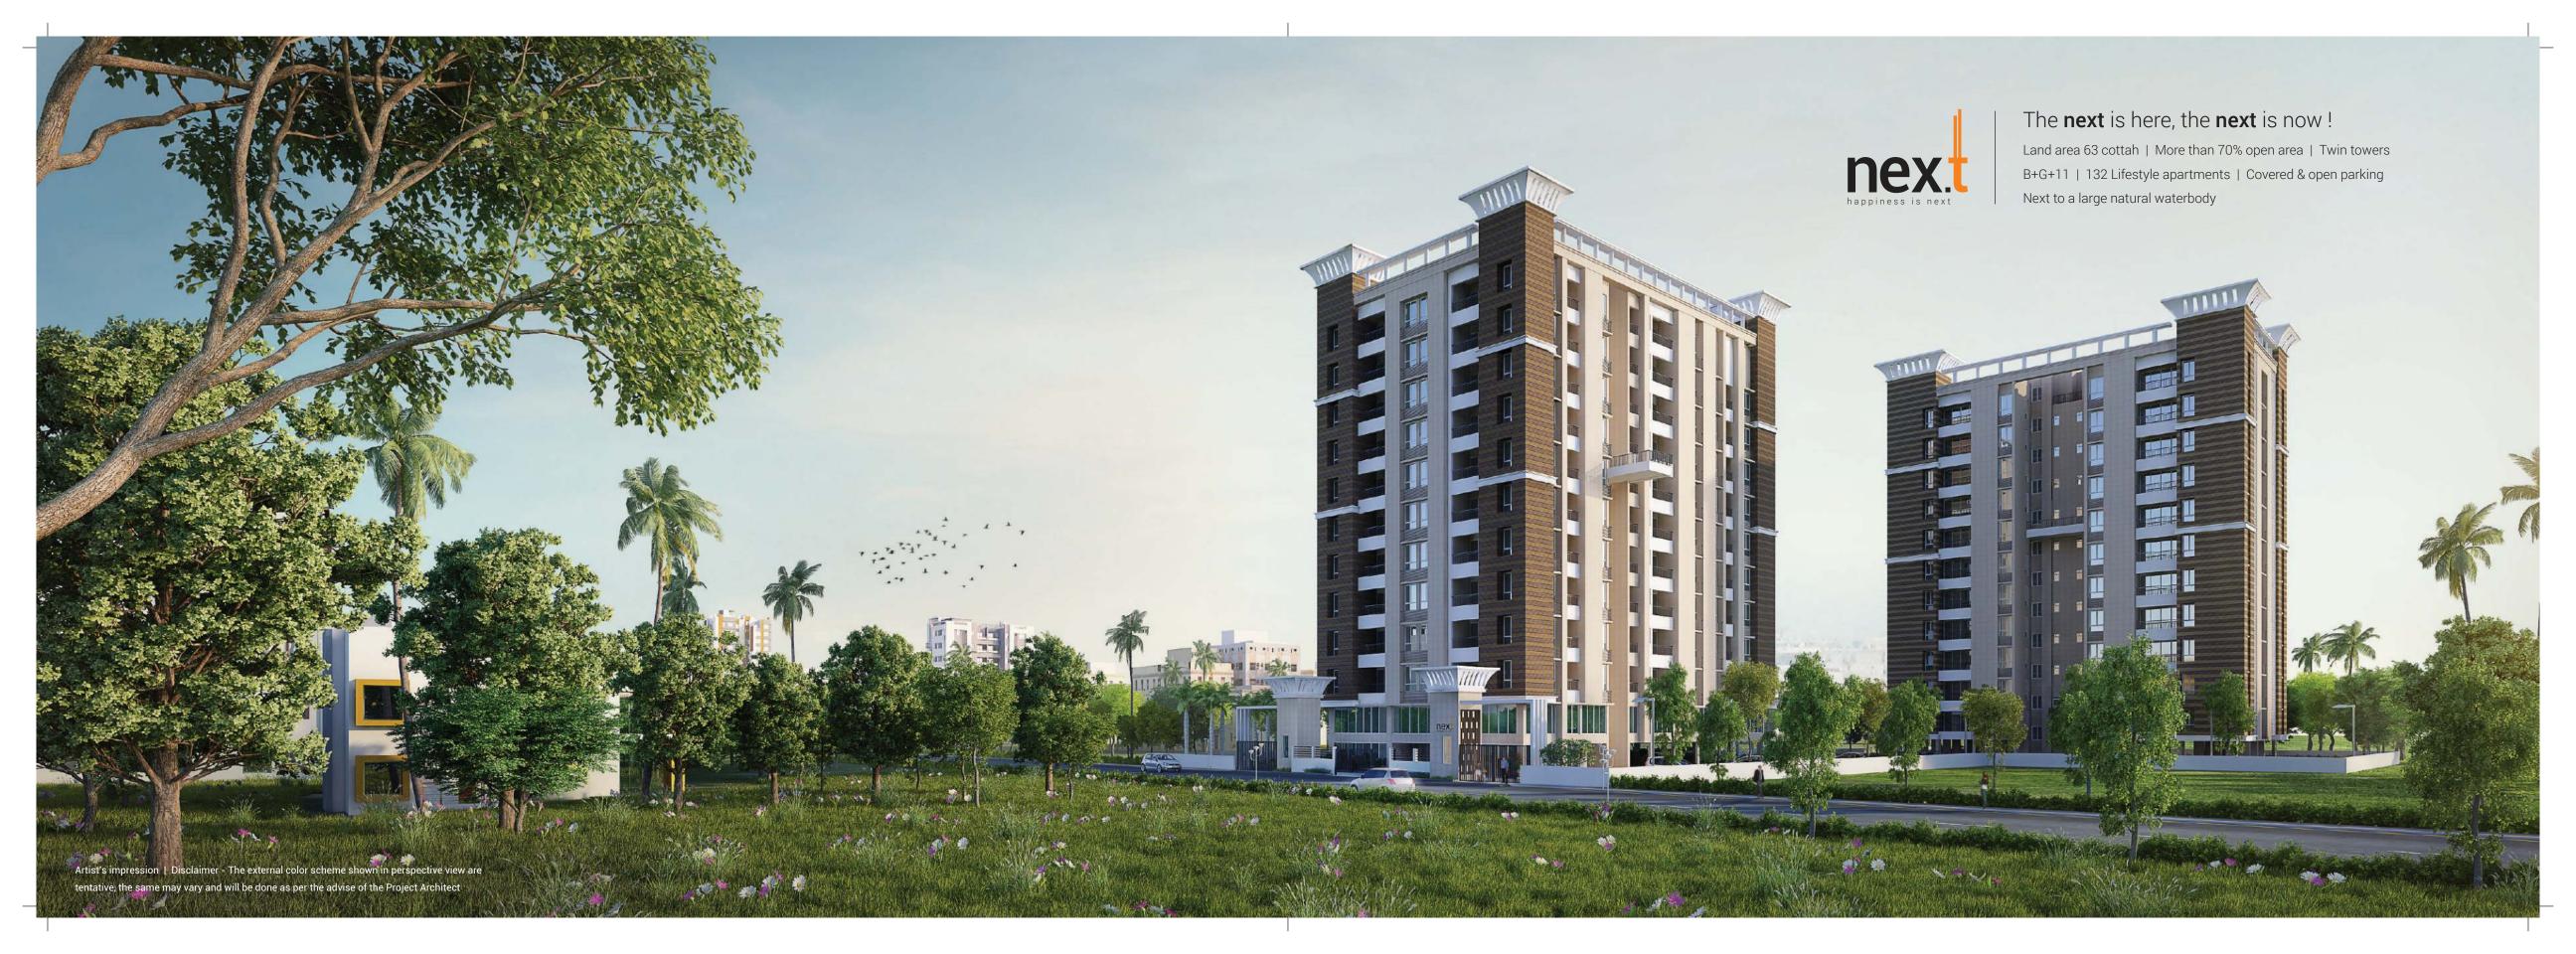

Head office : Merlin Projects Ltd, 22 Prince Anwar Shah Road, Kolkata - 700 033

Site office: Merlin Next, 328 HO Chi Minh Sarani, Kolkata, West Bengal: 700 061

www.merlinprojects.com/projects/next | Call : 033 4015 4545 | F : 033 4015 4500 👔 http://facebook.com/MERLINGROUP

HIRA Registration Number: HIRA/P/KOL/2020/000987 | https://hira.wb.gov.in/

**Disclaimer**: This document is not a legal offering. It only describes the intent & concept of Merlin Next. All the areas / dimensions / layout / elevations / pictures etc. are only indicative and are not as per scale. All the details are subject to change,



o liemp@aoiteoiai maaoo











### LEGENDS

- 1 DRIVEWAY
- 2 CAR PARKING
- 3 MULTI- LEVEL CAR PARKING
- 4 OPEN CAR PARKING
- 5 LOBBY
- 6 LAWN
- 7 NATURAL POND
- 8 WATER FEATURE

















## LEGENDS

- 1 SITTING AREA
- 2 OPEN TERRACE
- 3 CHILDREN'S PLAY AREA
- 4 SWIMMING POOL
- 5 KID'S POOL





## BLOCK - 1 | 2nd to 9th Floor





| Unit Info |           |                         | Carpet area excluding C. B. (sq.ft.) |                                      |                                    |                                                        |                             |                                     |
|-----------|-----------|-------------------------|--------------------------------------|--------------------------------------|------------------------------------|-------------------------