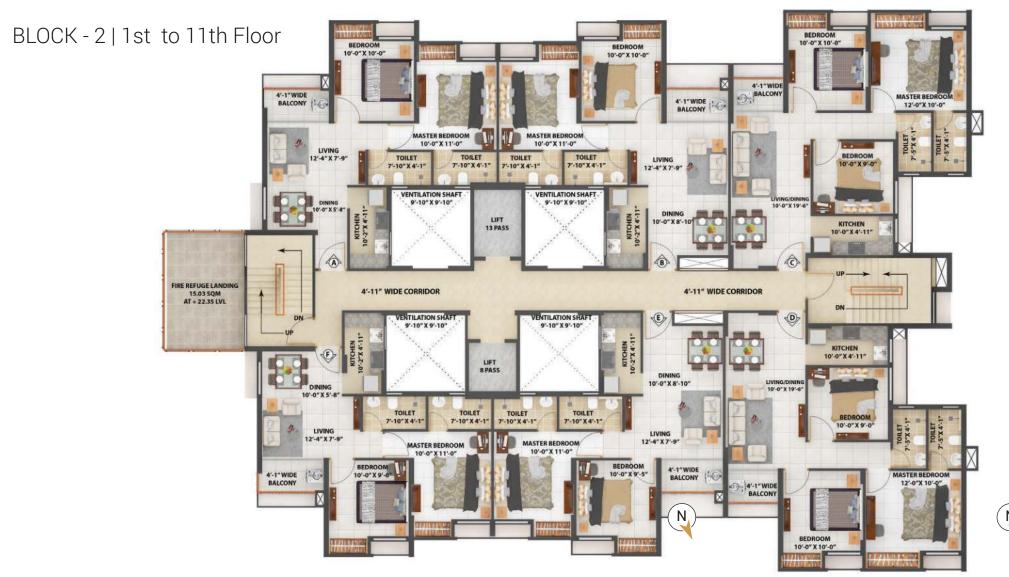

| Unit Info |           |                         | Carpet area excluding C. B. (sq.ft.) |                                      |                                 |                                                        |                             |
|-----------|-----------|-------------------------|--------------------------------------|--------------------------------------|---------------------------------|--------------------------------------------------------|-----------------------------|
| Flat No.  | Flat Type | Bultup Area<br>(Sq.ft.) | Carpet Area as sanction (Sq.ft.)     | Carpet Area after finishing (Sq.ft.) | Carpet Area of Cupboard(Sq.ft.) | Carpet Area of<br>Cupboard after<br>finishing (Sq.ft.) | Balcony BU<br>Area (Sq.ft.) |
| А         | 2BHK+2T   | 650                     | 536                                  | 530                                  | 21                              | 20                                                     | 33                          |
| В         | 2BHK+2T   | 657                     | 554                                  | 548                                  | 21                              | 20                                                     | 32                          |
| С         | 3BHK+2T   | 791                     | 677                                  | 672                                  | 26                              | 25                                                     | 26                          |
| D         | 3BHK+2T   | 792                     | 678                                  | 673                                  | 26                              | 25                                                     | 26                          |
| Е         | 2BHK+2T   | 651                     | 548                                  | 543                                  | 21                              | 20                                                     | 32                          |
| F         | 2BHK+2T   | 624                     | 511                                  | 505                                  | 21                              | 20                                                     | 33                          |

<sup>\*</sup>Built up area includes carpet area of the unit, cupboard, balcony, service balcony area and the wall area covering the unit.

Discliamer: The dimension in the floor plans are shown as estimated. The dimensions which are shown in this brochure as well as in the sanction plan approved by the authorities are bare dimensions, as per architectural norms. It will reduce due to finishes such as plaster, POP, flooring etc.