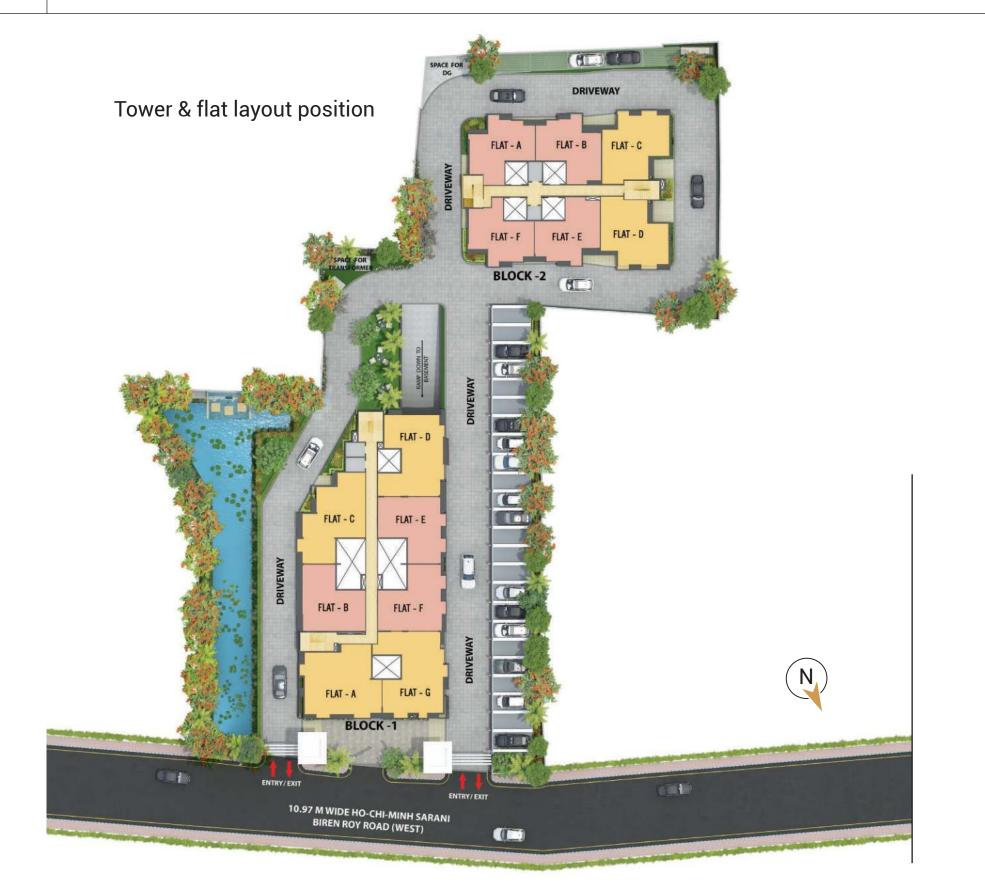

## BLOCK - 1 | 2nd to 9th Floor

| Unit Info |           |                         | Carpet area excluding C. B. (sq.ft.) |                                      |                                    |                                                        |                             |                                     |
|-----------|-----------|-------------------------|--------------------------------------|--------------------------------------|------------------------------------|--------------------------------------------------------|-----------------------------|-------------------------------------|
| Flat No.  | Flat Type | Bultup Area<br>(Sq.ft.) | Carpet Area as sanction (Sq.ft.)     | Carpet Area after finishing (Sq.ft.) | Carpet Area of<br>Cupboard(Sq.ft.) | Carpet Area of<br>Cupboard after<br>finishing (Sq.ft.) | Balcony BU<br>Area (Sq.ft.) | Service Balcony<br>BU Area (Sq.ft.) |
| А         | 3BHK+3T   | 1001                    | 835                                  | 829                                  | 39                                 | 38                                                     | 52                          |                                     |
| В         | 2BHK+2T   | 737                     | 603                                  | 598                                  | 24                                 | 23                                                     | 46                          |                                     |
| С         | 3BHK+3T   | 873                     | 741                                  | 734                                  | 24                                 | 23                                                     | 32                          |                                     |
| D         | 3BHK+2T   | 933                     | 762                                  | 755                                  | 24                                 | 23                                                     | 46                          | 22                                  |
| Е         | 2BHK+2T   | 725                     | 603                                  | 598                                  | 25                                 | 24                                                     | 46                          |                                     |
| F         | 2BHK+2T   | 729                     | 603                                  | 598                                  | 25                                 | 24                                                     | 51                          |                                     |
| G         | 3BHK+3T   | 977                     | 801                                  | 794                                  | 33                                 | 31                                                     | 46                          | 21                                  |

| Unit Info |           |             | Carpet area excluding C. B. (sq.ft.) |                    |                  |                    |               |                  |
|-----------|-----------|-------------|--------------------------------------|--------------------|------------------|--------------------|---------------|------------------|
| Flat No.  | Flat Type | Bultup Area | Carpet Area as                       | Carpet Area after  | Carpet Area of   | Carpet Area of     | Balcony BU    | Service Balcony  |
|           |           | (Sq.ft.)    | sanction (Sq.ft.)                    | finishing (Sq.ft.) | Cupboard(Sq.ft.) | Cupboard after     | Area (Sq.ft.) | BU Area (Sq.ft.) |
|           |           |             |                                      |                    |                  | finishing (Sq.ft.) |               |                  |
| А         | 3BHK+3T   | 1001        | 835                                  | 829                | 39               | 38                 | 52            |                  |
| В         | 2BHK+2T   | 737         | 603                                  | 598                | 24               | 23                 | 46            |                  |
| С         | 3BHK+3T   | 873         | 741                                  | 734                | 24               | 23                 | 32            |                  |
| F         | 2BHK+2T   | 729         | 603                                  | 598                | 25               | 24                 | 51            |                  |
| G         | 3BHK+3T   | 977         | 801                                  | 794                | 33               | 31                 | 46            | 21               |

| Unit Info |           |                         | Carpet area excluding C. B. (sq.ft.) |                                      |                                 |                                                        |                             |
|-----------|-----------|-------------------------|--------------------------------------|--------------------------------------|---------------------------------|--------------------------------------------------------|-----------------------------|
| Flat No.  | Flat Type | Bultup Area<br>(Sq.ft.) | Carpet Area as sanction (Sq.ft.)     | Carpet Area after finishing (Sq.ft.) | Carpet Area of Cupboard(Sq.ft.) | Carpet Area of<br>Cupboard after<br>finishing (Sq.ft.) | Balcony BU<br>Area (Sq.ft.) |
| А         | 2BHK+2T   | 650                     | 536                                  | 530                                  | 21                              | 20                                                     | 33                          |
| В         | 2BHK+2T   | 657                     | 554                                  | 548                                  | 21                              | 20                                                     | 32                          |
| С         | 3BHK+2T   | 791                     | 677                                  | 672                                  | 26                              | 25                                                     | 26                          |
| D         | 3BHK+2T   | 792                     | 678                                  | 673                                  | 26                              | 25                                                     | 26                          |
| Е         | 2BHK+2T   | 651                     | 548                                  | 543                                  | 21                              | 20                                                     | 32                          |
| F         | 2BHK+2T   | 624                     | 511                                  | 505                                  | 21                              | 20                                                     | 33                          |