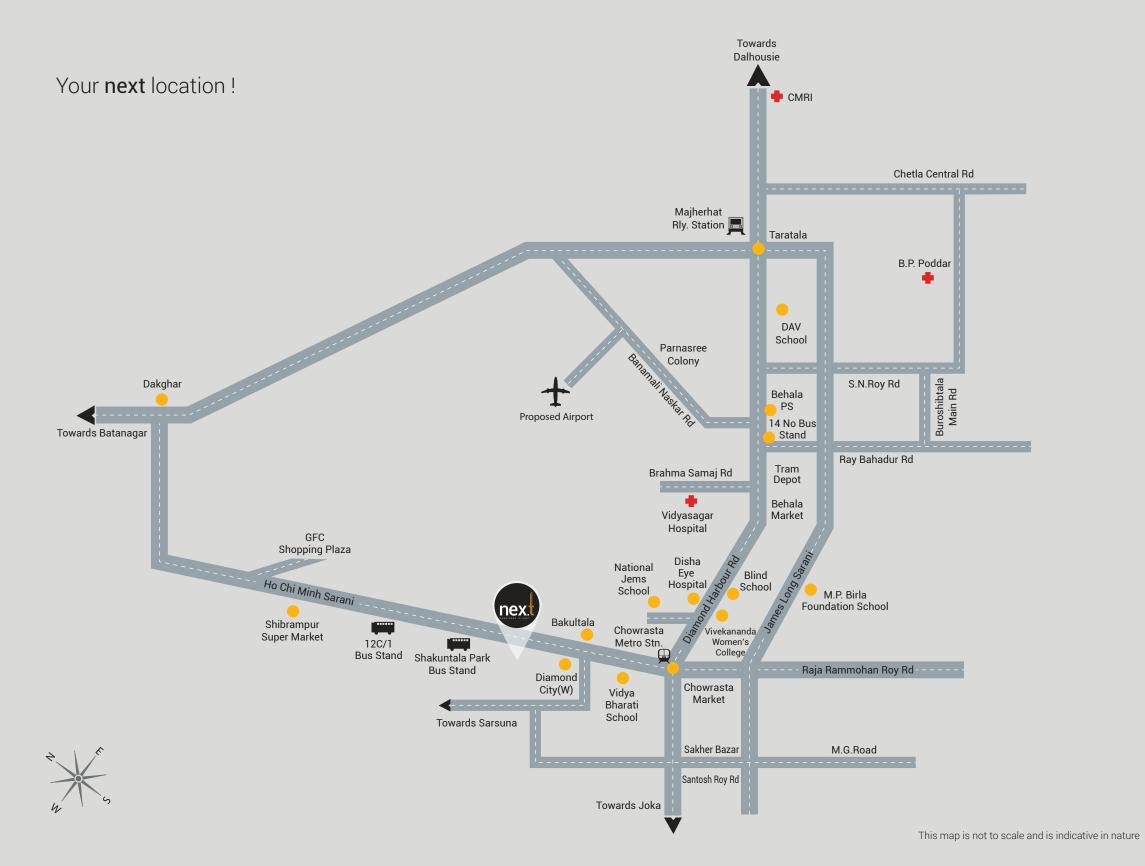

## Important Landmarks

CMRI Hospital: 9 Km | BP Poddar Hospital: 6.6 Km | Vidyasagar Hospital: 4 Km | JOKA ESIC Medical College & Hospital: 5.6 Km | Disha Eye Hospital: 2.7 Km

M. P. Birla Foundation Higher Secondary School: 4.2 Km | Blind School: 2.7 Km | Vivekananda Women's College: 2.4 Km | Behala PS: 4.3 Km | Behala Tram Depot: 3.7 Km

Behala Chowrasta Metro(Upcoming): 2.3 Km | Taratalla Crossing: 5.5 Km | Airport: 31.5 Km | South City Mall: 9 Km