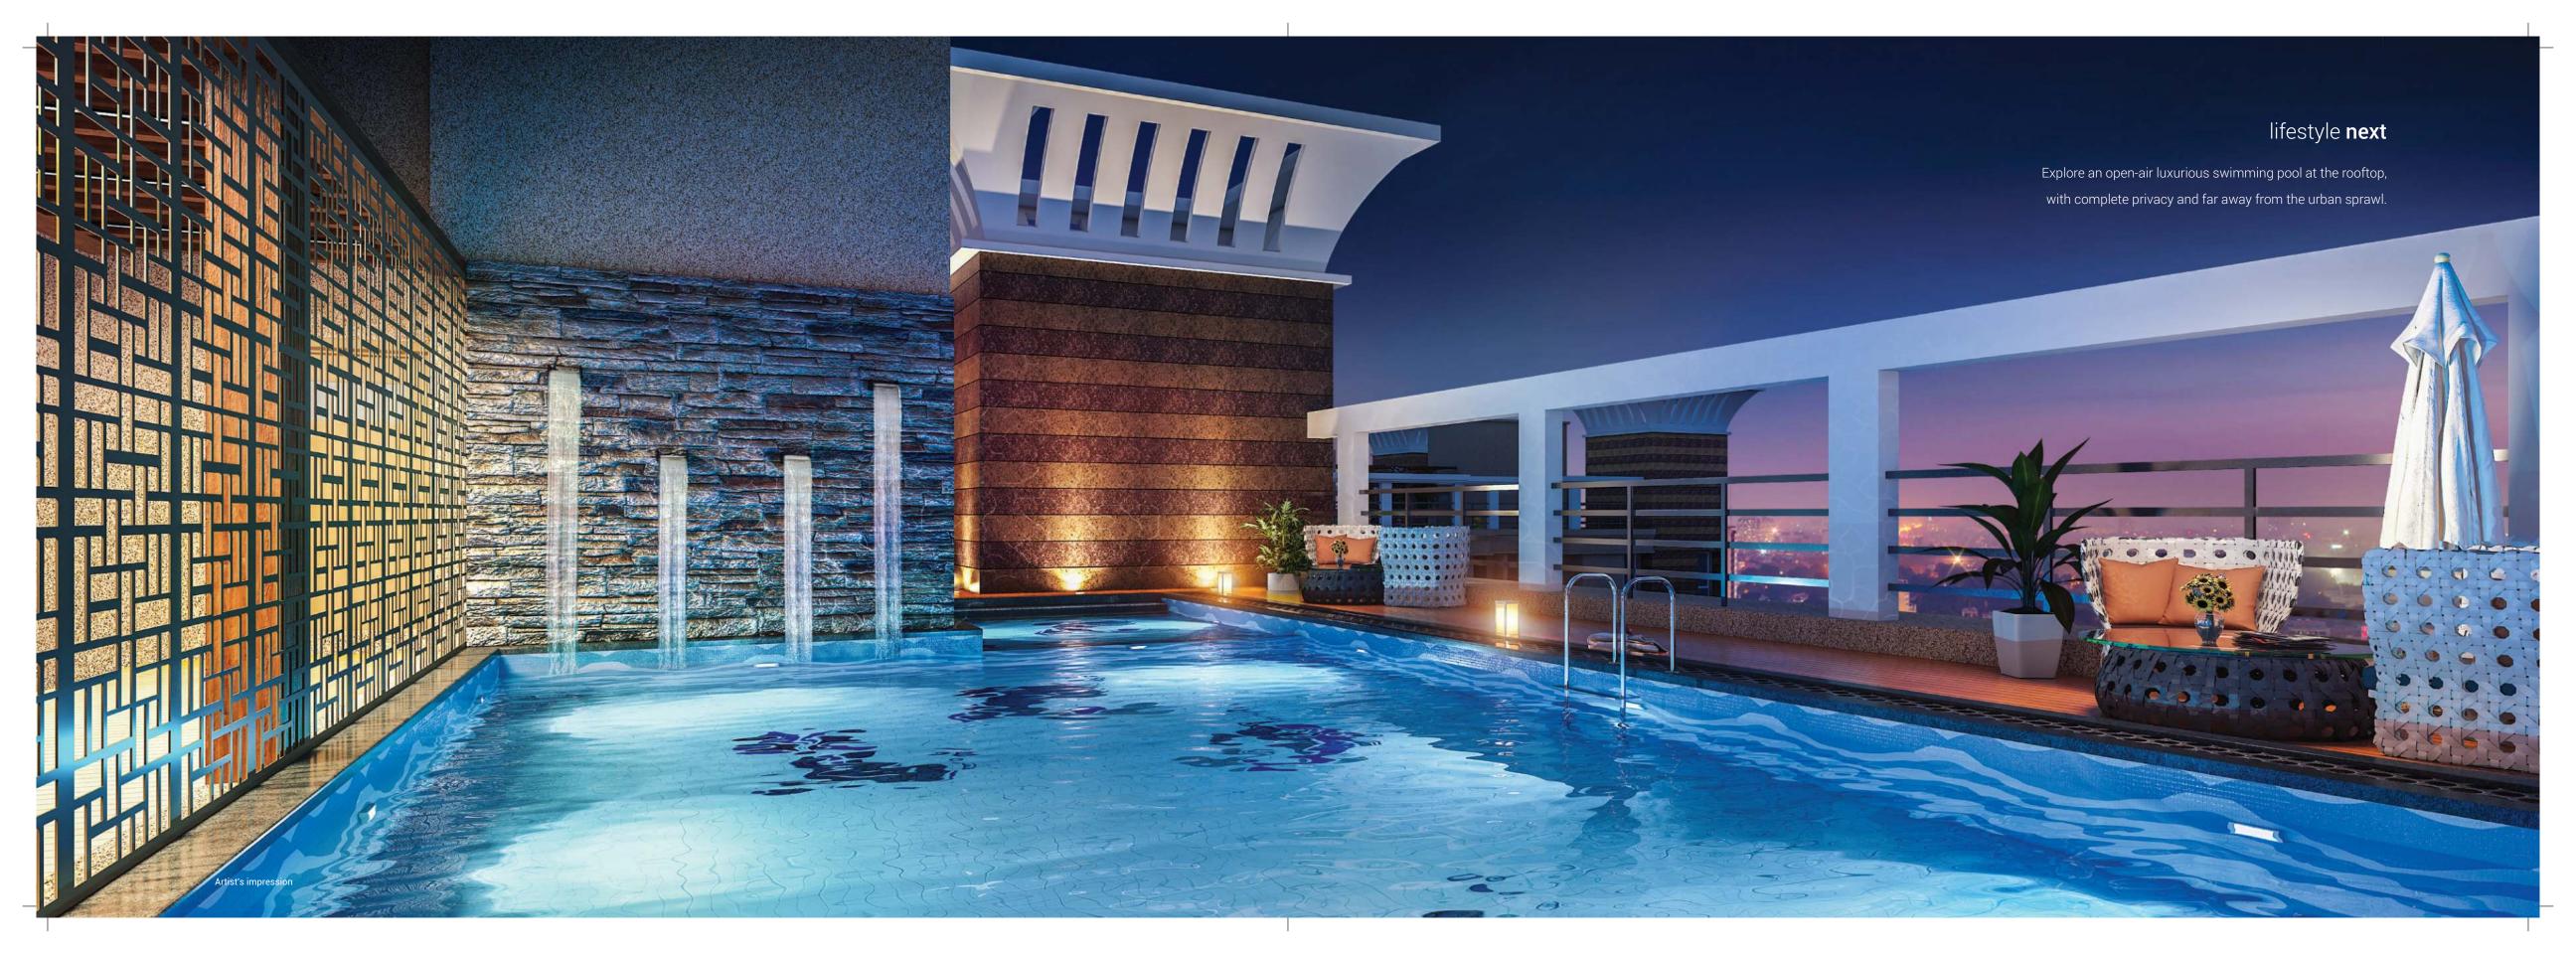

## LEGENDS

- 1 SITTING AREA
- 2 OPEN TERRACE
- 3 CHILDREN'S PLAY AREA
- 4 SWIMMING POOL
- 5 KID'S POOL