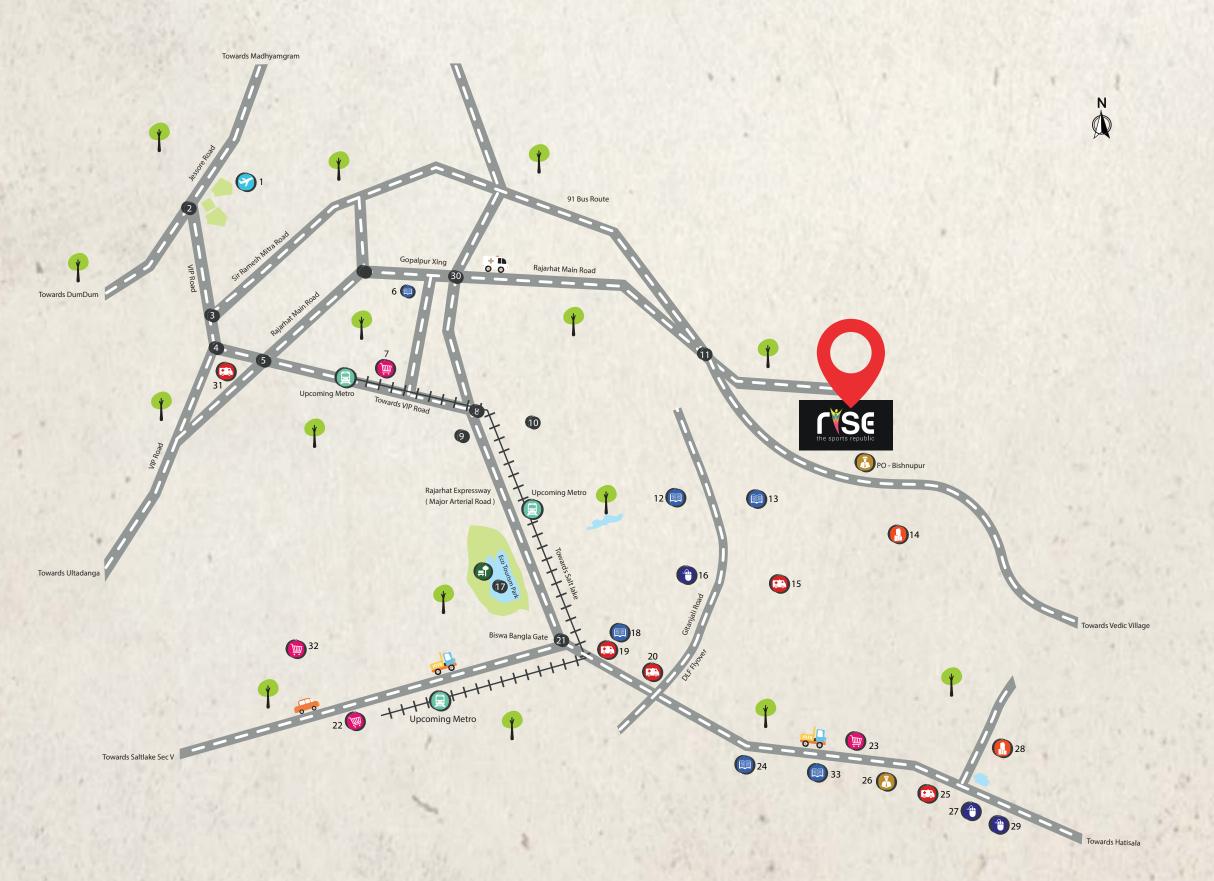

# Find your own republic!

- 1 Airport
- Airport 1 number Gate
- 3 Kaikhali More
- A LL LES ...
- 5 Chinar Park
- 6 Derozio College
- 7 City Centre 2
- 8 Akankha More
- 9 Bengal Silicon Valley
- 10 Calcutta High Court New Town Campus
- 11 Rajarhat Chowmatha
- DPS New Town
- 13 Narayana School
- DPS Mega City
- Bellevue Hospital (Upcoming)
- 16 TCS
- 17 Eco Tourism Park
- 18 Techno India College

- OHIO Hospital
- TATA Cancer Hospital
- Biswa Bangla Gate
- 22 Axis Mall
- 23 Downtown Mall
- 24 St. Xavier's university
- 25 Ram Krishna Seva Mission
- 26 Army Institute of Management
- WIPRO (Upcoming campus)
- NBCC Square
- 29 ITC Infotech (upcoming)
- Gopalpur Xing
- Charnock Hospital
- Central Mall
- 33 UEM