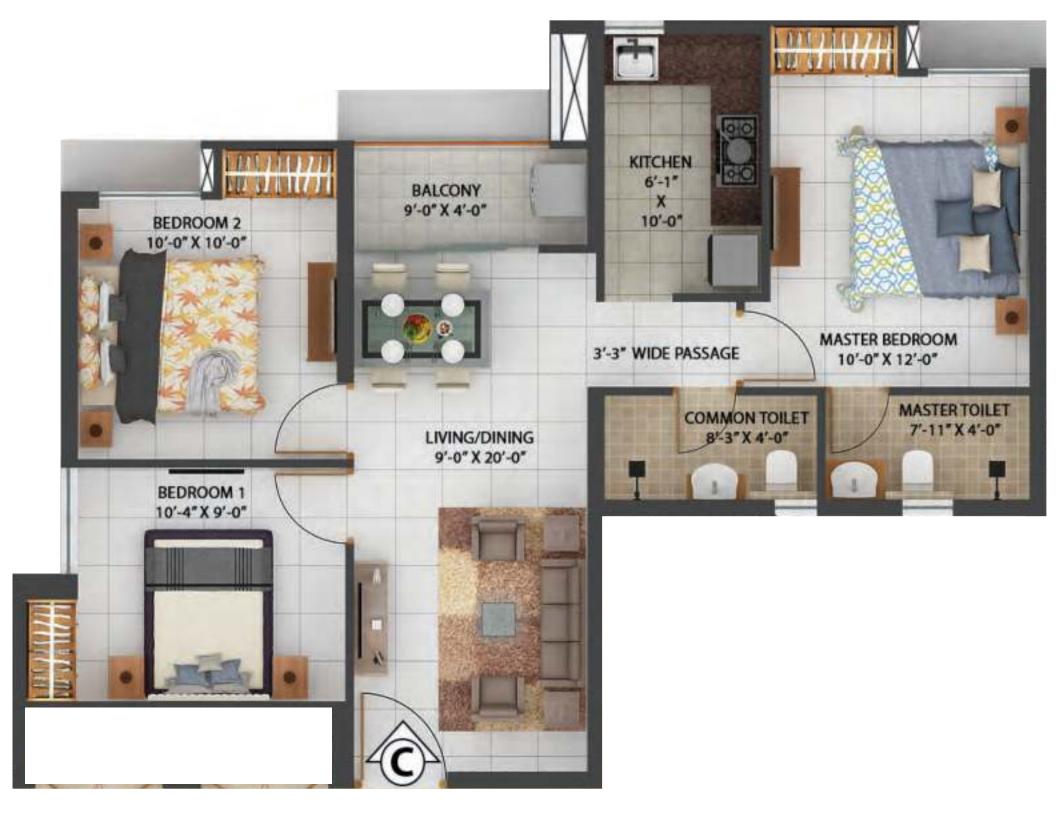

# BLOCK B6 (2B+G+27) | Flat Type - C (3BHK + 2T)

| Sl. No | Flat Marked | Type of flat | Carpet Area<br>(Sq ft) | Built-Up Area<br>(Sq ft) | Balcony Area<br>(Sq ft) | CB Area<br>(Sq ft) |
|--------|-------------|--------------|------------------------|--------------------------|-------------------------|--------------------|
| 1      | Flat-C      | 3BHK+2 T     | 663                    | 812                      | 36                      | 26                 |

(Area as per RERA)

\*RERA Built Up area includes carpet area of the unit, cupboard, balcony & the wall area covering the unit, excluding open terrace BU area | \*RERA carpet area excludes RERA cupboard carpet area.

All RERA carpet area considered excluding finish | \*CB = Cupboard

\*Built up area includes Carpet area of the Unit, Cupboard, Balcony/Ser. Balcony and the wall area covering the unit. Total carpet area includes cupboard carpet area.