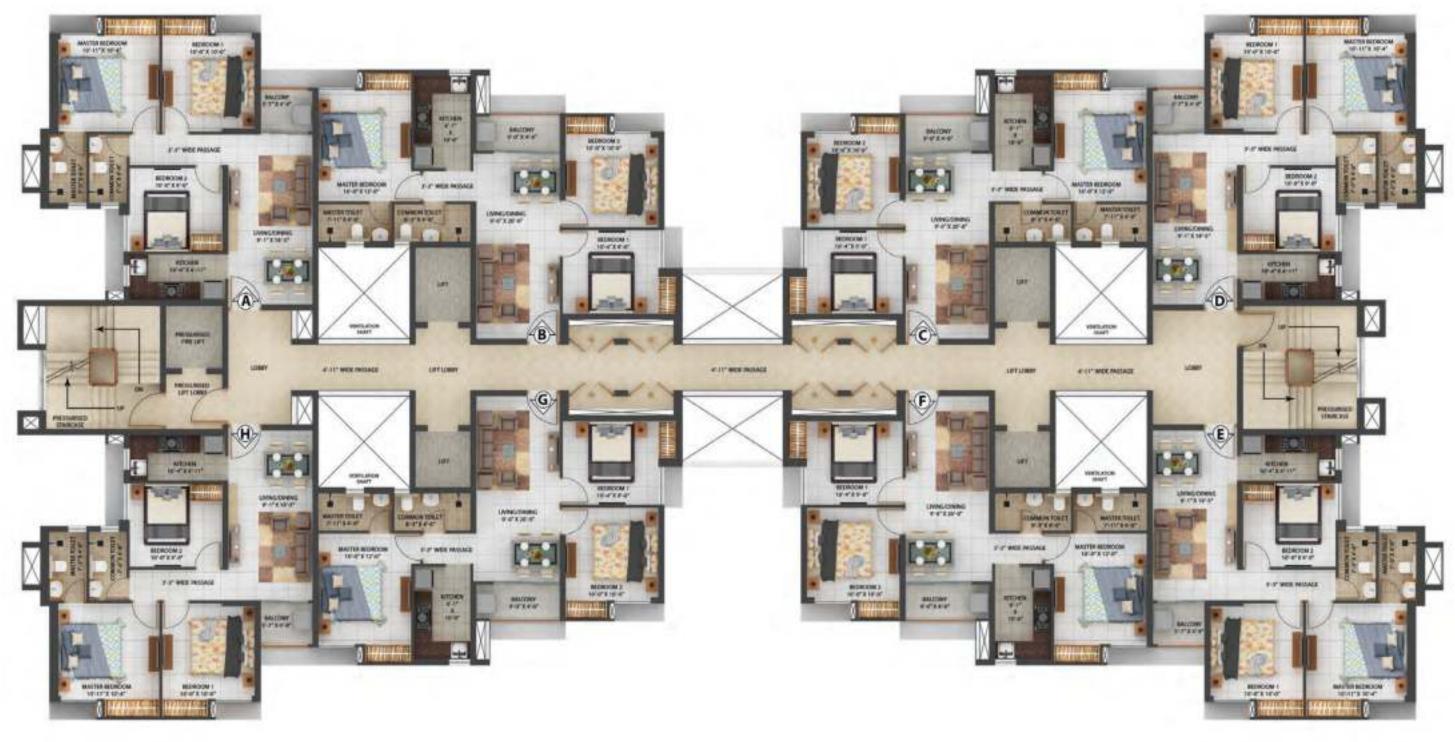

# BLOCK A1 (2B+G+27) | Typical Floor Plan - 2nd to 27th Floor

| Sl. No | Flat Marked | Type of flat | Carpet Area<br>(Sq ft) | Built-Up Area<br>(Sq ft) | Balcony Area<br>(Sq ft) | CB Area<br>(Sq ft) |
|--------|-------------|--------------|------------------------|--------------------------|-------------------------|--------------------|
| 1      | Flat-A      | 3BHK+2 T     | 645                    | 769                      | 26                      | 21                 |
| 2      | Flat-B      | 2BHK+2 T     | 532                    | 632                      | 27                      | 19                 |
| 3      | Flat-C      | 2BHK+2 T     | 532                    | 632                      | 27                      | 19                 |
| 4      | Flat-D      | 2BHK+2 T     | 539                    | 638                      | 24                      | 19                 |
| 5      | Flat-E      | 2BHK+2 T     | 539                    | 638                      | 24                      | 19                 |
| 6      | Flat-F      | 2BHK+2 T     | 532                    | 632                      | 27                      | 19                 |
| 7      | Flat-G      | 2BHK+2 T     | 532                    | 632                      | 27                      | 19                 |
| 8      | Flat-H      | 3BHK+2 T     | 645                    | 769                      | 26                      | 21                 |

(Area as per RERA)

BLOCK A1 (2B+G+27) | Typical Floor Plan - 2nd to 27th Floor

| Sl. No | Flat Marked | Type of flat | Carpet Area<br>(Sq ft) | Built-Up Area<br>(Sq ft) | Balcony Area<br>(Sq ft) | CB Area<br>(Sq ft) |
|--------|-------------|--------------|------------------------|--------------------------|-------------------------|--------------------|
| 9      | Flat-J      | 3BHK+2 T     | 645                    | 769                      | 26                      | 21                 |
| 10     | Flat-K      | 2BHK+2 T     | 532                    | 632                      | 27                      | 19                 |
| 11     | Flat-L      | 2BHK+2 T     | 532                    | 632                      | 27                      | 19                 |
| 12     | Flat-M      | 2BHK+2 T     | 539                    | 639                      | 24                      | 19                 |
| 13     | Flat-N      | 2BHK+2 T     | 539                    | 639                      | 24                      | 19                 |
| 14     | Flat-P      | 2BHK+2 T     | 532                    | 632                      | 27                      | 19                 |
| 15     | Flat-Q      | 2BHK+2 T     | 532                    | 632                      | 27                      | 19                 |
| 16     | Flat-R      | 3BHK+2 T     | 645                    | 769                      | 26                      | 21                 |