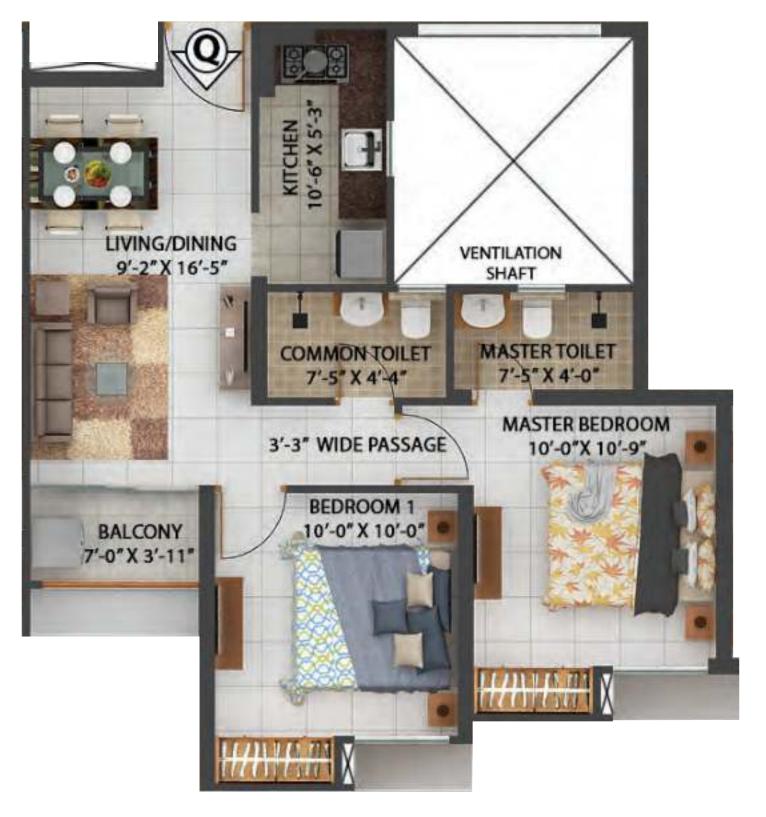

# BLOCK 2 (2B+G+27) | Flat Type - Q (2BHK + 2T)

| SI. No | Flat Marked | Type of flat | Carpet Area<br>(Sq ft) | Built-Up Area<br>(Sq ft) | Balcony Area<br>(Sq ft) | CB Area<br>(Sq ft) |
|--------|-------------|--------------|------------------------|--------------------------|-------------------------|--------------------|
| 1      | Flat-Q      | 2BHK+2 T     | 532                    | 632                      | 27                      | 19                 |

(Area as per RERA)

\*RERA Built Up area includes carpet area of the unit, cupboard, balcony & the wall area covering the unit, excluding open terrace BU area | \*RERA carpet area excludes RERA cupboard carpet area.

All RERA carpet area considered excluding finish | \*CB = Cupboard

\*Built up area includes Carpet area of the Unit, Cupboard, Balcony/Ser. Balcony and the wall area covering the unit. Total carpet area includes cupboard carpet area.