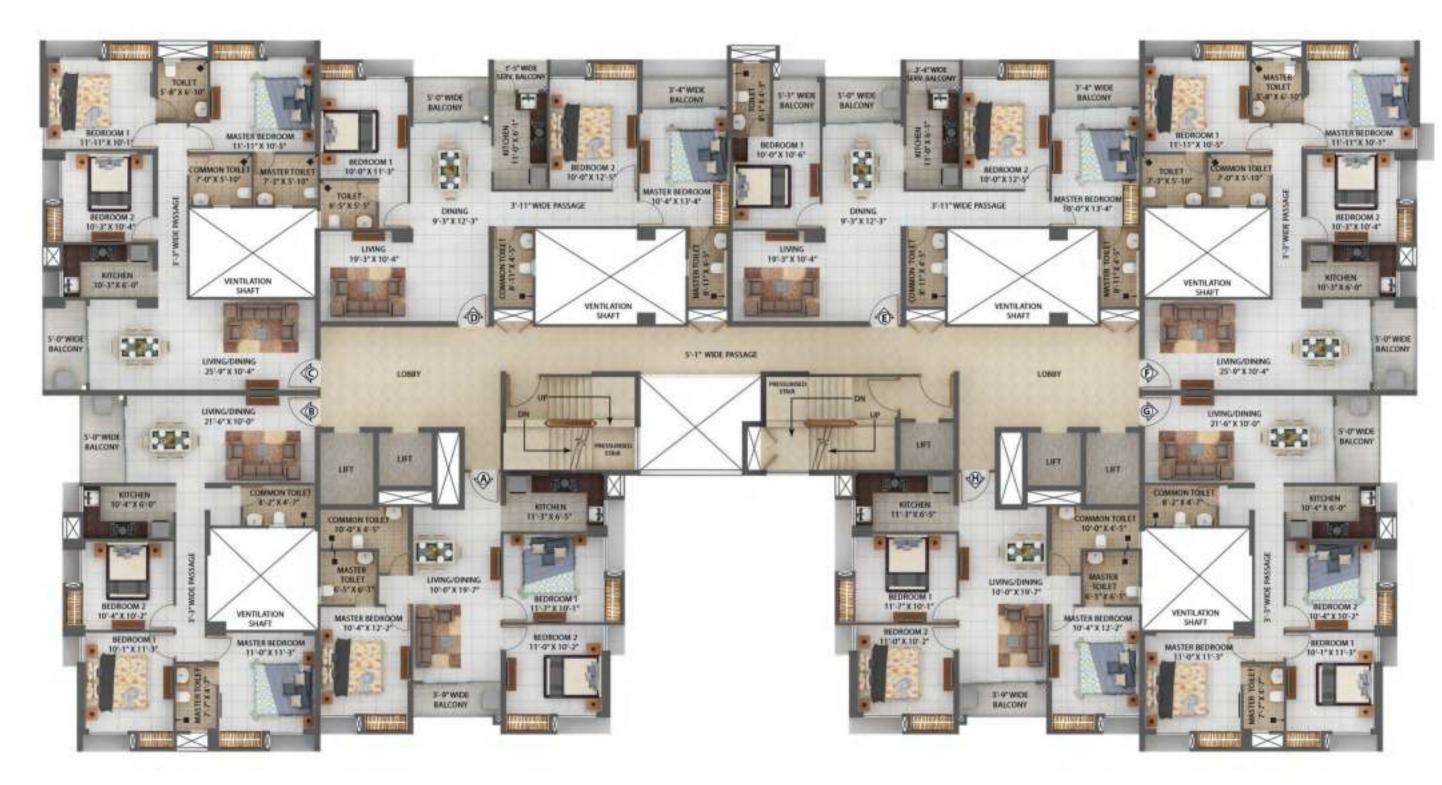

# BLOCK B1 (2B+G+27) | Typical Floor Plan - 2nd to 27th Floor

| Sl. No | Flat Marked | Type of flat | Carpet Area | Built-Up Area | Balcony Area | CB Area |
|--------|-------------|--------------|-------------|---------------|--------------|---------|
|        |             |              | (Sq ft)     | (Sq ft)       | (Sq ft)      | (Sq ft) |
| 1      | Flat-A      | 3BHK+2 T     | 643         | 770           | 26           | 21      |
| 2      | Flat-B      | 3BHK+2 T     | 663         | 812           | 36           | 26      |
| 3      | Flat-C      | 3BHK+2 T     | 663         | 812           | 36           | 26      |
| 4      | Flat-D      | 3BHK+2 T     | 643         | 770           | 26           | 21      |

# (Area as per RERA)

# BLOCK B1 (2B+G+27) | Typical Floor Plan - 2nd to 27th Floor

| Sl. No | Flat Marked | Type of flat | Carpet Area | Built-Up Area | Balcony Area | CB Area |
|--------|-------------|--------------|-------------|---------------|--------------|---------|
|        |             |              | (Sq ft)     | (Sq ft)       | (Sq ft)      | (Sq ft) |
| 5      | Flat-E      | 3BHK+2 T     | 643         | 770           | 26           | 21      |
| 6      | Flat-F      | 3BHK+2 T     | 663         | 812           | 36           | 26      |
| 7      | Flat-G      | 3BHK+2 T     | 663         | 812           | 36           | 26      |
| 8      | Flat-H      | 3BHK+2 T     | 643         | 770           | 26           | 21      |