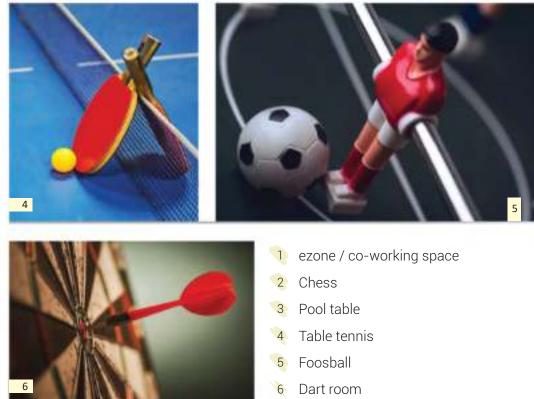

luding finish | \*CB = Cupboard

\*Built up area includes Carpet area of the Unit, Cupboard, Balcony/Ser. Balcony and the wall area covering the unit. Total carpet area includes cupboard carpet area.

Disclaimer: The dimension in the floor plans are shown as estimated. The dimensions that are shown in this brochure as well as in the sanction plan approved by the authorities are bare dimensions, as per architectural norms.

It will reduce due to finishes such as plaster, POP, flooring etc.











"Nature is not a place to visit.

It is home. The Earth has music for those who listen."







With **crèche** facility for working parents and a host of other lifestyle features, happiness is here to stay!











Work n play! Co -working space (ezone) and an energetic indoor games zone.









# recharge your cells

AC Gym

Sauna & Steam

Aerobics & Zumba

AC Mini Theatre

AC Banquet hall



Ε

`

# Love storeys at Rajarhat! With 2B+G+27 on **Six Lane Expressway**, homes at **RISE** provide you one of the best viewpoints of the town. It feels great to live in the tallest homes in Rajarhat!



Affordable EMIs: Smart size apartments with a smarter price tag. No more monthly headaches to pay hefty installments.

Pay less, get more: Explore world class sports academies, next to your home. It's a great opportunity for your kids with separate cricket and football ground. Two clubhouses\* for non-stop family entertainment. Ezone for work from home and online exams.

State-of-the-art education and healthcare within the project.

Massive podium for an active lifestyle.





# Spe