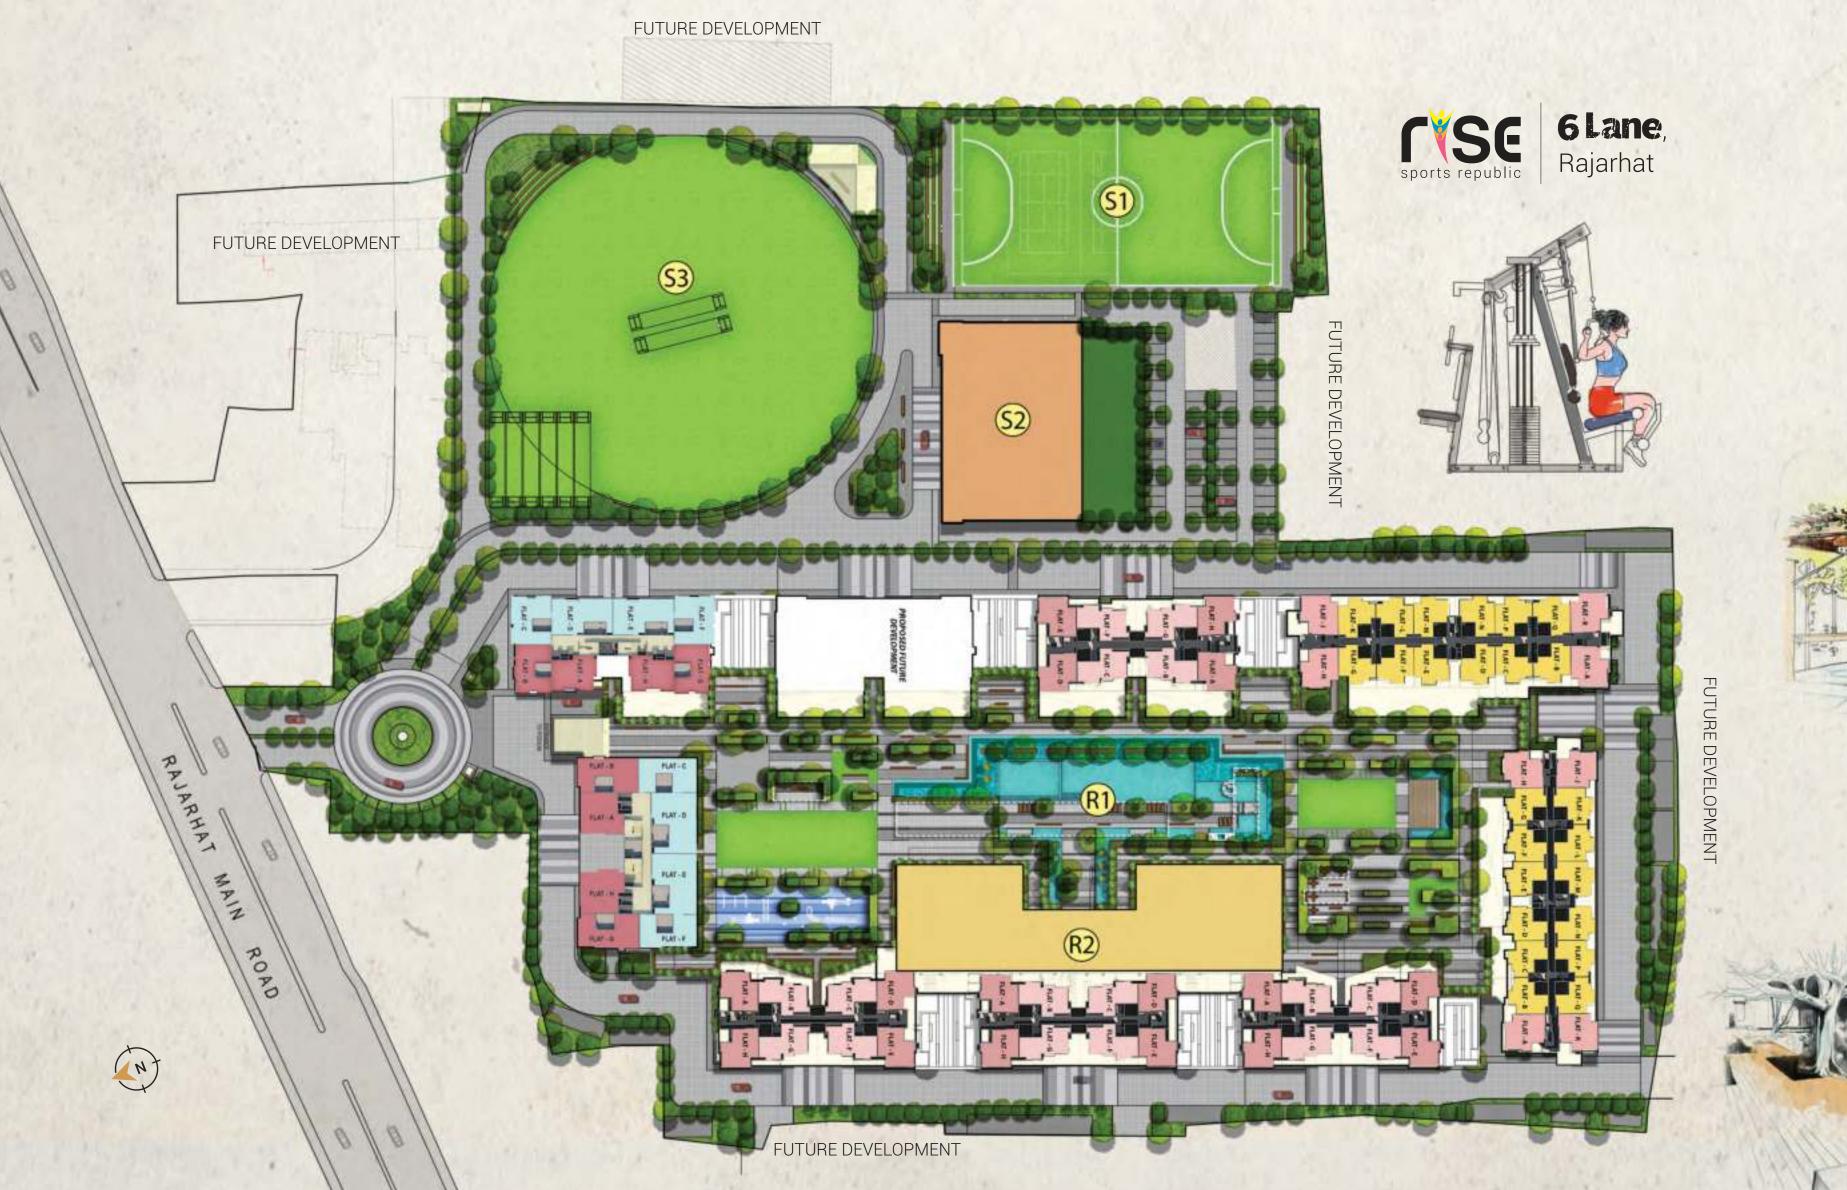

# Masterplan

# Legends

- S1 Football Field
- S2 Sports Club
- S3 Cricket Field
- R1 Residential Landscaped Podium
- Residential Club

Disclaimer - Sports Academy (S1, S2, S3) facilities are chargeable and are not included in residential offering.