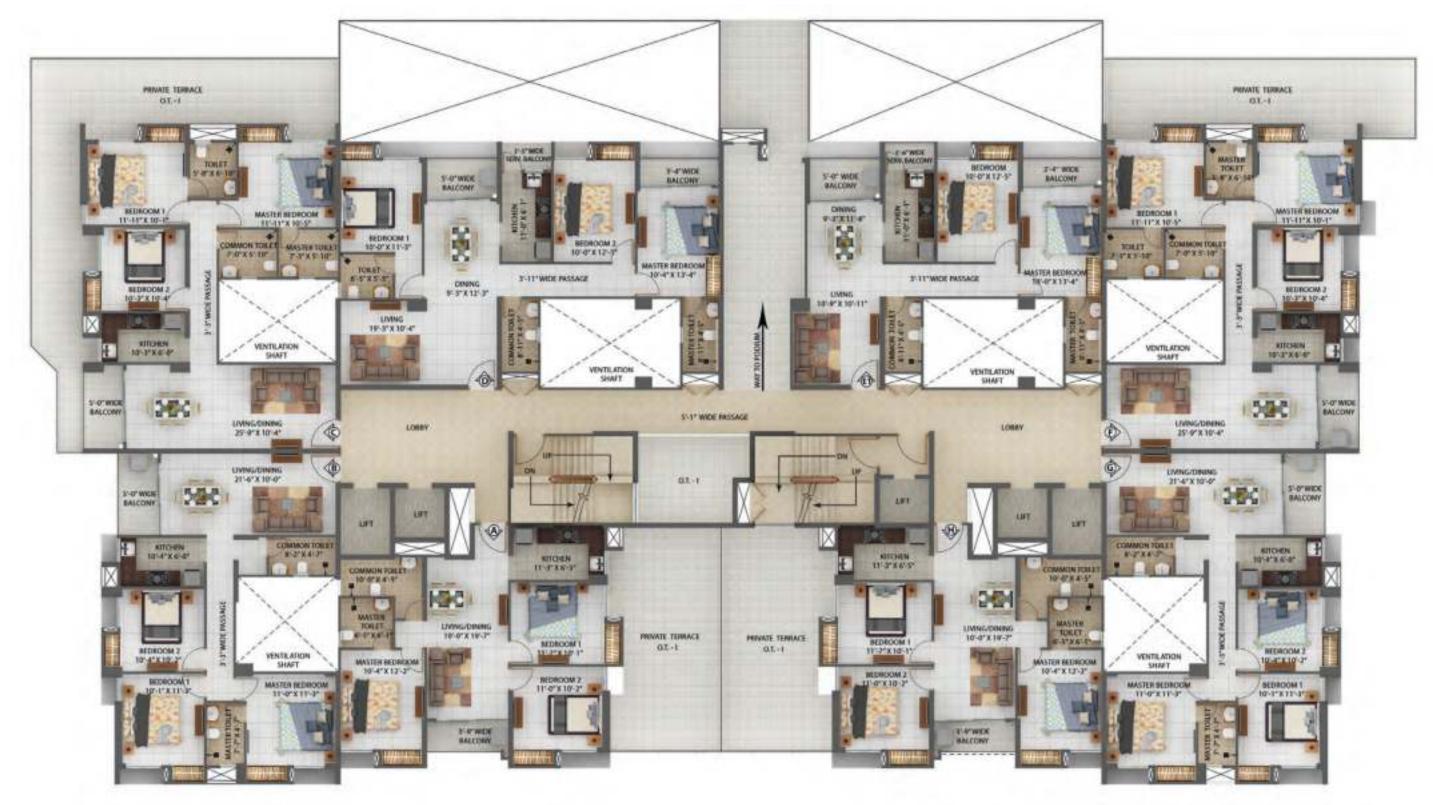

# BLOCK B3 (2B+G+27) | Typical Floor Plan - 1st Floor

| Sl. No | Flat Marked | Type of flat | Carpet Area | Built-Up Area | Balcony Area | CB Area | O.T. Area |
|--------|-------------|--------------|-------------|---------------|--------------|---------|-----------|
|        |             |              | (Sq ft)     | (Sq ft)       | (Sq ft)      | (Sq ft) | (Sq Ft)   |
| 1      | Flat-A      | 3BHK+2 T     | 785         | 918           | 38           | 33      | 126       |
| 2      | Flat-B      | 3BHK+2 T     | 810         | 971           | 50           | 29      |           |
| 3      | Flat-C      | 3BHK+3 T     | 917         | 1076          | 49           | 33      |           |
| 4      | Flat-D      | 3BHK+3 T     | 989         | 1187          | 97           | 19      |           |
| 5      | Flat-E      | 3BHK+3 T     | 965         | 1186          | 123          | 10      |           |
| 6      | Flat-F      | 3BHK+3 T     | 917         | 1077          | 49           | 33      |           |
| 7      | Flat-G      | 3BHK+2 T     | 811         | 971           | 50           | 29      | 448       |
| 8      | Flat-H      | 3BHK+2 T     | 784         | 918           | 38           | 33      | 359       |

# BLOCK B3 (2B+G+27) | Typical Floor Plan - 2nd to 27th Floor

| SI. No | Flat Marked | Type of flat | Carpet Area | Built-Up Area | Balcony Area | CB Area |
|--------|-------------|--------------|-------------|---------------|--------------|---------|
|        |             |              | (Sq ft)     | (Sq ft)       | (Sq ft)      | (Sq ft) |
| 1      | Flat-A      | 3BHK+2 T     | 785         | 918           | 38           | 33      |
| 2      | Flat-B      | 3BHK+2 T     | 810         | 971           | 50           | 29      |
| 3      | Flat-C      | 3BHK+3 T     | 917         | 1076          | 49           | 33      |
| 4      | Flat-D      | 3BHK+3 T     | 989         | 1187          | 97           | 19      |
| 5      | Flat-E      | 3BHK+3 T     | 965         | 1186          | 123          | 10      |
| 6      | Flat-F      | 3BHK+3 T     | 917         | 1077          | 49           | 33      |
| 7      | Flat-G      | 3BHK+2 T     | 811         | 971           | 50           | 29      |
| 8      | Flat-H      | 3BHK+2 T     | 784         | 918           | 38           | 33      |

| Sl. No | Flat Marked | Type of flat | Carpet Area | Built-Up Area | Balcony Area | CB Area | O.T. Area |
|--------|-------------|--------------|-------------|---------------|--------------|---------|-----------|
|        |             |              | (Sq ft)     | (Sq ft)       | (Sq ft)      | (Sq ft) | (Sq Ft)   |
| 1      | Flat-A      | 3BHK+2 T     | 785         | 918           | 38           | 33      | 375       |
| 2      | Flat-B      | 3BHK+2 T     | 810         | 971           | 50           | 29      |           |
| 3      | Flat-C      | 3BHK+3 T     | 917         | 1075          | 49           | 33      | 580       |
| 4      | Flat-D      | 3BHK+3 T     | 989         | 1194          | 97           | 19      |           |
| 5      | Flat-E1     | 2BHK+2 T     | 717         | 900           | 97           | 10      |           |
| 6      | Flat-F      | 3BHK+3 T     | 917         | 1077          | 49           | 33      | 357       |
| 7      | Flat-G      | 3BHK+2 T     | 811         | 971           | 50           | 29      |           |
| 8      | Flat-H      | 3BHK+2 T     | 784         | 918           | 38           | 33      | 370       |

# BLOCK B4 (2B+G+27) | Typical Floor Plan - 2nd to 27th Floor

| SI. No | Flat Marked | Type of flat | Carpet Area | Built-Up Area | Balcony Area | CB Area |
|--------|-------------|--------------|-------------|---------------|--------------|---------|
|        |             |              | (Sq ft)     | (Sq ft)       | (Sq ft)      | (Sq ft) |
| 1      | Flat-A      | 3BHK+2 T     | 785         | 918           | 38           | 33      |
| 2      | Flat-B      | 3BHK+2 T     | 810         | 971           | 50           | 29      |
| 3      | Flat-C      | 3BHK+3 T     | 917         | 1075          | 49           | 33      |
| 4      | Flat-D      | 3BHK+3 T     | 989         | 1187          | 97           | 19      |
| 5      | Flat-E      | 3BHK+3 T     | 965         | 1186          | 123          | 10      |
| 6      | Flat-F      | 3BHK+3 T     | 917         | 1077          | 49           | 33      |
| 7      | Flat-G      | 3BHK+2 T     | 811         | 971           | 50           | 29      |
| 8      | Flat-H      | 3BHK+2 T     | 784         | 918           | 38           | 33      |