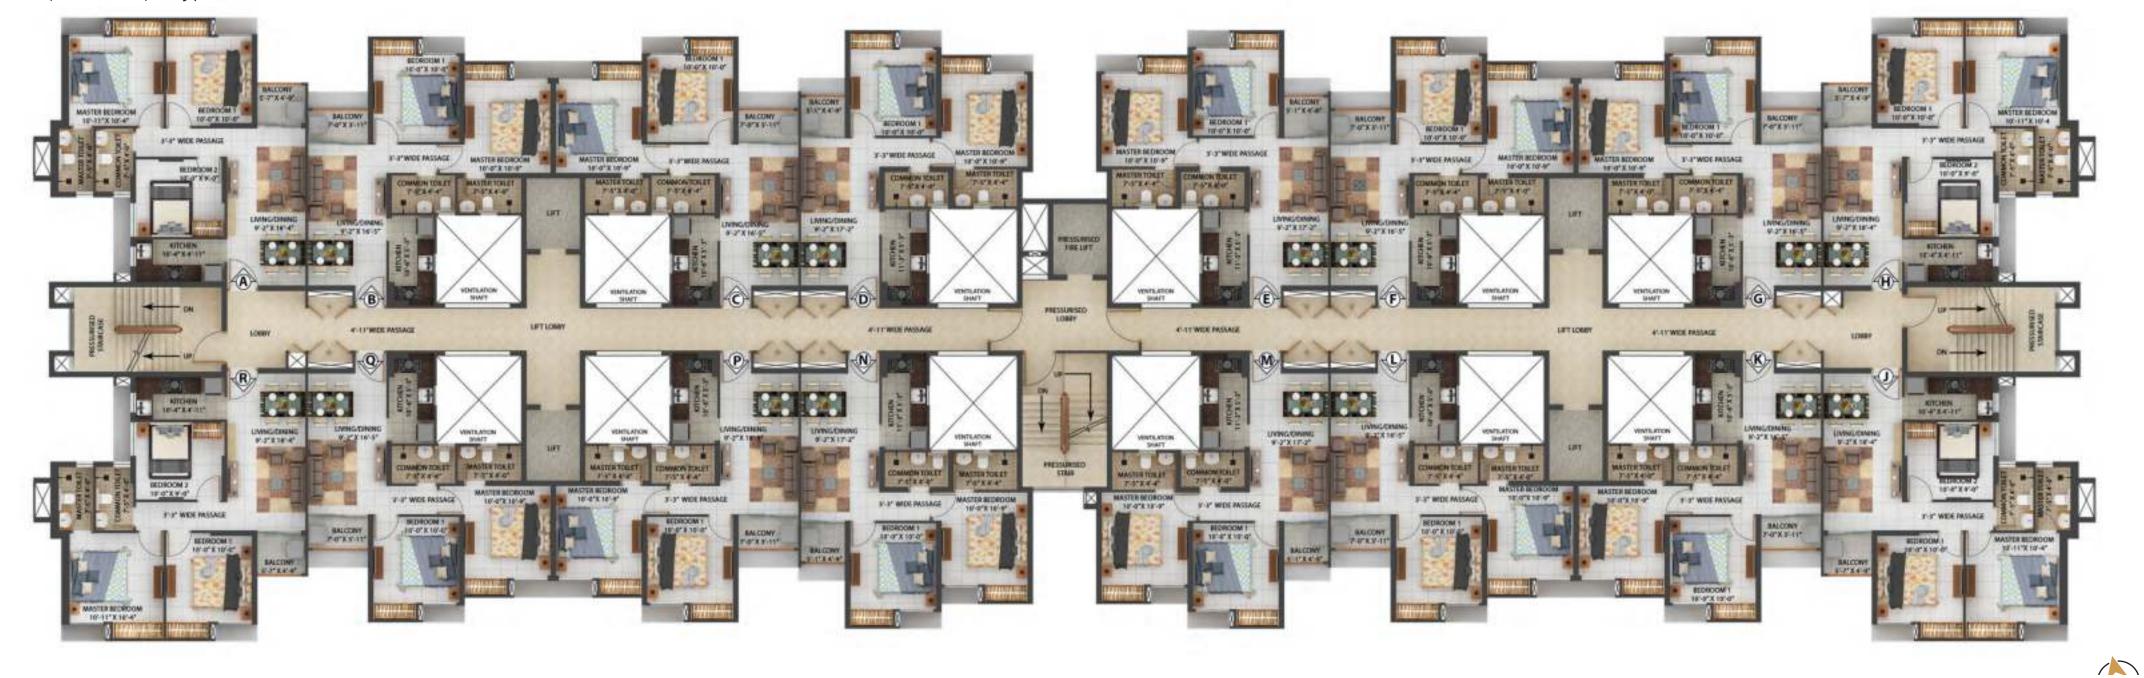

# BLOCK B1 (2B+G+27) | Typical Floor Plan - 2nd to 27th Floor

| Sl. No | Flat Marked | Type of flat | Carpet Area | Built-Up Area | Balcony Area | CB Area |
|--------|-------------|--------------|-------------|---------------|--------------|---------|
|        |             |              | (Sq ft)     | (Sq ft)       | (Sq ft)      | (Sq ft) |
| 1      | Flat-A      | 3BHK+2 T     | 643         | 770           | 26           | 21      |
| 2      | Flat-B      | 3BHK+2 T     | 663         | 812           | 36           | 26      |
| 3      | Flat-C      | 3BHK+2 T     | 663         | 812           | 36           | 26      |
| 4      | Flat-D      | 3BHK+2 T     | 643         | 770           | 26           | 21      |

# BLOCK B1 (2B+G+27) | Typical Floor Plan - 2nd to 27th Floor

| Sl. No | Flat Marked | Type of flat | Carpet Area | Built-Up Area | Balcony Area | CB Area |
|--------|-------------|--------------|-------------|---------------|--------------|---------|
|        |             |              | (Sq ft)     | (Sq ft)       | (Sq ft)      | (Sq ft) |
| 5      | Flat-E      | 3BHK+2 T     | 643         | 770           | 26           | 21      |
| 6      | Flat-F      | 3BHK+2 T     | 663         | 812           | 36           | 26      |
| 7      | Flat-G      | 3BHK+2 T     | 663         | 812           | 36           | 26      |
| 8      | Flat-H      | 3BHK+2 T     | 643         | 770           | 26           | 21      |

# BLOCK B5, B6, B7 (2B+G+27) | Typical Floor Plan - 5th to 27th Floor

| Sl. No | Flat Marked | Type of flat | Carpet Area | Built-Up Area | Balcony Area | CB Area |
|--------|-------------|--------------|-------------|---------------|--------------|---------|
|        |             |              | (Sq ft)     | (Sq ft)       | (Sq ft)      | (Sq ft) |
| 1      | Flat-A      | 3BHK+2 T     | 643         | 770           | 26           | 21      |
| 2      | Flat-B      | 3BHK+2 T     | 663         | 812           | 36           | 26      |
| 3      | Flat-C      | 3BHK+2 T     | 663         | 812           | 36           | 26      |
| 4      | Flat-D      | 3BHK+2 T     | 643         | 770           | 26           | 21      |

(Area as per RERA)

BLOCK B5, B6, B7 (2B+G+27) | Typical Floor Plan - 5th to 27th Floor

| Sl. No | Flat Marked | Type of flat | Carpet Area | Built-Up Area | Balcony Area | CB Area |
|--------|-------------|--------------|-------------|---------------|--------------|---------|
|        |             |              | (Sq ft)     | (Sq ft)       | (Sq ft)      | (Sq ft) |
| 5      | Flat-E      | 3BHK+2 T     | 643         | 770           | 26           | 21      |
| 6      | Flat-F      | 3BHK+2 T     | 663         | 812           | 36           | 26      |
| 7      | Flat-G      | 3BHK+2 T     | 663         | 812           | 36           | 26      |
| 8      | Flat-H      | 3BHK+2 T     | 643         | 770           | 26           | 21      |