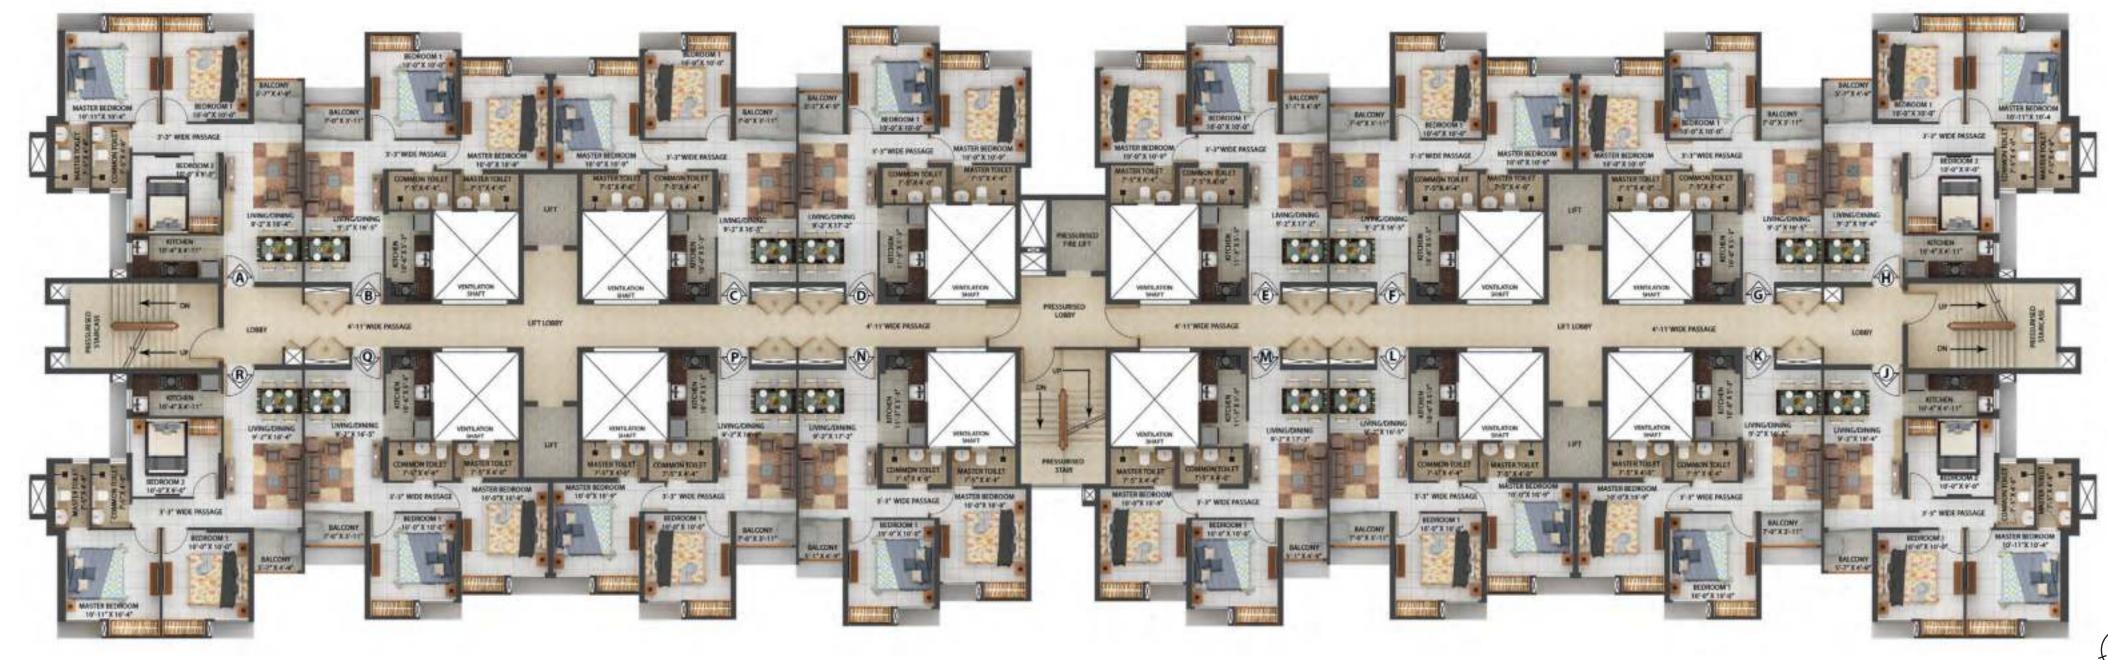

# BLOCK A1 (2B+G+27) | Typical Floor Plan - 2nd to 27th Floor

| Sl. No | Flat Marked | Type of flat | Carpet Area<br>(Sq ft) | Built-Up Area<br>(Sq ft) | Balcony Area<br>(Sq ft) | CB Area<br>(Sq ft) |
|--------|-------------|--------------|------------------------|--------------------------|-------------------------|--------------------|
| 1      | Flat-A      | 3BHK+2 T     | 645                    | 769                      | 26                      | 21                 |
| 2      | Flat-B      | 2BHK+2 T     | 532                    | 632                      | 27                      | 19                 |
| 3      | Flat-C      | 2BHK+2 T     | 532                    | 632                      | 27                      | 19                 |
| 4      | Flat-D      | 2BHK+2 T     | 539                    | 638                      | 24                      | 19                 |
| 5      | Flat-E      | 2BHK+2 T     | 539                    | 638                      | 24                      | 19                 |
| 6      | Flat-F      | 2BHK+2 T     | 532                    | 632                      | 27                      | 19                 |
| 7      | Flat-G      | 2BHK+2 T     | 532                    | 632                      | 27                      | 19                 |
| 8      | Flat-H      | 3BHK+2 T     | 645                    | 769                      | 26                      | 21                 |

(Area as per RERA)

BLOCK A1 (2B+G+27) | Typical Floor Plan - 2nd to 27th Floor

| Sl. No | Flat Marked | Type of flat | Carpet Area<br>(Sq ft) | Built-Up Area<br>(Sq ft) | Balcony Area<br>(Sq ft) | CB Area<br>(Sq ft) |
|--------|-------------|--------------|------------------------|--------------------------|-------------------------|--------------------|
| 9      | Flat-J      | 3BHK+2 T     | 645                    | 769                      | 26                      | 21                 |
| 10     | Flat-K      | 2BHK+2 T     | 532                    | 632                      | 27                      | 19                 |
| 11     | Flat-L      | 2BHK+2 T     | 532                    | 632                      | 27                      | 19                 |
| 12     | Flat-M      | 2BHK+2 T     | 539                    | 639                      | 24                      | 19                 |
| 13     | Flat-N      | 2BHK+2 T     | 539                    | 639                      | 24                      | 19                 |
| 14     | Flat-P      | 2BHK+2 T     | 532                    | 632                      | 27                      | 19                 |
| 15     | Flat-Q      | 2BHK+2 T     | 532                    | 632                      | 27                      | 19                 |
| 16     | Flat-R      | 3BHK+2 T     | 645                    | 769                      | 26                      | 21                 |