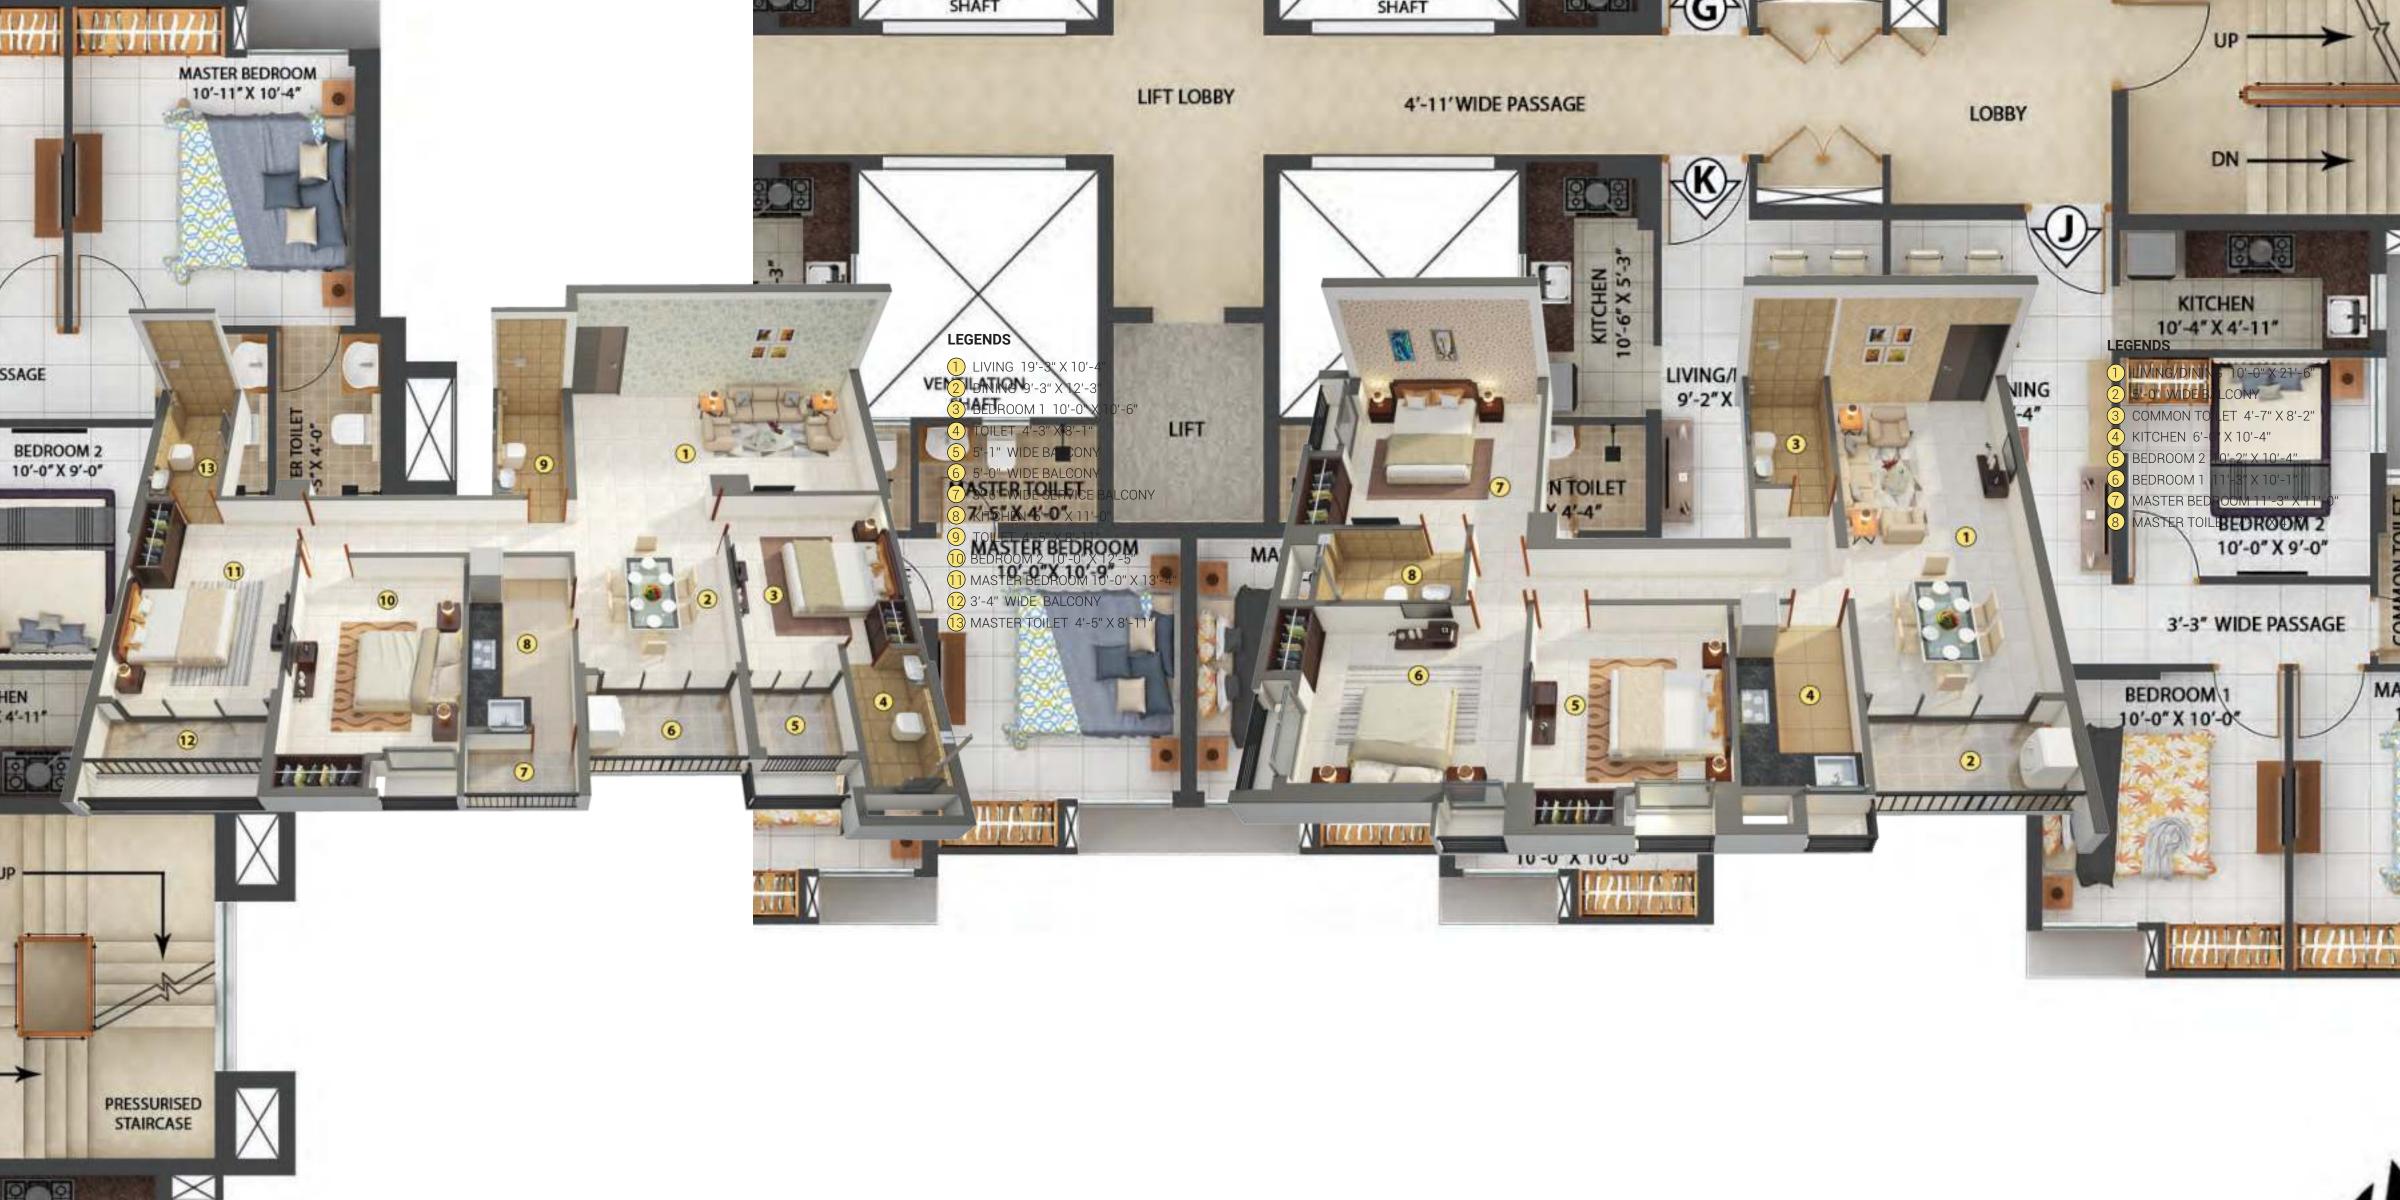

# BLOCK B1 (2B+G+27) | Typical Floor Plan - 2nd to 27th Floor

| Sl. No | Flat Marked | Type of flat | Carpet Area | Built-Up Area | Balcony Area | CB Area |
|--------|-------------|--------------|-------------|---------------|--------------|---------|
|        |             |              | (Sq ft)     | (Sq ft)       | (Sq ft)      | (Sq ft) |
| 1      | Flat-A      | 3BHK+2 T     | 643         | 770           | 26           | 21      |
| 2      | Flat-B      | 3BHK+2 T     | 663         | 812           | 36           | 26      |
| 3      | Flat-C      | 3BHK+2 T     | 663         | 812           | 36           | 26      |
| 4      | Flat-D      | 3BHK+2 T     | 643         | 770           | 26           | 21      |

# BLOCK B1 (2B+G+27) | Typical Floor Plan - 2nd to 27th Floor

| Sl. No | Flat Marked | Type of flat | Carpet Area | Built-Up Area | Balcony Area | CB Area |
|--------|-------------|--------------|-------------|---------------|--------------|---------|
|        |             |              | (Sq ft)     | (Sq ft)       | (Sq ft)      | (Sq ft) |
| 5      | Flat-E      | 3BHK+2 T     | 643         | 770           | 26           | 21      |
| 6      | Flat-F      | 3BHK+2 T     | 663         | 812           | 36           | 26      |
| 7      | Flat-G      | 3BHK+2 T     | 663         | 812           | 36           | 26      |
| 8      | Flat-H      | 3BHK+2 T     | 643         | 770           | 26           | 21      |

# BLOCK B5, B6, B7 (2B+G+27) | Typical Floor Plan - 5th to 27th Floor

| Sl. No | Flat Marked | Type of flat | Carpet Area | Built-Up Area | Balcony Area | CB Area |
|--------|-------------|--------------|-------------|---------------|--------------|---------|
|        |             |              | (Sq ft)     | (Sq ft)       | (Sq ft)      | (Sq ft) |
| 1      | Flat-A      | 3BHK+2 T     | 643         | 770           | 26           | 21      |
| 2      | Flat-B      | 3BHK+2 T     | 663         | 812           | 36           | 26      |
| 3      | Flat-C      | 3BHK+2 T     | 663         | 812           | 36           | 26      |
| 4      | Flat-D      | 3BHK+2 T     | 643         | 770           | 26           | 21      |

(Area as per RERA)

BLOCK B5, B6, B7 (2B+G+27) | Typical Floor Plan - 5th to 27th Floor

| Sl. No | Flat Marked | Type of flat | Carpet Area | Built-Up Area | Balcony Area | CB Area |
|--------|-------------|--------------|-------------|---------------|--------------|---------|
|        |             |              | (Sq ft)     | (Sq ft)       | (Sq ft)      | (Sq ft) |
| 5      | Flat-E      | 3BHK+2 T     | 643         | 770           | 26           | 21      |
| 6      | Flat-F      | 3BHK+2 T     | 663         | 812           | 36           | 26      |
| 7      | Flat-G      | 3BHK+2 T     | 663         | 812           | 36           | 26      |
| 8      | Flat-H      | 3BHK+2 T     | 643         | 770           | 26           | 21      |