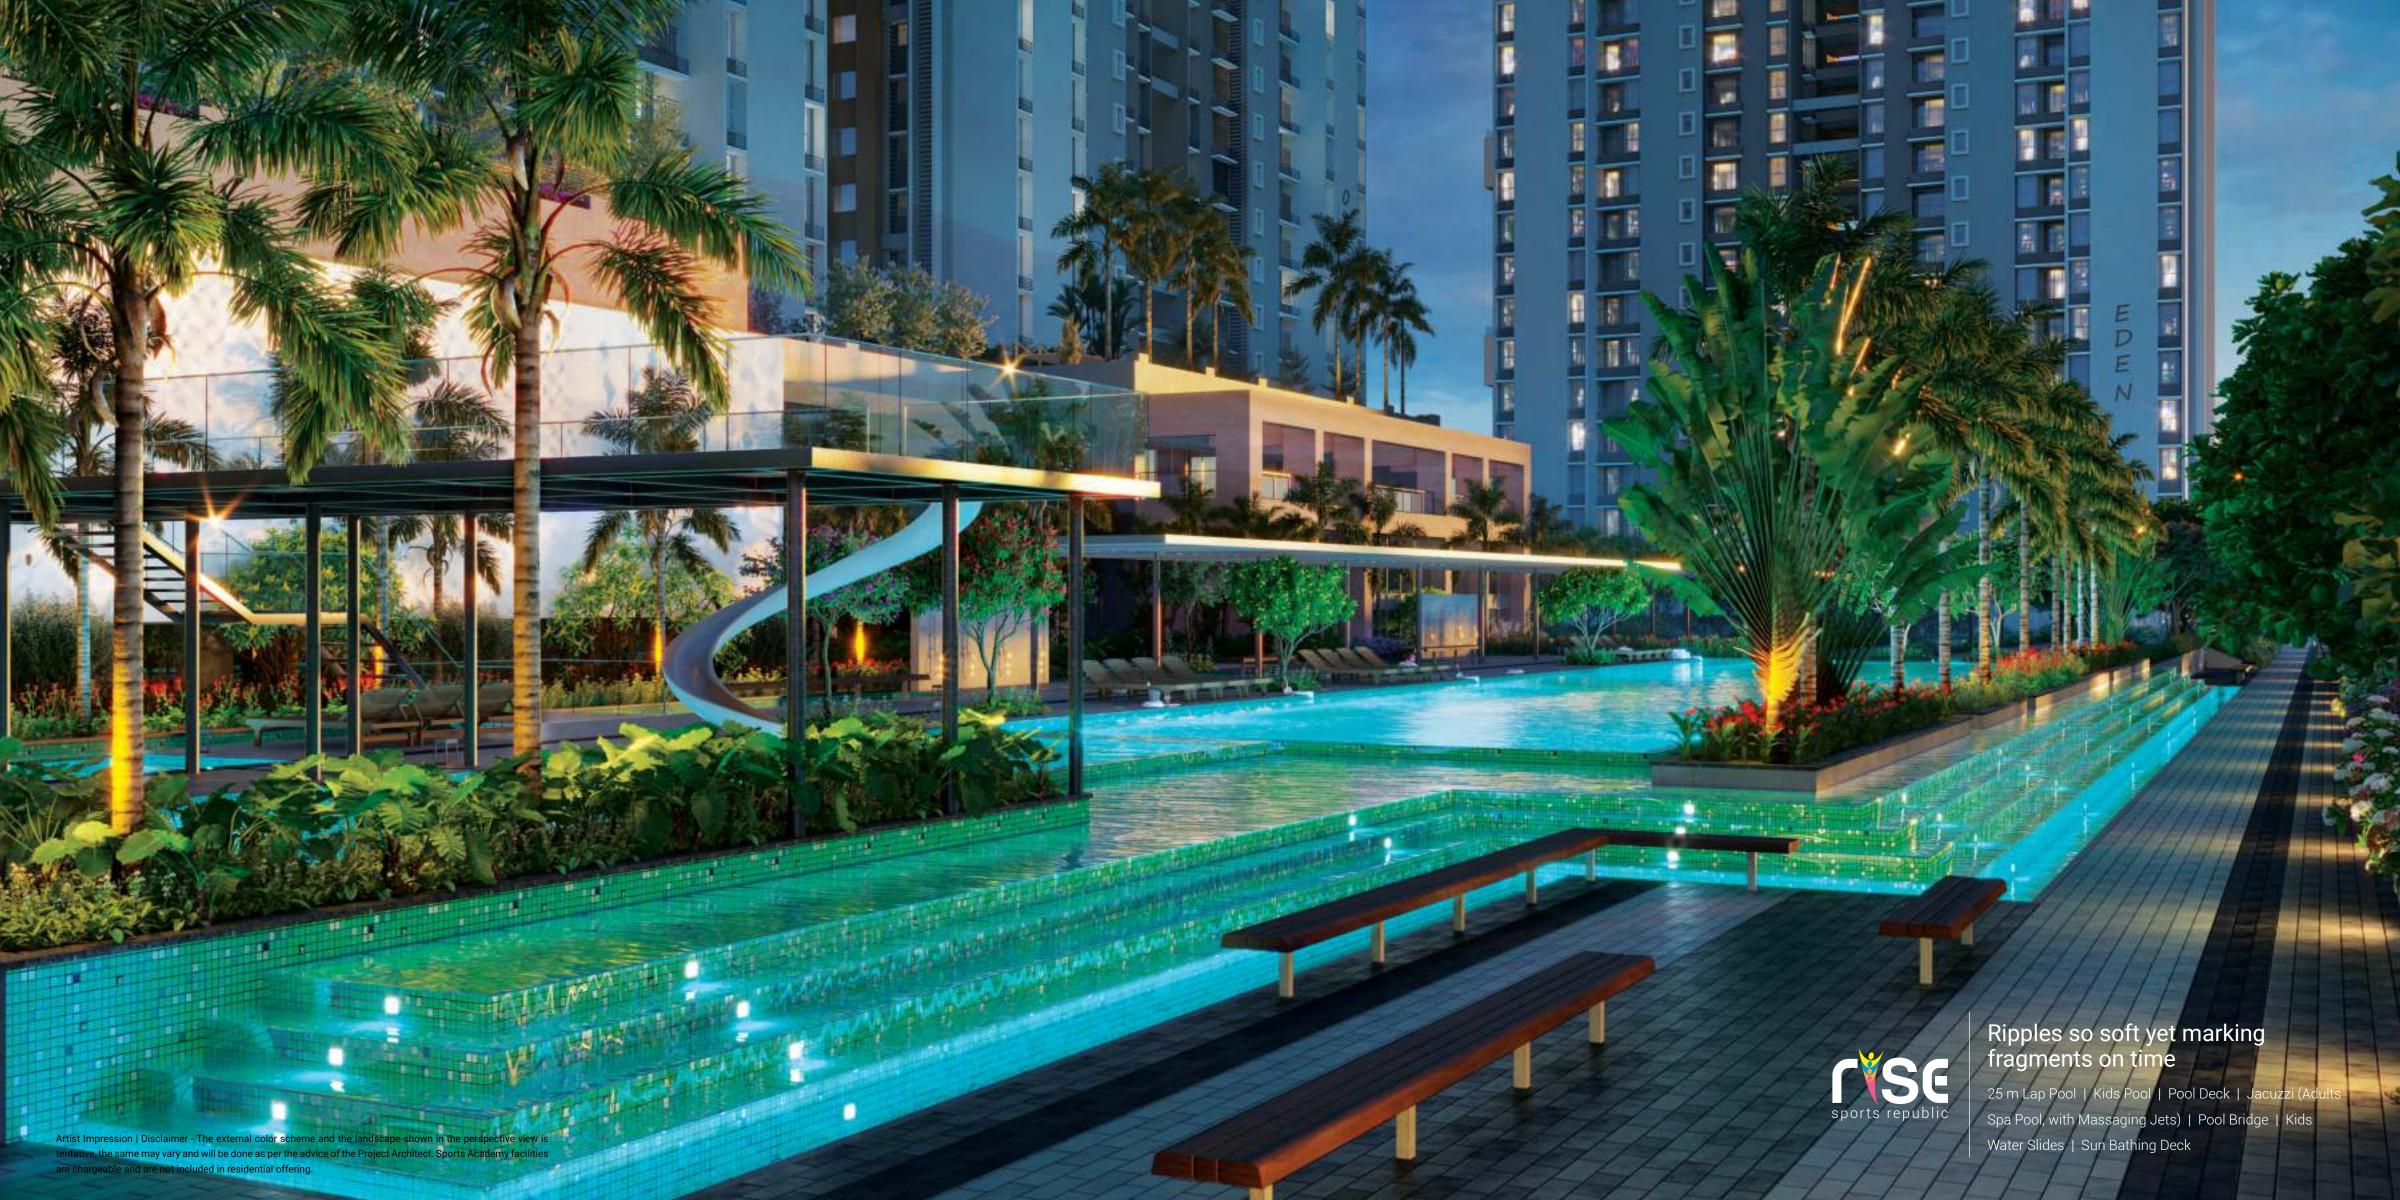

17 Chess Court

2

PROPOSED FUTURE DEVELOPMENT

- 19 BBQ Zone
  20 Pool Bridge
- 20 Pool Bridge
- 22 Kids Pool
- 23 Swimming Pool with Deck

Accupresure Walking

Splash Pool for Kids

- 24 Pool Side Shower
- 25 Spa Pool
- 26 Music Court
- Water Cascading
- 28 Tree Island
- 29 Pool Side Seating
- 30 Outdoor Banquet Area
- Access to Podium From Residential Club
- Reflective Pool
- 33 Party Lawn
- 34 Serving Area for Party Lawn