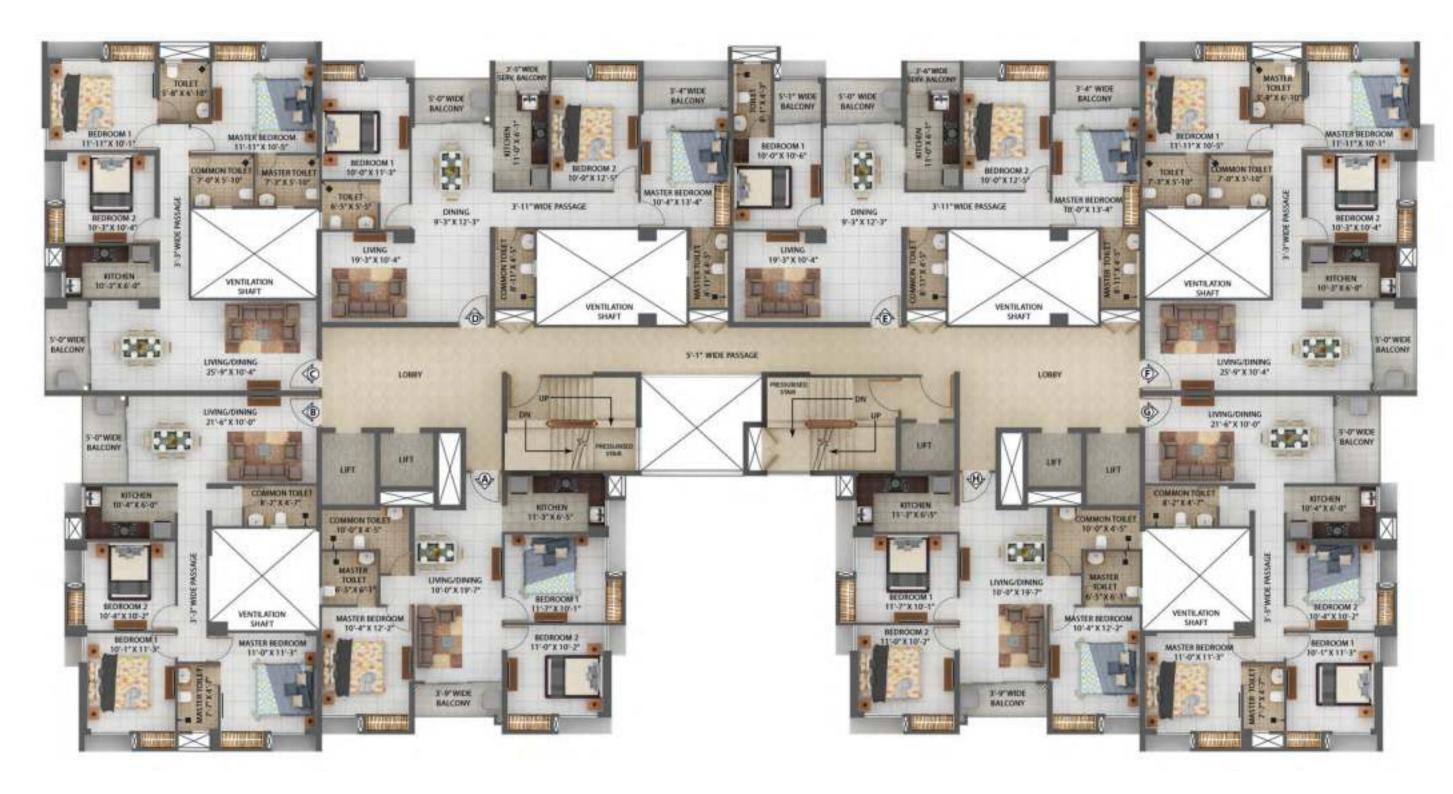

# BLOCK B5, B6, B7 (2B+G+27) | Typical Floor Plan - 5th to 27th Floor

| Sl. No | Flat Marked | Type of flat | Carpet Area | Built-Up Area | Balcony Area | CB Area |
|--------|-------------|--------------|-------------|---------------|--------------|---------|
|        |             |              | (Sq ft)     | (Sq ft)       | (Sq ft)      | (Sq ft) |
| 1      | Flat-A      | 3BHK+2 T     | 643         | 770           | 26           | 21      |
| 2      | Flat-B      | 3BHK+2 T     | 663         | 812           | 36           | 26      |
| 3      | Flat-C      | 3BHK+2 T     | 663         | 812           | 36           | 26      |
| 4      | Flat-D      | 3BHK+2 T     | 643         | 770           | 26           | 21      |

(Area as per RERA)

BLOCK B5, B6, B7 (2B+G+27) | Typical Floor Plan - 5th to 27th Floor

| Sl. No | Flat Marked | Type of flat | Carpet Area | Built-Up Area | Balcony Area | CB Area |
|--------|-------------|--------------|-------------|---------------|--------------|---------|
|        |             |              | (Sq ft)     | (Sq ft)       | (Sq ft)      | (Sq ft) |
| 5      | Flat-E      | 3BHK+2 T     | 643         | 770           | 26           | 21      |
| 6      | Flat-F      | 3BHK+2 T     | 663         | 812           | 36           | 26      |
| 7      | Flat-G      | 3BHK+2 T     | 663         | 812           | 36           | 26      |
| 8      | Flat-H      | 3BHK+2 T     | 643         | 770           | 26           | 21      |