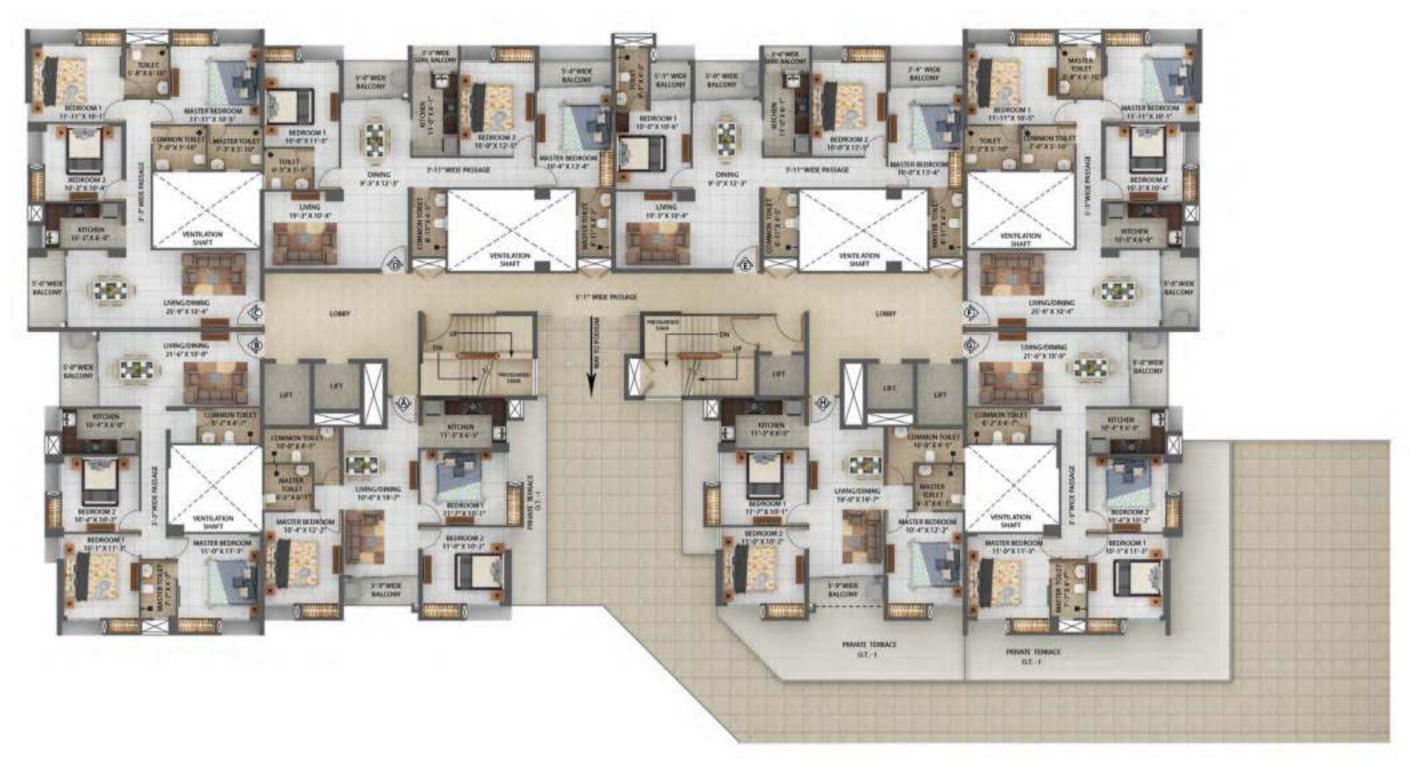

# BLOCK A1 (2B+G+27) | Typical Floor Plan - 2nd to 27th Floor

| Sl. No | Flat Marked | Type of flat | Carpet Area<br>(Sq ft) | Built-Up Area<br>(Sq ft) | Balcony Area<br>(Sq ft) | CB Area<br>(Sq ft) |
|--------|-------------|--------------|------------------------|--------------------------|-------------------------|--------------------|
| 1      | Flat-A      | 3BHK+2 T     | 645                    | 769                      | 26                      | 21                 |
| 2      | Flat-B      | 2BHK+2 T     | 532                    | 632                      | 27                      | 19                 |
| 3      | Flat-C      | 2BHK+2 T     | 532                    | 632                      | 27                      | 19                 |
| 4      | Flat-D      | 2BHK+2 T     | 539                    | 638                      | 24                      | 19                 |
| 5      | Flat-E      | 2BHK+2 T     | 539                    | 638                      | 24                      | 19                 |
| 6      | Flat-F      | 2BHK+2 T     | 532                    | 632                      | 27                      | 19                 |
| 7      | Flat-G      | 2BHK+2 T     | 532                    | 632                      | 27                      | 19                 |
| 8      | Flat-H      | 3BHK+2 T     | 645                    | 769                      | 26                      | 21                 |

(Area as per RERA)

BLOCK A1 (2B+G+27) | Typical Floor Plan - 2nd to 27th Floor

| Sl. No | Flat Marked | Type of flat | Carpet Area<br>(Sq ft) | Built-Up Area<br>(Sq ft) | Balcony Area<br>(Sq ft) | CB Area<br>(Sq ft) |
|--------|-------------|--------------|------------------------|--------------------------|-------------------------|--------------------|
| 9      | Flat-J      | 3BHK+2 T     | 645                    | 769                      | 26                      | 21                 |
| 10     | Flat-K      | 2BHK+2 T     | 532                    | 632                      | 27                      | 19                 |
| 11     | Flat-L      | 2BHK+2 T     | 532                    | 632                      | 27                      | 19                 |
| 12     | Flat-M      | 2BHK+2 T     | 539                    | 639                      | 24                      | 19                 |
| 13     | Flat-N      | 2BHK+2 T     | 539                    | 639                      | 24                      | 19                 |
| 14     | Flat-P      | 2BHK+2 T     | 532                    | 632                      | 27                      | 19                 |
| 15     | Flat-Q      | 2BHK+2 T     | 532                    | 632                      | 27                      | 19                 |
| 16     | Flat-R      | 3BHK+2 T     | 645                    | 769                      | 26                      | 21                 |