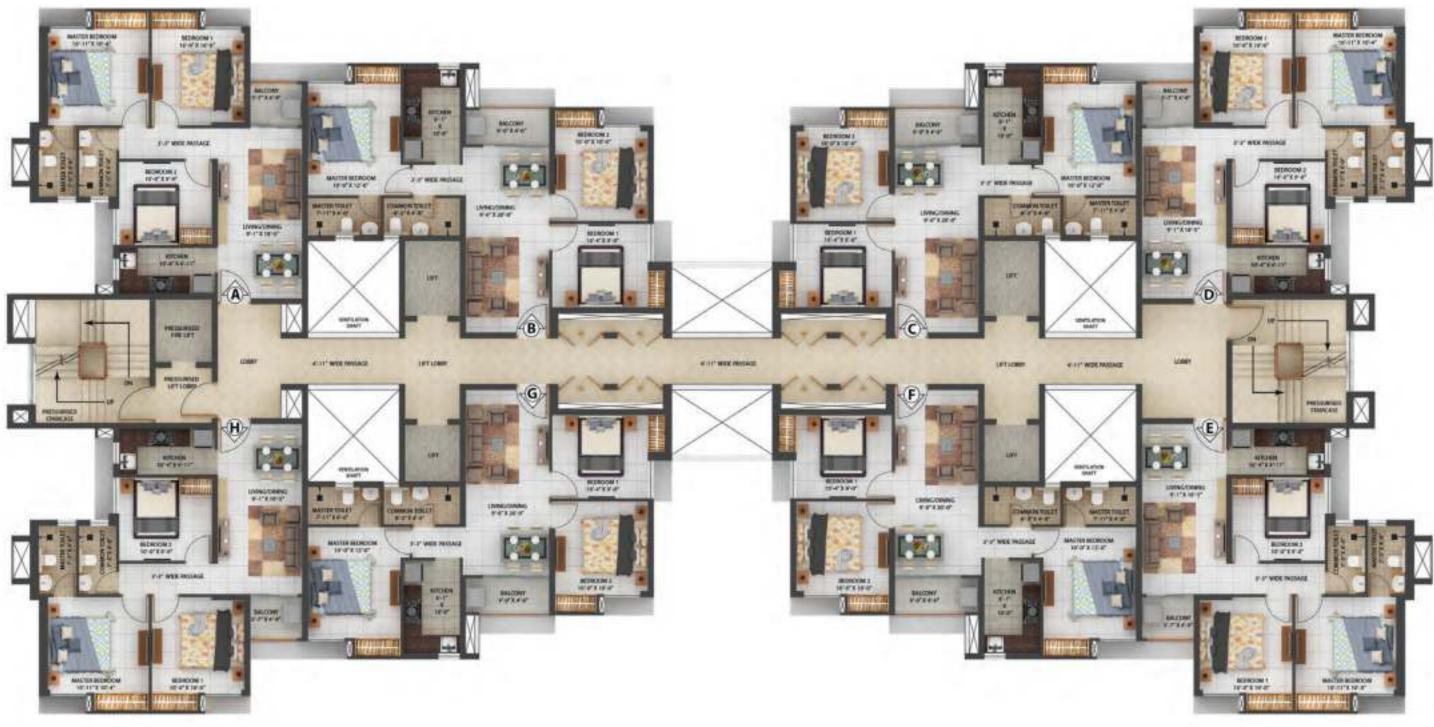

# BLOCK B3 (2B+G+27) | Typical Floor Plan - 1st Floor

| Sl. No | Flat Marked | Type of flat | Carpet Area | Built-Up Area | Balcony Area | CB Area | O.T. Area |
|--------|-------------|--------------|-------------|---------------|--------------|---------|-----------|
|        |             |              | (Sq ft)     | (Sq ft)       | (Sq ft)      | (Sq ft) | (Sq Ft)   |
| 1      | Flat-A      | 3BHK+2 T     | 785         | 918           | 38           | 33      | 126       |
| 2      | Flat-B      | 3BHK+2 T     | 810         | 971           | 50           | 29      |           |
| 3      | Flat-C      | 3BHK+3 T     | 917         | 1076          | 49           | 33      |           |
| 4      | Flat-D      | 3BHK+3 T     | 989         | 1187          | 97           | 19      |           |
| 5      | Flat-E      | 3BHK+3 T     | 965         | 1186          | 123          | 10      |           |
| 6      | Flat-F      | 3BHK+3 T     | 917         | 1077          | 49           | 33      |           |
| 7      | Flat-G      | 3BHK+2 T     | 811         | 971           | 50           | 29      | 448       |
| 8      | Flat-H      | 3BHK+2 T     | 784         | 918           | 38           | 33      | 359       |

# BLOCK B3 (2B+G+27) | Typical Floor Plan - 2nd to 27th Floor

| SI. No | Flat Marked | Type of flat | Carpet Area | Built-Up Area | Balcony Area | CB Area |
|--------|-------------|--------------|-------------|---------------|--------------|---------|
|        |             |              | (Sq ft)     | (Sq ft)       | (Sq ft)      | (Sq ft) |
| 1      | Flat-A      | 3BHK+2 T     | 785         | 918           | 38           | 33      |
| 2      | Flat-B      | 3BHK+2 T     | 810         | 971           | 50           | 29      |
| 3      | Flat-C      | 3BHK+3 T     | 917         | 1076          | 49           | 33      |
| 4      | Flat-D      | 3BHK+3 T     | 989         | 1187          | 97           | 19      |
| 5      | Flat-E      | 3BHK+3 T     | 965         | 1186          | 123          | 10      |
| 6      | Flat-F      | 3BHK+3 T     | 917         | 1077          | 49           | 33      |
| 7      | Flat-G      | 3BHK+2 T     | 811         | 971           | 50           | 29      |
| 8      | Flat-H      | 3BHK+2 T     | 784         | 918           | 38           | 33      |

| Sl. No | Flat Marked | Type of flat | Carpet Area | Built-Up Area | Balcony Area | CB Area | O.T. Area |
|--------|-------------|--------------|-------------|---------------|--------------|---------|-----------|
|        |             |              | (Sq ft)     | (Sq ft)       | (Sq ft)      | (Sq ft) | (Sq Ft)   |
| 1      | Flat-A      | 3BHK+2 T     | 785         | 918           | 38           | 33      | 375       |
| 2      | Flat-B      | 3BHK+2 T     | 810         | 971           | 50           | 29      |           |
| 3      | Flat-C      | 3BHK+3 T     | 917         | 1075          | 49           | 33      | 580       |
| 4      | Flat-D      | 3BHK+3 T     | 989         | 1194          | 97           | 19      |           |
| 5      | Flat-E1     | 2BHK+2 T     | 717         | 900           | 97           | 10      |           |
| 6      | Flat-F      | 3BHK+3 T     | 917         | 1077          | 49           | 33      | 357       |
| 7      | Flat-G      | 3BHK+2 T     | 811         | 971           | 50           | 29      |           |
| 8      | Flat-H      | 3BHK+2 T     | 784         | 918           | 38           | 33      | 370       |

# BLOCK B4 (2B+G+27) | Typical Floor Plan - 2nd to 27th Floor

| SI. No | Flat Marked | Type of flat | Carpet Area | Built-Up Area | Balcony Area | CB Area |
|--------|-------------|--------------|-------------|---------------|--------------|---------|
|        |             |              | (Sq ft)     | (Sq ft)       | (Sq ft)      | (Sq ft) |
| 1      | Flat-A      | 3BHK+2 T     | 785         | 918           | 38           | 33      |
| 2      | Flat-B      | 3BHK+2 T     | 810         | 971           | 50           | 29      |
| 3      | Flat-C      | 3BHK+3 T     | 917         | 1075          | 49           | 33      |
| 4      | Flat-D      | 3BHK+3 T     | 989         | 1187          | 97           | 19      |
| 5      | Flat-E      | 3BHK+3 T     | 965         | 1186          | 123          | 10      |
| 6      | Flat-F      | 3BHK+3 T     | 917         | 1077          | 49           | 33      |
| 7      | Flat-G      | 3BHK+2 T     | 811         | 971           | 50           | 29      |
| 8      | Flat-H      | 3BHK+2 T     | 784         | 918           | 38           | 33      |