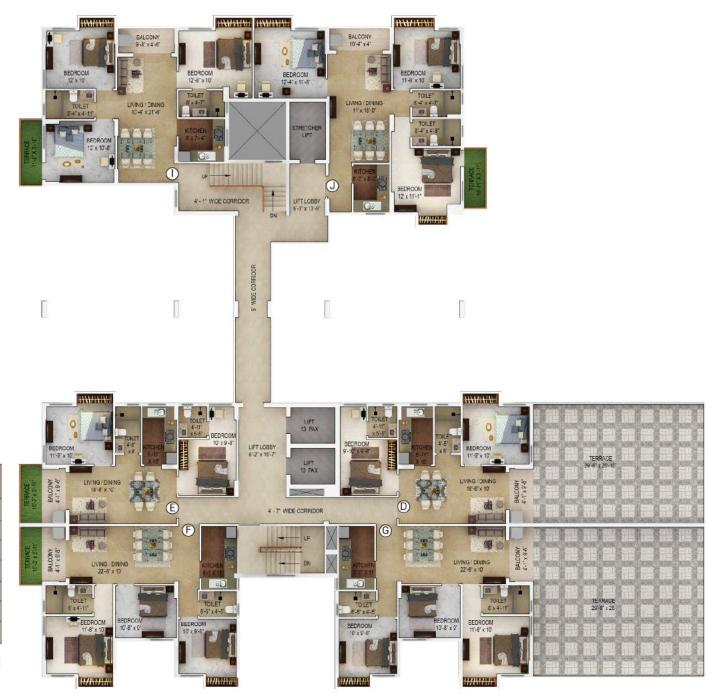

#### Block 2 | 2nd Floor Plan

| Unit info |           | Total flat area sq.ft. | Flat area sq.ft. | Cupboard area sq.ft. | Balcony/Ser.<br>Balcony area sq.ft. | Open terrace area sq.ft. |
|-----------|-----------|------------------------|------------------|----------------------|-------------------------------------|--------------------------|
| Flat No.  | Flat Type | BU                     | Carpet           | Carpet               | Carpet                              | Carpet                   |
| 1         | 3BHK+2TOI | 961                    | 787              | 38                   | 43                                  | 46                       |
| J         | 3BHK+2TOI | 1008                   | 811              | 41                   | 42                                  | 43                       |
| D         | 2BHK+2TOI | 1005                   | 575              | 14                   | 39                                  | 632                      |
| Е         | 2BHK+2TOI | 704                    | 575              | 14                   | 39                                  | 41                       |
| F         | 3BHK+2TOI | 888                    | 730              | 25                   | 39                                  | 41                       |
| G         | 3BHK+2TOI | 1263                   | 730              | 25                   | 39                                  | 789                      |

<sup>\*</sup>Built up area includes Carpet area of the Unit, Cupboard, Balcony/Ser. Balcony, 50% of the Terrace area and the wall area covering the unit.

#### Block 2 | 5th, 8th and 11th Floor Plan

| Unit info |           | Total flat area sq.ft. | Flat area sq.ft. | Cupboard area sq.ft. | Balcony/Ser.<br>Balcony area sq.ft. | Open terrace area sq.ft. |
|-----------|-----------|------------------------|------------------|----------------------|-------------------------------------|--------------------------|
| Flat No.  | Flat Type | BU                     | Carpet           | Carpet               | Carpet                              | Carpet                   |
| Α         | 3BHK+2TOI | 957                    | 793              | 27                   | 43                                  | 45                       |
| В         | 2BHK+2TOI | 698                    | 575              | 0                    | 41                                  | 42                       |
| С         | 4BHK+3TOI | 1508                   | 1254             | 30                   | 88                                  | 43                       |
| D         | 2BHK+2TOI | 696                    | 575              | 0                    | 39                                  | 41                       |
| E         | 2BHK+2TOI | 690                    | 575              | 0                    | 39                                  | 41                       |
| F         | 3BHK+2TOI | 889                    | 730              | 25                   | 39                                  | 41                       |
| G         | 3BHK+2TOI | 889                    | 730              | 25                   | 39                                  | 41                       |

<sup>\*</sup>Built up area includes Carpet area of the Unit, Cupboard, Balcony/Ser. Balcony, 50% of the Terrace area and the wall area covering the unit.

**Grand Entrance Lobby**: Well-decorated entrance lobby with premium textured paint finish in common areas such as staircases