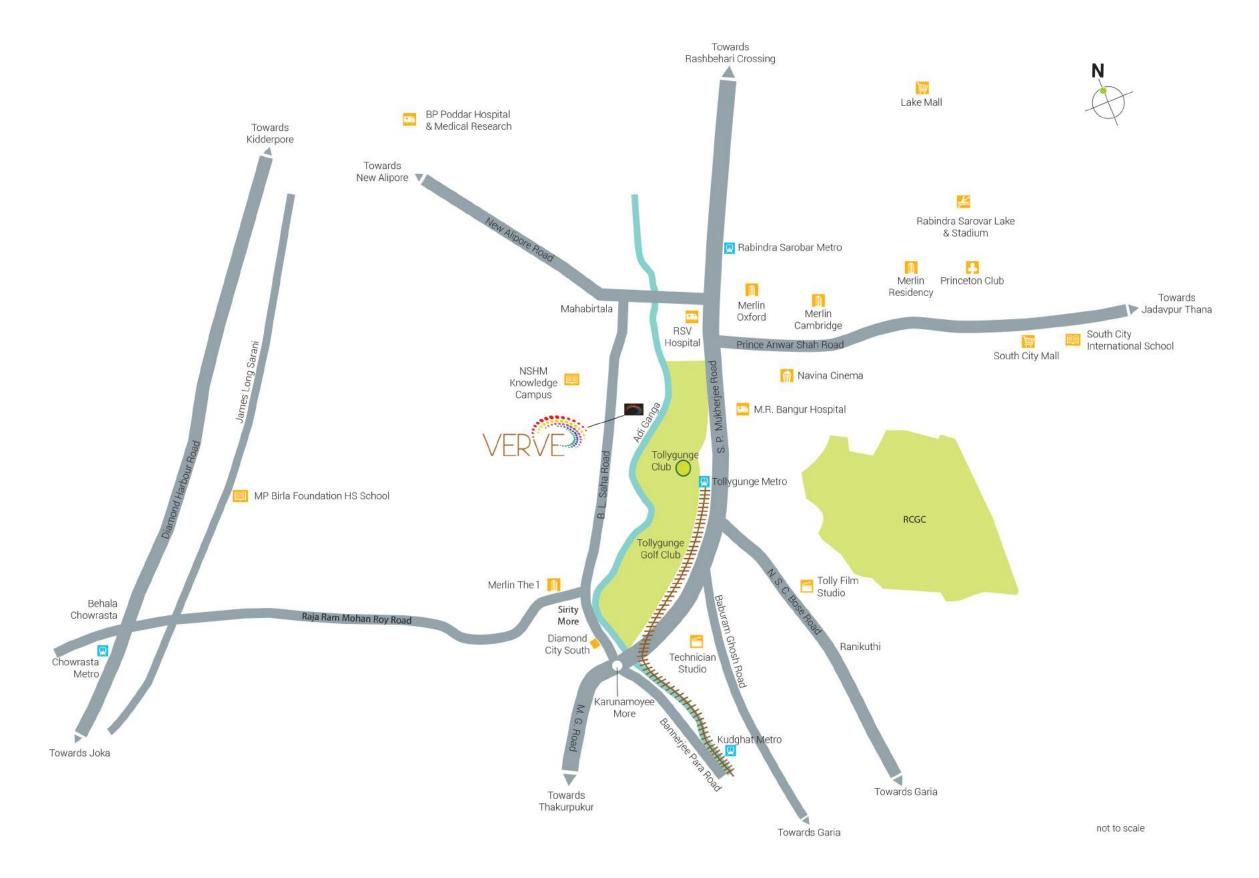

# stay positive

Head office: Merlin Projects Ltd, 22 Prince Anwar Shah Road, Kolkata - 700 033

Site office: 233 B. L. Saha Road, Kolkata - 700053

www.merlinprojects/verve | Call : 033 3087 1655 | F : 033 4015 4500 🚮 http://facebook.com/MERLINGROUP