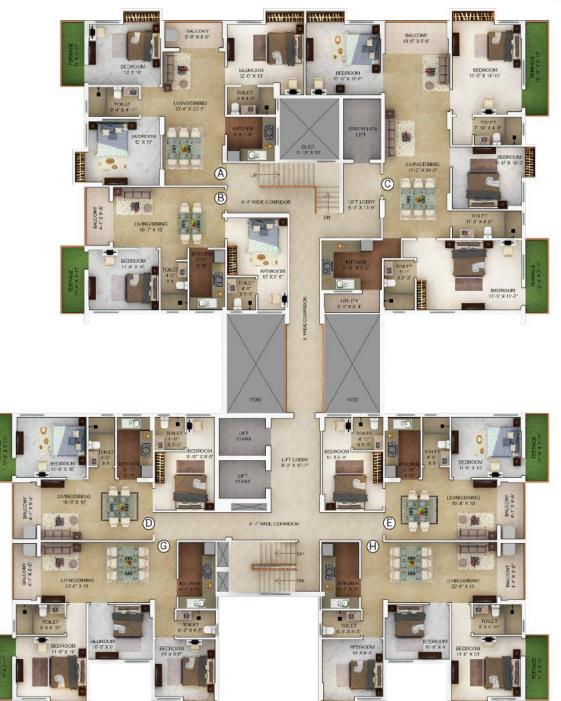

### Block 1 | 3rd, 6th, 9th and 12th Floor Plan

| Unit info |           | Total flat<br>area sq.ft. | Flat area sq.ft. | Cupboard area sq.ft. | Balcony/Ser.<br>Balcony area sq.ft. | Open terrace<br>area sq.ft. |
|-----------|-----------|---------------------------|------------------|----------------------|-------------------------------------|-----------------------------|
| Flat No.  | Flat Type | BU                        | Carpet           | Carpet               | Carpet                              | Carpet                      |
| Α         | 3BHK+2TOI | 967                       | 793              | 38                   | 43                                  | 43                          |
| В         | 2BHK+2TOI | 700                       | 575              | 0                    | 41                                  | 45                          |
| С         | 4BHK+3TOI | 1553                      | 1254             | 41                   | 88                                  | 112                         |
| D         | 2BHK+2TOI | 698                       | 575              | 0                    | 39                                  | 45                          |
| E         | 2BHK+2TOI | 692                       | 575              | 0                    | 39                                  | 45                          |
| Н         | 3BHK+2TOI | 890                       | 730              | 25                   | 39                                  | 43                          |
| G         | 3BHK+2TOI | 890                       | 730              | 25                   | 39                                  | 43                          |

<sup>\*</sup>Built up area includes Carpet area of the Unit, Cupboard, Balcony/Ser. Balcony, 50% of the Terrace area and the wall area covering the unit.

### Block 1 | 4th, 7th and 10th Floor Plan

| Ur       | nit info  | Total flat<br>area sq.ft. | Flat area sq.ft. | Cupboard area sq.ft. | Balcony/Ser.<br>Balcony area sq.ft. | Open terrace<br>area sq.ft. |
|----------|-----------|---------------------------|------------------|----------------------|-------------------------------------|-----------------------------|
| Flat No. | Flat Type | BU                        | Carpet           | Carpet               | Carpet                              | Carpet                      |
| А        | 3BHK+2TOI | 945                       | 793              | 38                   | 43                                  | 0                           |
| В        | 2BHK+2TOI | 677                       | 575              | 0                    | 41                                  | 0                           |
| С        | 4BHK+3TOI | 1497                      | 1254             | 41                   | 88                                  | 0                           |
| D        | 2BHK+2TOI | 675                       | 575              | 0                    | 39                                  | 0                           |
| Е        | 2BHK+2TOI | 669                       | 575              | 0                    | 39                                  | 0                           |
| Н        | 3BHK+2TOI | 868                       | 730              | 25                   | 39                                  | 0                           |
| G        | 3BHK+2TOI | 868                       | 730              | 25                   | 39                                  | 0                           |