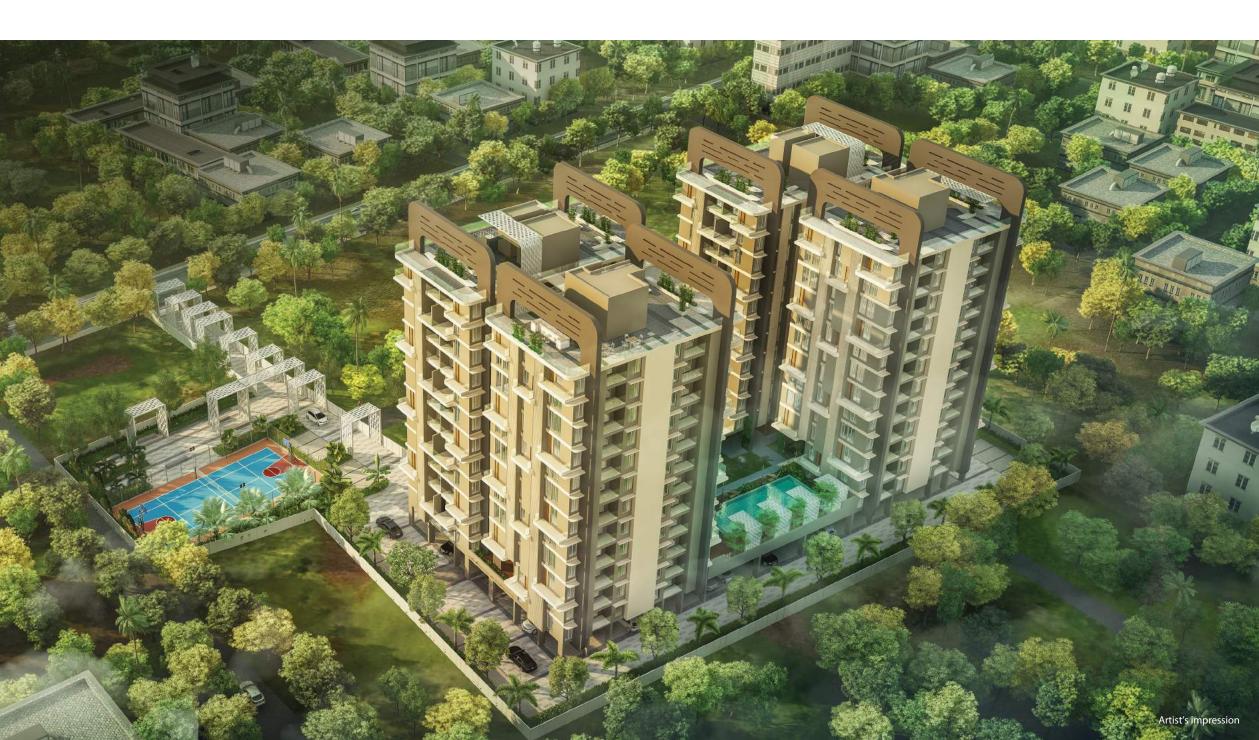

# Where the zing of Tolly meets the finesse of Alipore!

1.5 acres gated community living | Twin towers | B+G+12 | 2/3/4 BHK | BU: 669 - 1553 sq ft Elevated club house on the podium | Pre-certified Gold rated Green Homes