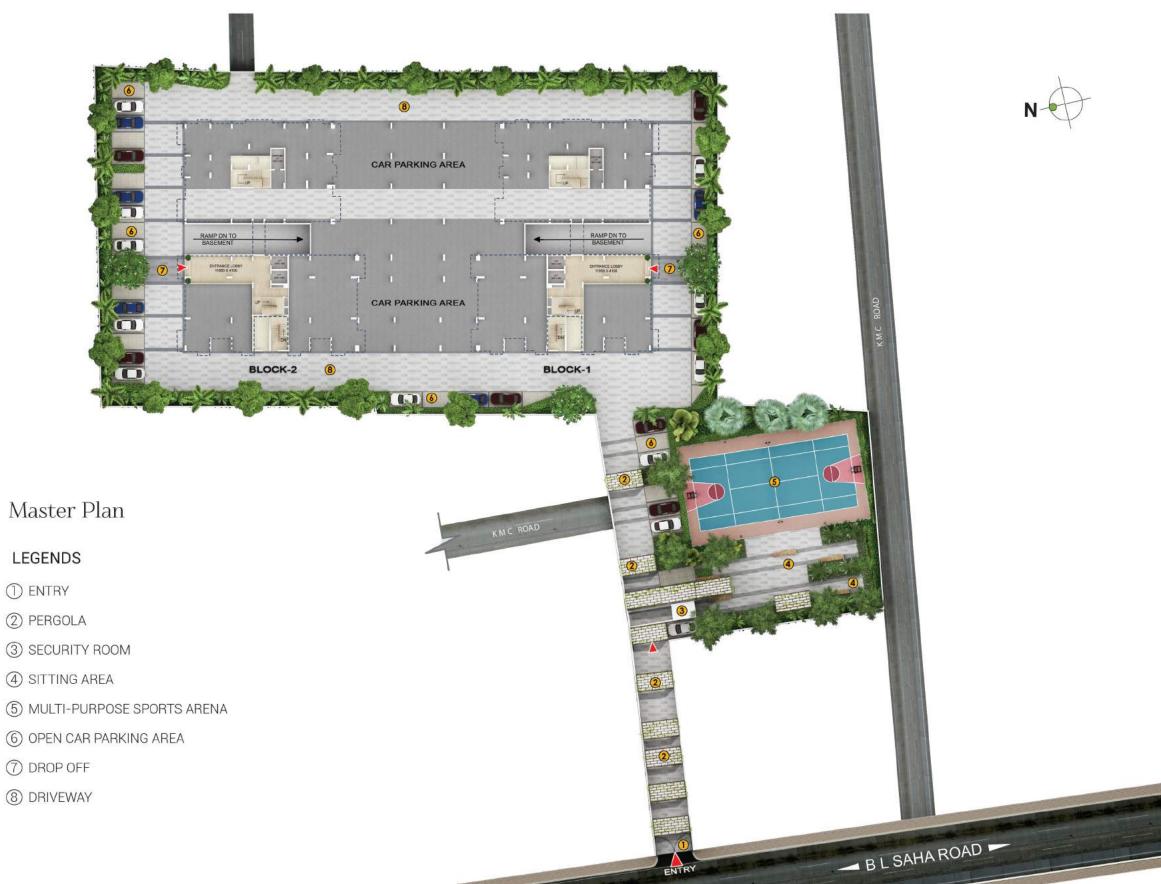

# Where the zing of Tolly meets the finesse of Alipore!

1.5 acres gated community living | Twin towers | B+G+12 | 2/3/4 BHK | BU: 669 - 1553 sq ft Elevated club house on the podium | Pre-certified Gold rated Green Homes