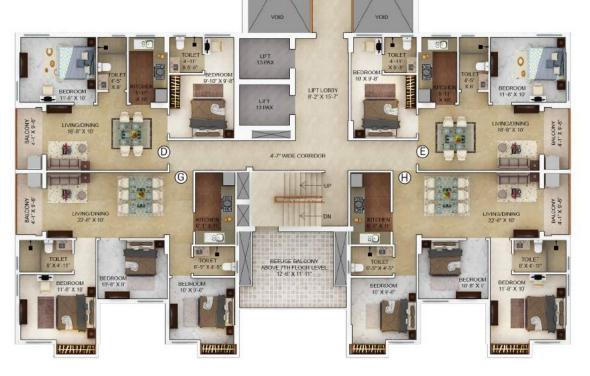

#### 1st Floor Plan | Block 1 and 2

#### BLOCK 2

| Unit info |           | Total flat<br>area sq.ft. | Flat area sq.ft. | Cupboard area sq.ft. | Balcony/Ser.<br>Balcony area sq.ft. | Open terrace<br>area sq.ft. |
|-----------|-----------|---------------------------|------------------|----------------------|-------------------------------------|-----------------------------|
| Flat No.  | Flat Type | BU                        | Carpet           | Carpet               | Carpet                              | Carpet                      |
| 1         | 3BHK+2TOI | 949                       | 787              | 38                   | 43                                  | 0                           |
| J         | 3BHK+2TOI | 986                       | 811              | 41                   | 42                                  | 0                           |
| Е         | 2BHK+2TOI | 684                       | 575              | 14                   | 39                                  | 0                           |
| F         | 3BHK+2TOI | 1041                      | 730              | 27                   | 39                                  | 345                         |

#### BLOCK 1

| Unit info |           | Total flat<br>area sq.ft. | Flat area sq.ft. | Cupboard<br>area sq.ft. | Balcony/Ser.<br>Balcony area sq.ft. | Open terrace<br>area sq.ft. |
|-----------|-----------|---------------------------|------------------|-------------------------|-------------------------------------|-----------------------------|
| Flat No.  | Flat Type | BU                        | Carpet           | Carpet                  | Carpet                              | Carpet                      |
| K         | 2BHK+2TOI | 795                       | 650              | 27                      | 43                                  | 0                           |
| J         | 3BHK+2TOI | 986                       | 811              | 41                      | 42                                  | 0                           |
| E         | 2BHK+2TOI | 684                       | 575              | 14                      | 39                                  | 0                           |
| Н         | 3BHK+2TOI | 1041                      | 730              | 27                      | 39                                  | 345                         |