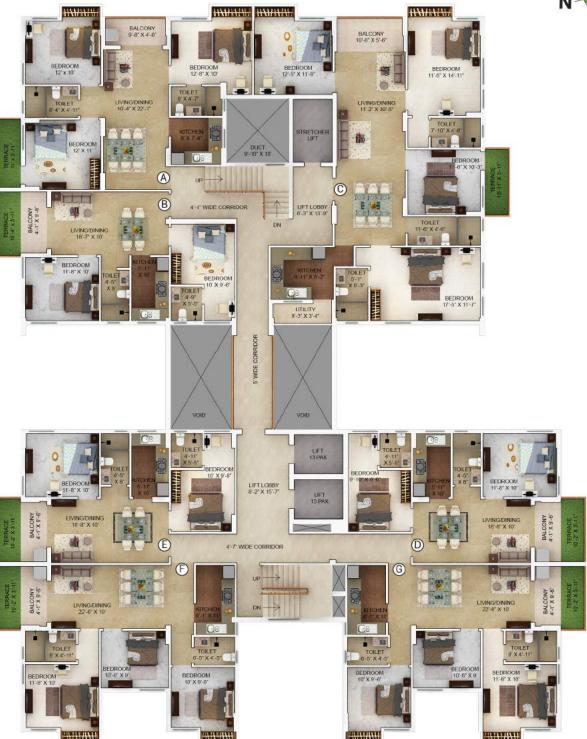

### Block 1 | 3rd, 6th, 9th and 12th Floor Plan

| Unit info |           | Total flat<br>area sq.ft. | Flat area sq.ft. | Cupboard area sq.ft. | Balcony/Ser.<br>Balcony area sq.ft. | Open terrace<br>area sq.ft. |
|-----------|-----------|---------------------------|------------------|----------------------|-------------------------------------|-----------------------------|
| Flat No.  | Flat Type | BU                        | Carpet           | Carpet               | Carpet                              | Carpet                      |
| Α         | 3BHK+2TOI | 967                       | 793              | 38                   | 43                                  | 43                          |
| В         | 2BHK+2TOI | 700                       | 575              | 0                    | 41                                  | 45                          |
| С         | 4BHK+3TOI | 1553                      | 1254             | 41                   | 88                                  | 112                         |
| D         | 2BHK+2TOI | 698                       | 575              | 0                    | 39                                  | 45                          |
| E         | 2BHK+2TOI | 692                       | 575              | 0                    | 39                                  | 45                          |
| Н         | 3BHK+2TOI | 890                       | 730              | 25                   | 39                                  | 43                          |
| G         | 3BHK+2TOI | 890                       | 730              | 25                   | 39                                  | 43                          |

<sup>\*</sup>Built up area includes Carpet area of the Unit, Cupboard, Balcony/Ser. Balcony, 50% of the Terrace area and the wall area covering the unit.

### Block 1 | 4th, 7th and 10th Floor Plan

| Ur       | nit info  | Total flat<br>area sq.ft. | Flat area sq.ft. | Cupboard area sq.ft. | Balcony/Ser.<br>Balcony area sq.ft. | Open terrace<br>area sq.ft. |
|----------|-----------|---------------------------|------------------|----------------------|-------------------------------------|-----------------------------|
| Flat No. | Flat Type | BU                        | Carpet           | Carpet               | Carpet                              | Carpet                      |
| А        | 3BHK+2TOI | 945                       | 793              | 38                   | 43                                  | 0                           |
| В        | 2BHK+2TOI | 677                       | 575              | 0                    | 41                                  | 0                           |
| С        | 4BHK+3TOI | 1497                      | 1254             | 41                   | 88                                  | 0                           |
| D        | 2BHK+2TOI | 675                       | 575              | 0                    | 39                                  | 0                           |
| Е        | 2BHK+2TOI | 669                       | 575              | 0                    | 39                                  | 0                           |
| Н        | 3BHK+2TOI | 868                       | 730              | 25                   | 39                                  | 0                           |
| G        | 3BHK+2TOI | 868                       | 730              | 25                   | 39                                  | 0                           |