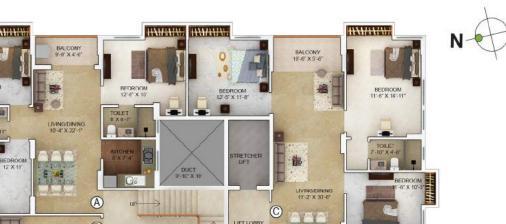

#### 1st Floor Plan | Block 1 and 2

#### BLOCK 2

| Unit info |           | Total flat<br>area sq.ft. | Flat area sq.ft. | Cupboard area sq.ft. | Balcony/Ser.<br>Balcony area sq.ft. | Open terrace<br>area sq.ft. |
|-----------|-----------|---------------------------|------------------|----------------------|-------------------------------------|-----------------------------|
| Flat No.  | Flat Type | BU                        | Carpet           | Carpet               | Carpet                              | Carpet                      |
| 1         | 3BHK+2TOI | 949                       | 787              | 38                   | 43                                  | 0                           |
| J         | 3BHK+2TOI | 986                       | 811              | 41                   | 42                                  | 0                           |
| Е         | 2BHK+2TOI | 684                       | 575              | 14                   | 39                                  | 0                           |
| F         | 3BHK+2TOI | 1041                      | 730              | 27                   | 39                                  | 345                         |

#### BLOCK 1

| Unit info |           | Total flat<br>area sq.ft. | Flat area sq.ft. | Cupboard<br>area sq.ft. | Balcony/Ser.<br>Balcony area sq.ft. | Open terrace<br>area sq.ft. |
|-----------|-----------|---------------------------|------------------|-------------------------|-------------------------------------|-----------------------------|
| Flat No.  | Flat Type | BU                        | Carpet           | Carpet                  | Carpet                              | Carpet                      |
| K         | 2BHK+2TOI | 795                       | 650              | 27                      | 43                                  | 0                           |
| J         | 3BHK+2TOI | 986                       | 811              | 41                      | 42                                  | 0                           |
| E         | 2BHK+2TOI | 684                       | 575              | 14                      | 39                                  | 0                           |
| Н         | 3BHK+2TOI | 1041                      | 730              | 27                      | 39                                  | 345                         |