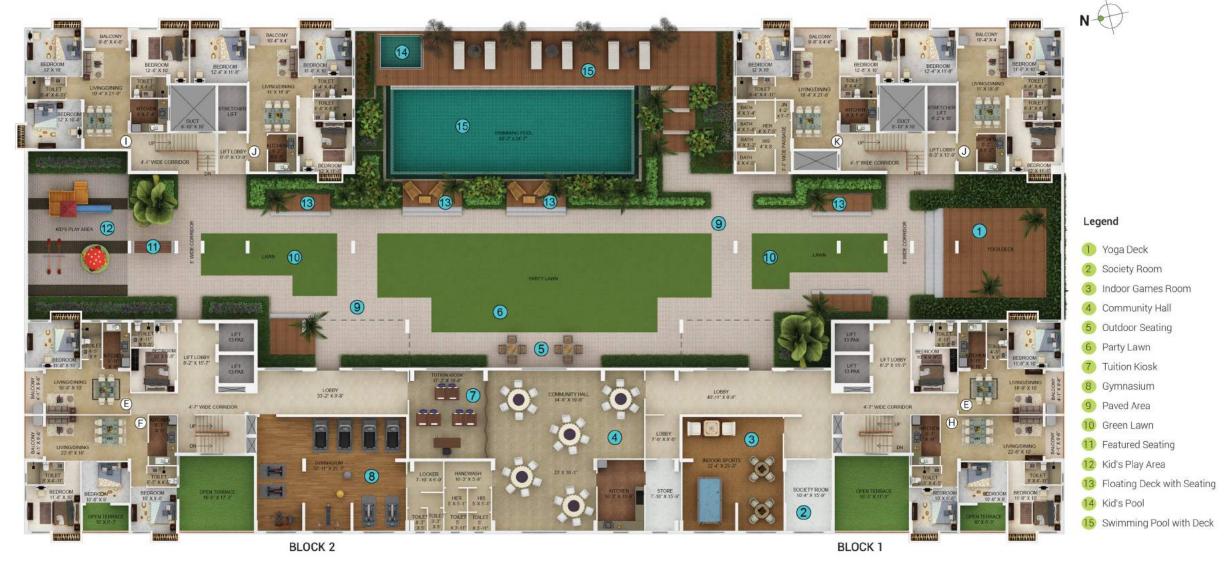

## Poolside rendezvous!

Swimming pool with deck at podium level | Kids pool | Changing room with showers

# Feel the vibe!

Multi-purpose sports arena

Meditation zone

Well-equipped AC gymnasium

Sprawling banquet hall

Kids' play area