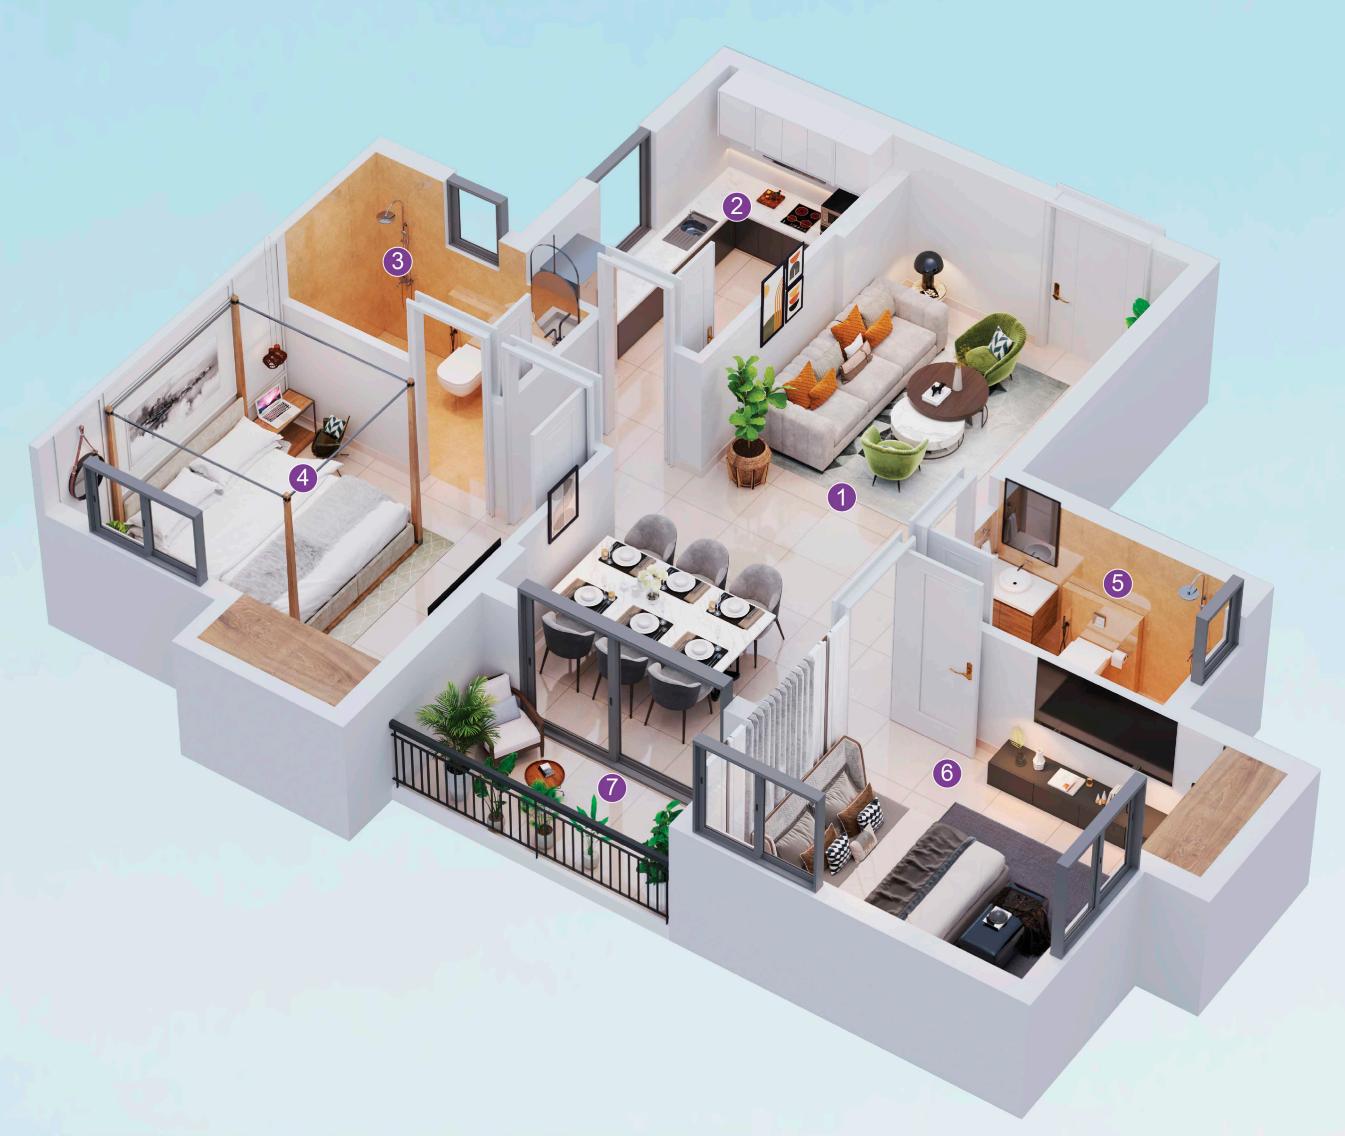

# ISOMETRIC FLOOR PLAN TOWER 1 | 2BHK+2T

| FLAT BUA<br>INCLUDING CB | RERA<br>CARPET AREA | RERA C.B<br>CARPET AREA | RERA<br>BALCONY |
|--------------------------|---------------------|-------------------------|-----------------|
| (Sq. ft.)                | (Sq. ft.)           | (Sq. ft.)               | (Sq. ft.)       |
| 732                      | 596                 | 19                      | 41              |

- 1 LIVING/DINING 10'-0" X 21'-4"
- 2 KITCHEN 5'-11" X 10'-4"
- 3 TOILET 7'-9" X 4'-5"
- 4 BEDROOM 11'-4" X 10'-4"
- 5 TOILET 7'-10" X 4'-5"
- 6 BEDROOM 10'-0" X 10'-4"
- 7 BALCONY 4'-5" Wide