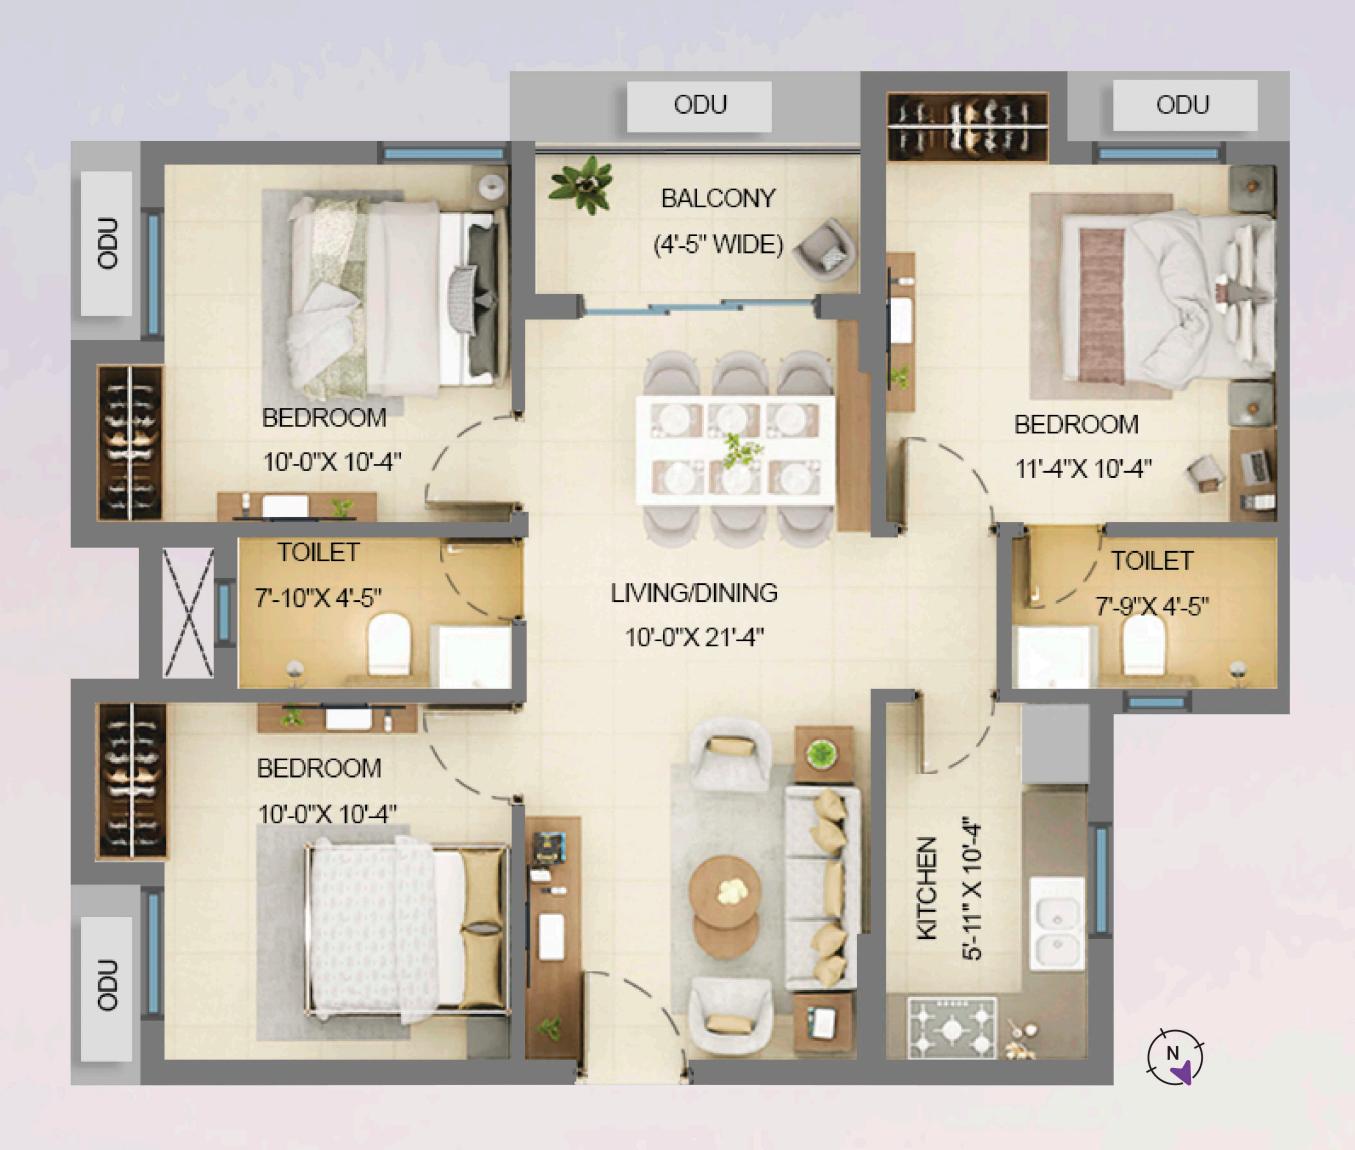

# TOWER-1 2BHK+2T

### TOWER-1 2BHK+2T

| ١ | Unit        | Info         |                |              |                  | Balcony          | Total                       |  |
|---|-------------|--------------|----------------|--------------|------------------|------------------|-----------------------------|--|
|   | Flat<br>No. | Flat<br>Type | Carpet<br>Area | C.B.<br>Area | Built-up<br>Area | Built-up<br>Area | Chargeable<br>Built-up Area |  |
|   | 140.        | .,,,,,,      | (Sq. ft.)      | (Sq. ft.)    | (Sq. ft.)        | (Sq. ft.)        | (Sq. ft.)                   |  |
|   | Flat-H      | 2BHK+2T      | 596            | 19           | 732              | 41               | 732                         |  |

# ISOMETRIC FLOOR PLAN TOWER 1 | 2BHK+2T

| FLAT BUA<br>INCLUDING CB | RERA<br>CARPET AREA | RERA C.B<br>CARPET AREA | RERA<br>BALCONY |
|--------------------------|---------------------|-------------------------|-----------------|
| (Sq. ft.)                | (Sq. ft.)           | (Sq. ft.)               | (Sq. ft.)       |
| 732                      | 596                 | 19                      | 41              |

- 1 LIVING/DINING 10'-0" X 21'-4"
- 2 KITCHEN 5'-11" X 10'-4"
- 3 TOILET 7'-9" X 4'-5"
- 4 BEDROOM 11'-4" X 10'-4"
- 5 TOILET 7'-10" X 4'-5"
- 6 BEDROOM 10'-0" X 10'-4"
- 7 BALCONY 4'-5" Wide