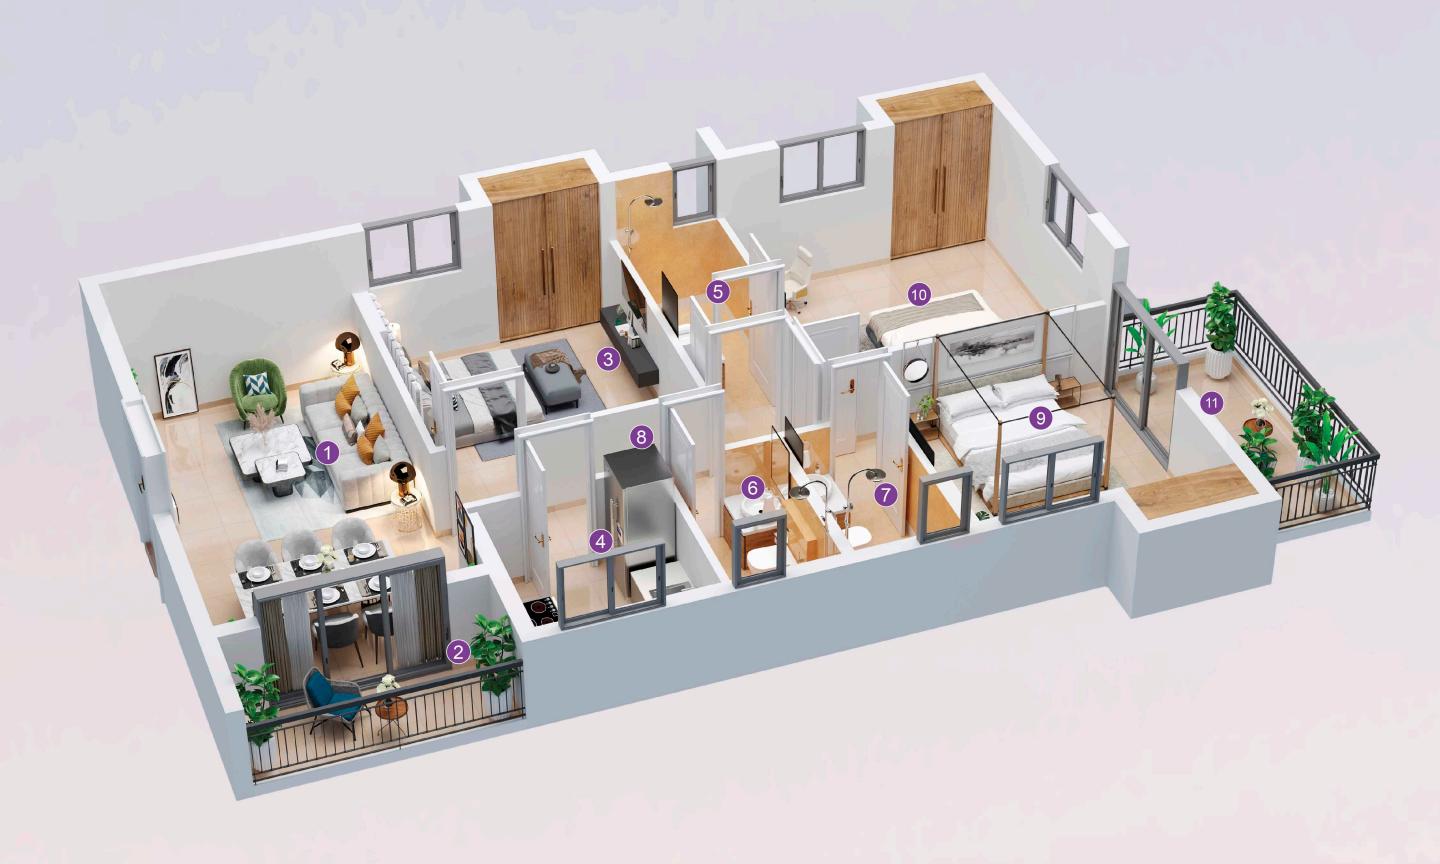

- 1 LIVING/DINING 23'-3" X 13'-0" 5
- 2 BALCONY (4'-0" WIDE)
- 3 BEDROOM 11'-3" X 10'-0"
- 4 KITCHEN 11'-1" X 9'-10"
- BEDROOM 11'-3" X 10'-0"
- 5 BEDROOM 11'-3" X 10'-0 6 TOILET 11'-1" X 4'-10"
- 7 TOILET 7'-6" X 4'-10"
- 8 WIDE PASSAGE 4'-3"
- BEDROOM 11'-1" X 13'-0"
- 10 TOILET 4'-5" X 8'-3"

9

- 11 BEDROOM 11'-1" X 13'-0"
- 12 TERRACE 5'-5" WIDE