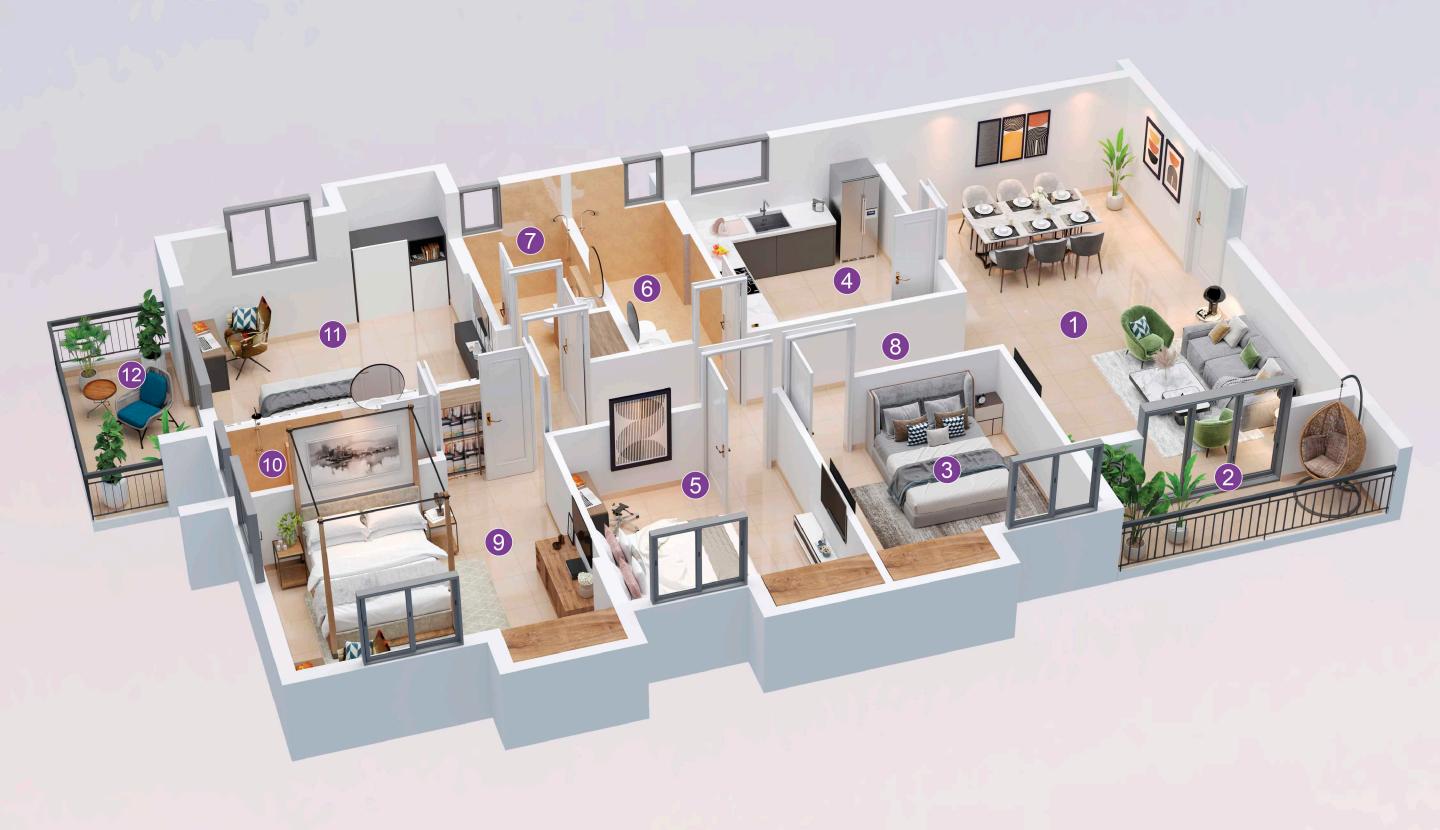

- 1 LIVING/DINING 10'-0" X 21'-4"
- 2 KITCHEN 5'-11" X 10'-4"
- 3 TOILET 7'-9" X 4'-5"
- 4 BEDROOM 11'-4" X 10'-4"
- 5 TOILET 7'-10" X 4'-5"
- 6 BEDROOM 10'-0" X 10'-4"
- 7 BALCONY 4'-5" Wide