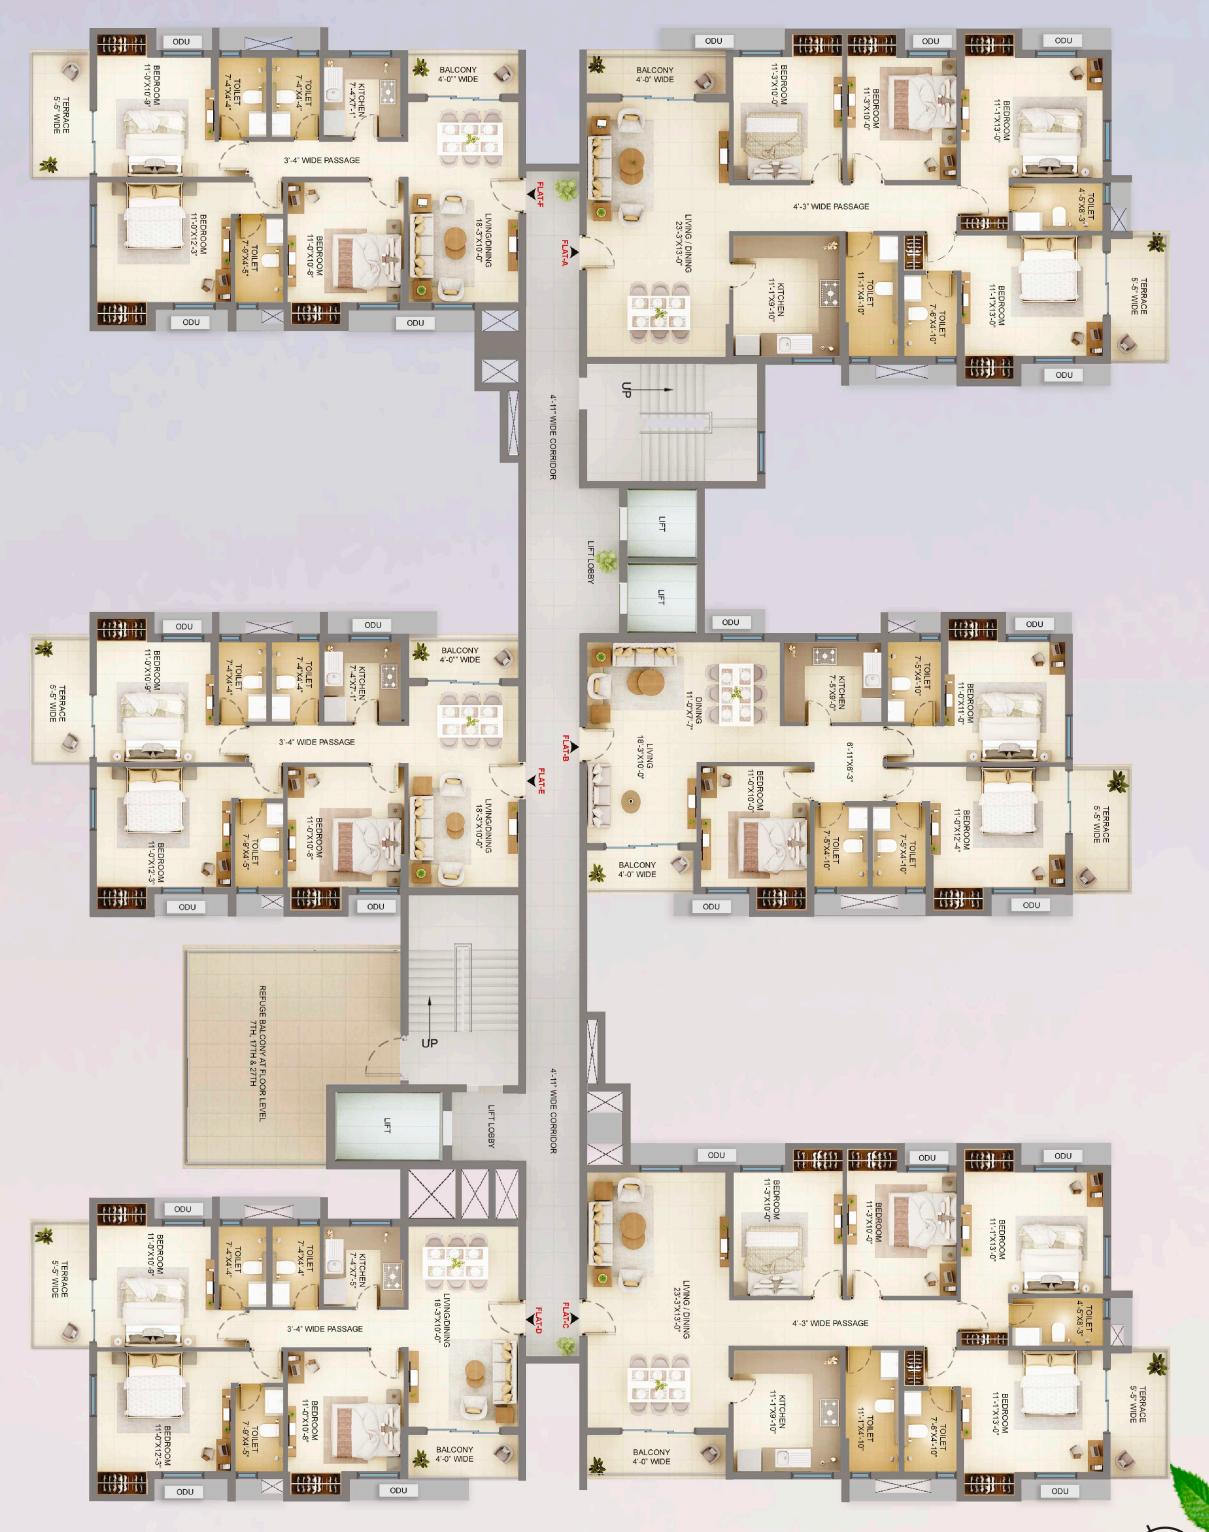

### **FLOOR PLAN**

**TOWER-2:** 1st, 2nd, 3rd, 5th, 7th, 9th, 11th, 13th, 15th, 17th, 19th, 21st, 23rd, 25th & 27th

### TOWER-2: 1st Floor

| Unit        | Info         |                |              | Built-up<br>Area | Balcony          | Open Terrace     | Total<br>Chargeable<br>Built-up Area |  |  |  |
|-------------|--------------|----------------|--------------|------------------|------------------|------------------|--------------------------------------|--|--|--|
| Flat<br>No. | Flat<br>Type | Carpet<br>Area | C.B.<br>Area |                  | Built-up<br>Area | Built-up<br>Area |                                      |  |  |  |
| 110.        | 170.         | (Sq. ft.)      | (Sq. ft.)    | (Sq. ft.)        | (Sq. ft.)        | (Sq. ft.)        | (Sq. ft.)                            |  |  |  |
| Flat-D      | ЗВНК+ЗТ      | 812            | 27           | 971              | 40               | 64               | 1003                                 |  |  |  |
| Flat-E      | ЗВНК+ЗТ      | 812            | 27           | 971              | 40               | 64               | 1003                                 |  |  |  |
| Flat-F      | 3BHK+3T      | 812            | 27           | 971              | 40               | 64               | 1003                                 |  |  |  |

(Area statement as per RERA)

**TOWER-2:** 3rd, 5th, 7th, 9th, 11th, 13th, 15th, 17th, 19th, 21st, 23rd, 25th & 27th

| -          |                       |           |           |           |                     |                          |                     |
|------------|-----------------------|-----------|-----------|-----------|---------------------|--------------------------|---------------------|
| Uni        | t Info                | Carpet    | C.B.      | Built-up  | Balcony<br>Built-up | Open Terrace<br>Built-up | Total<br>Chargeable |
| Flat<br>No | Flat Flat<br>No. Type | Area      | Area      | Area      | Area                | Area                     | Built-up Area       |
| 110.       | .,,,,,                | (Sq. ft.) | (Sq. ft.) | (Sq. ft.) | (Sq. ft.)           | (Sq. ft.)                | (Sq. ft.)           |
| Flat-A     | 4BHK+3T               | 1224      | 38        | 1421      | 51                  | 65                       | 1454                |
| Flat-B     | 3ВНК+3Т               | 928       | 27        | 1093      | 39                  | 64                       | 1125                |
| Flat-C     | 4BHK+3T               | 1224      | 38        | 1421      | 51                  | 65                       | 1454                |
| Flat-D     | 3ВНК+3Т               | 812       | 27        | 971       | 40                  | 64                       | 1003                |
| Flat-E     | 3BHK+3T               | 812       | 27        | 971       | 40                  | 64                       | 1003                |
| Flat-F     | 3ВНК+3Т               | 812       | 27        | 971       | 40                  | 64                       | 1003                |