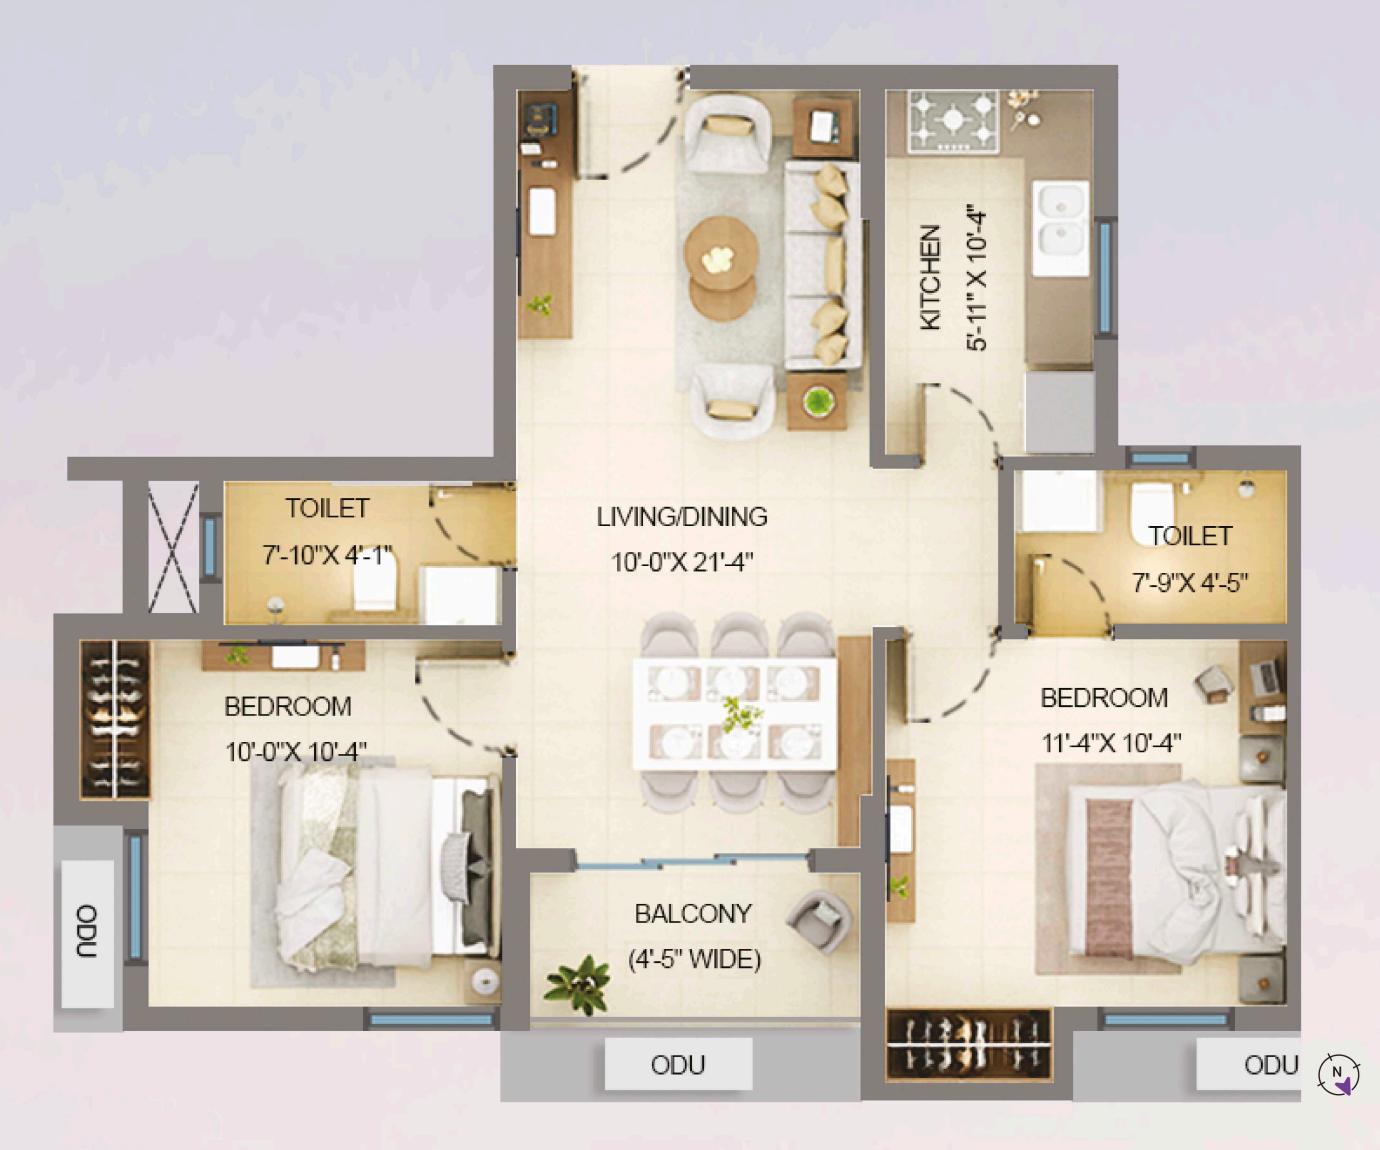

# TOWER-1 2BHK+2T

### TOWER-1 2BHK+2T

| ١ | Unit        | Info         |                |              |                  | Balcony          | Total                       |  |
|---|-------------|--------------|----------------|--------------|------------------|------------------|-----------------------------|--|
|   | Flat<br>No. | Flat<br>Type | Carpet<br>Area | C.B.<br>Area | Built-up<br>Area | Built-up<br>Area | Chargeable<br>Built-up Area |  |
|   | 140.        | .,,,,,,      | (Sq. ft.)      | (Sq. ft.)    | (Sq. ft.)        | (Sq. ft.)        | (Sq. ft.)                   |  |
|   | Flat-H      | 2BHK+2T      | 596            | 19           | 732              | 41               | 732                         |  |

# ISOMETRIC FLOOR PLAN TOWER 1 | 2BHK+2T

| FLAT BUA<br>INCLUDING CB | RERA<br>CARPET AREA | RERA C.B<br>CARPET AREA | RERA<br>BALCONY |
|--------------------------|---------------------|-------------------------|-----------------|
| (Sq. ft.)                | (Sq. ft.)           | (Sq. ft.)               | (Sq. ft.)       |
| 732                      | 596                 | 19                      | 41              |

- 1 LIVING/DINING 10'-0" X 21'-4"
- 2 KITCHEN 5'-11" X 10'-4"
- 3 TOILET 7'-9" X 4'-5"
- 4 BEDROOM 11'-4" X 10'-4"
- 5 TOILET 7'-10" X 4'-5"
- 6 BEDROOM 10'-0" X 10'-4"
- 7 BALCONY 4'-5" Wide