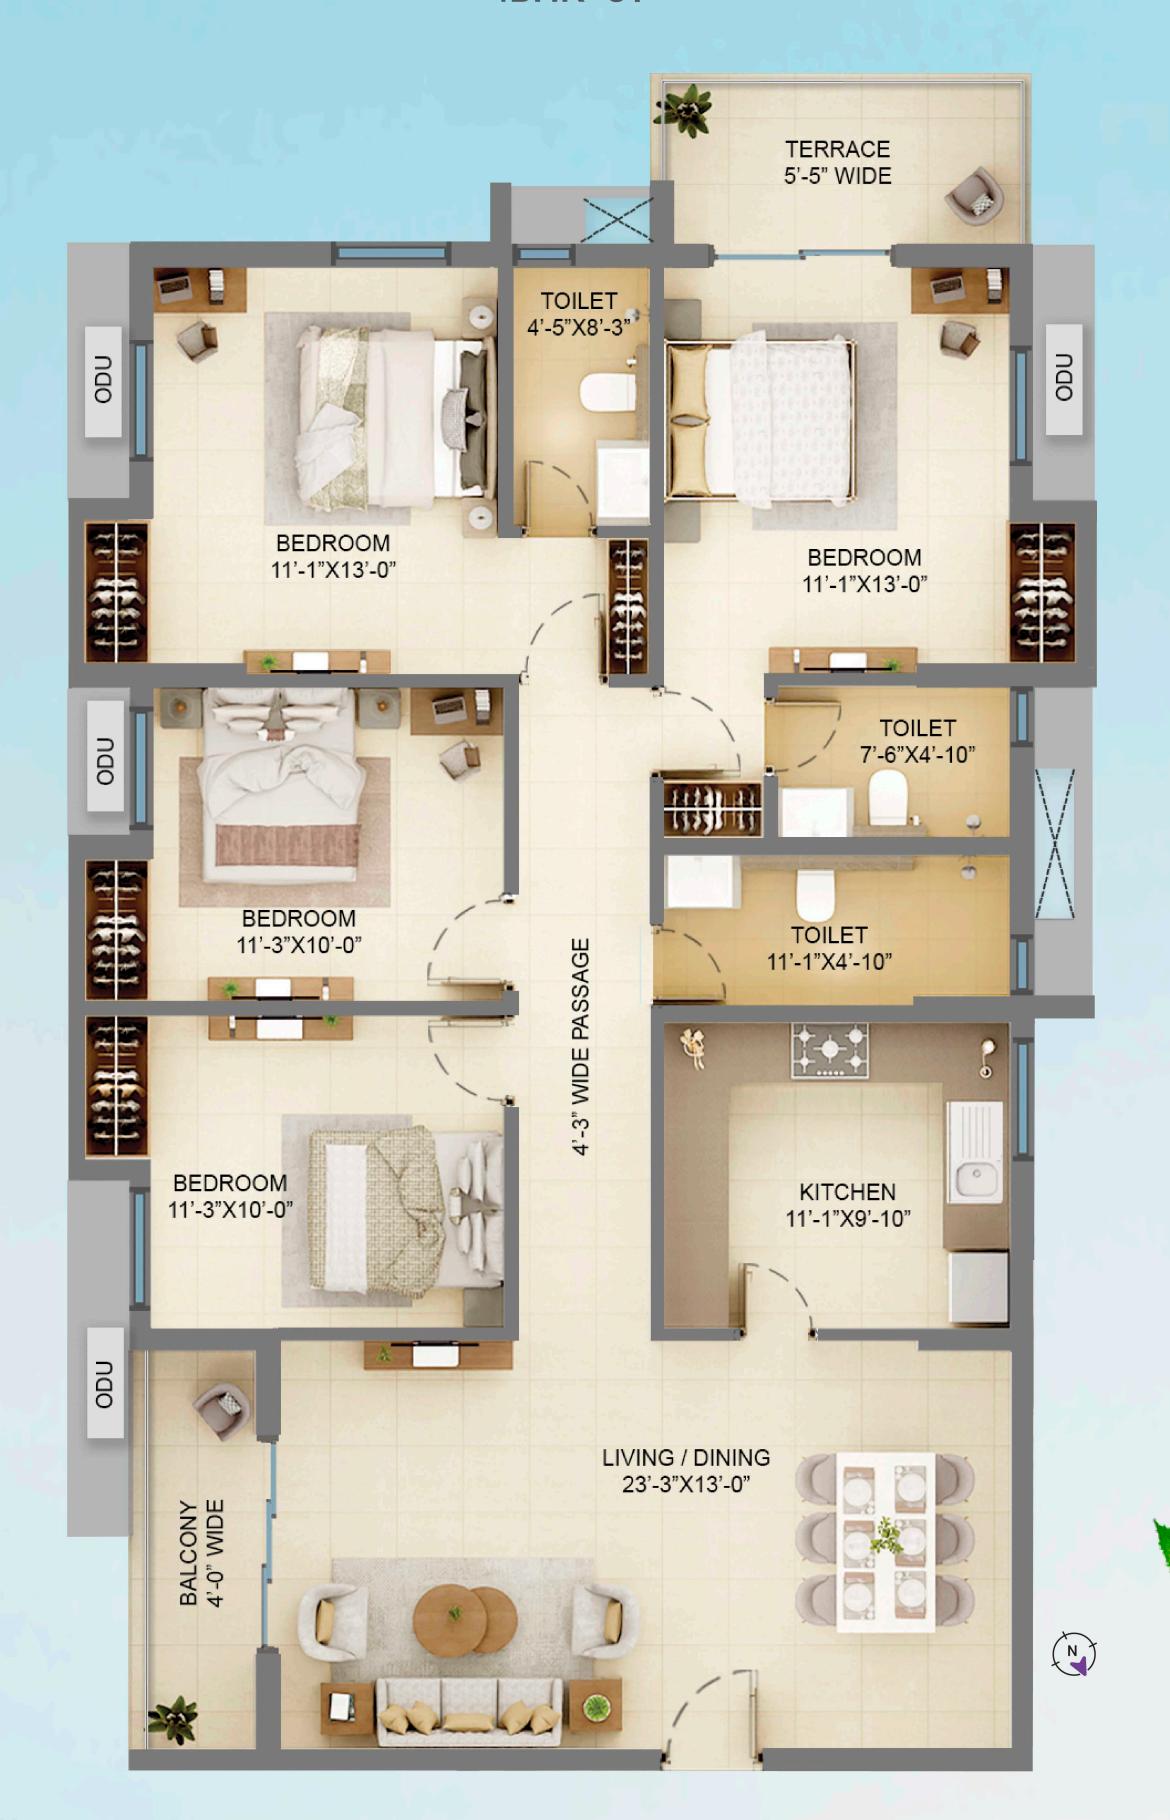

| 1 LIVING / DINING 18'-3" X 1 | 10'-0" |
|------------------------------|--------|
|------------------------------|--------|

5 BALCONY (4'-0" WIDE) TOILET 7'-4" X 4'-4" 6

2 BEDROOM 11'-0" X 10'-8"

KITCHEN 7'-4" X 7'-1"

TOILET 7'-9" X 4'-5"

BEDROOM 11'-0" X 10'-9" 9

TOILET 7'-4" X 4'-4" 7

10 BEDROOM 11'-0" X 12'-3"

11 TERRACE 5'-5" WIDE

WIDE PASSAGE 3'-4" 8