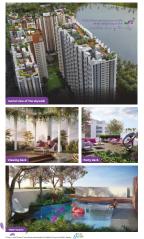

### GROUND FLOOR

01 VIEWING DECK

02 AMPHITHEATRE SEATS

03 PARTY LAWN

04 TOT LOT

05 KID'S PLAY AREA

06 SAND PIT

07 ENTRY PAVING PLAZA
08 FLOATING WIFI PODS

09 FITNESS STATION

10 COURTYARD GARDEN

11 SITTING ALCOVE

12 BBQ AREA

13 AROMA GARDEN

14 REFLEXOLOGY

15 SENIORS CORNER

16 OUTDOOR DINING

17 SWIMMING POOL

18 KID'S POOL

19 PARKING AREA

20 MULTI LEVEL CAR PARKING

### PODIUM

21 RELAXATION AREA

22 RESTING PAVILION

23 BADMINTON COURT

24 CRICKET PITCH

25 MULTIPURPOSE COURT

24th FLOOR

26 SWIMMING POOL(at 24th floor)

### Skywalk

- 01 CRICKET PITCH
- 02 JOGGING TRACK
- 03 KID'S PLAY AREA
- 04 TABLE TENINIS ZONE
- 05 YOGA & MEDITATION
- 06 PARTY LAWN 07 PARTY DECK
- 08 OBSERVATION DECK - AMPHITHEATER - SKYPLEX
- 09 SKY ART GARDEN
- 10 WATER SPORTS
- 11 FITNESS GARDEN
- 12 CHESS COURT 13 SPORTS COURT
- 14 VIEWING DECK
- 15 WATER FEATURE
- 16 RELAXATION DECK 17 SKY DINING AREA
- 18 YOGA DECK
- 19 ROOF GARDEN
- 20 MEDITATION DECK
- 21 VIEWING TRELLIS
- 22 BB-Q DECK
- 23 KID'S PLAY AREA 24 FITNESS STATION
- 25 SITTING LOUNGE DECK
- 26 SITTING ALCOVE

27 PUTTING GREEN

29 WALKWAY CANOPY

28 SKY GARDEN