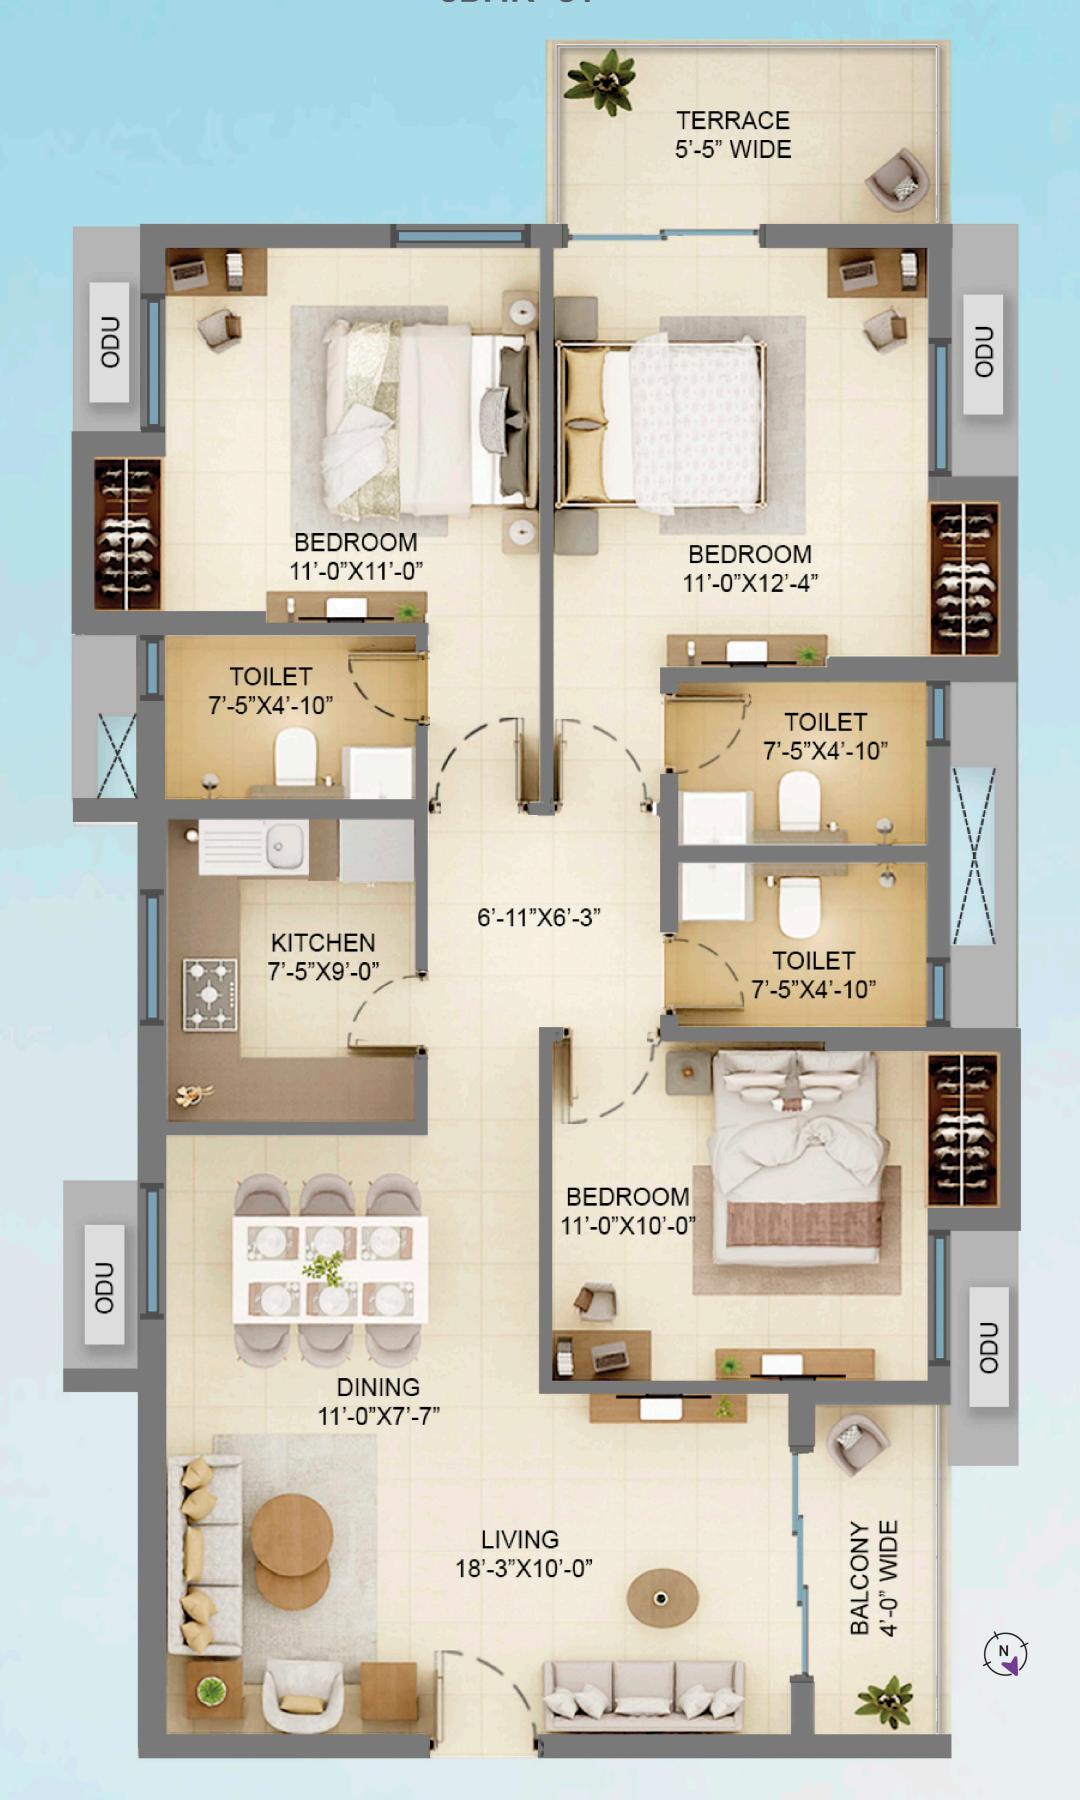

| 1 LIVING / DINING 18'-3" X 1 | 10'-0" |
|------------------------------|--------|
|------------------------------|--------|

5 BALCONY (4'-0" WIDE) TOILET 7'-4" X 4'-4" 6

2 BEDROOM 11'-0" X 10'-8"

KITCHEN 7'-4" X 7'-1"

TOILET 7'-9" X 4'-5"

BEDROOM 11'-0" X 10'-9" 9

TOILET 7'-4" X 4'-4" 7

10 BEDROOM 11'-0" X 12'-3"

11 TERRACE 5'-5" WIDE

WIDE PASSAGE 3'-4" 8