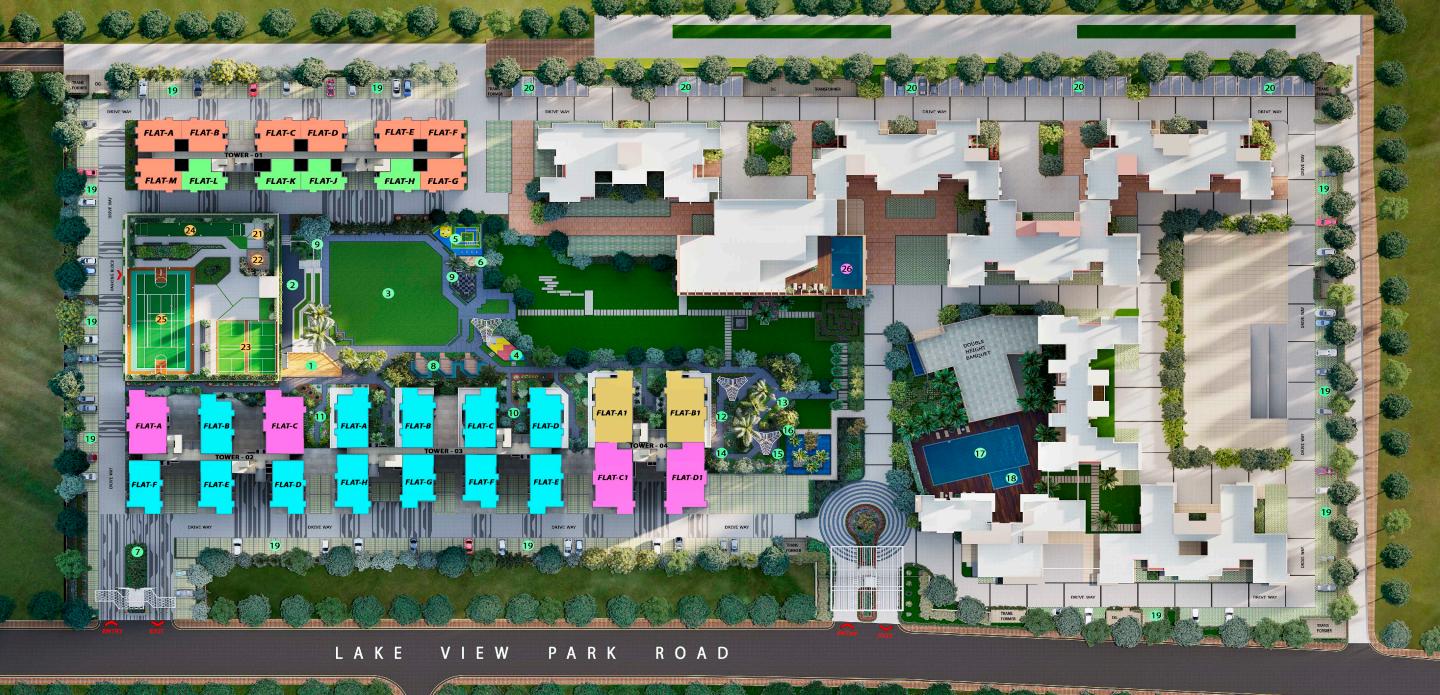

### GROUND FLOOR

01 VIEWING DECK

02 AMPHITHEATRE SEATS

03 PARTY LAWN

04 TOT LOT

05 KID'S PLAY AREA

06 SAND PIT

07 ENTRY PAVING PLAZA
08 FLOATING WIFI PODS

09 FITNESS STATION

10 COURTYARD GARDEN

11 SITTING ALCOVE

12 BBQ AREA

13 AROMA GARDEN

14 REFLEXOLOGY

15 SENIORS CORNER

16 OUTDOOR DINING

17 SWIMMING POOL

18 KID'S POOL

19 PARKING AREA

20 MULTI LEVEL CAR PARKING

### PODIUM

21 RELAXATION AREA

22 RESTING PAVILION

23 BADMINTON COURT

24 CRICKET PITCH

25 MULTIPURPOSE COURT

24th FLOOR

26 SWIMMING POOL(at 24th floor)