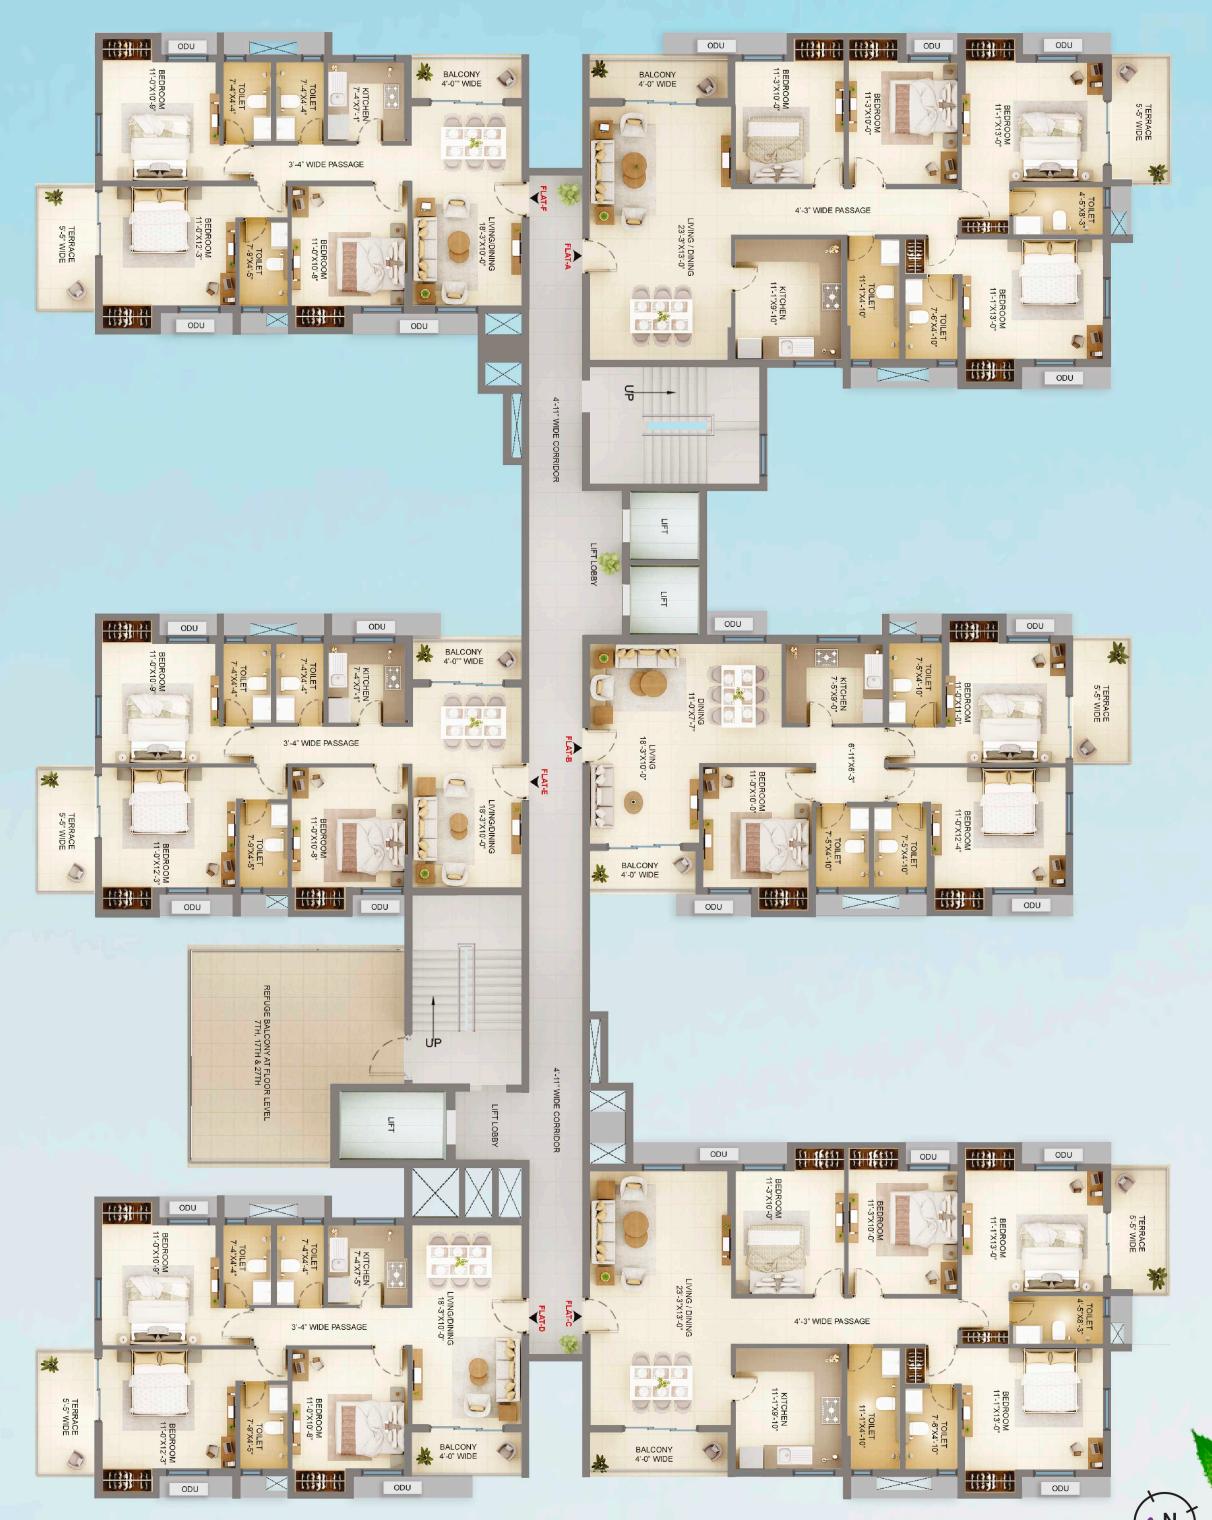

### **FLOOR PLAN**

TOWER-2: 2nd, 4th, 6th, 8th, 10th, 12th, 14th, 16th, 18th, 20th, 22nd, 24th, 26th & 28th

### TOWER-2: 2nd Floor

| Unit        | Info               |                | C.B.<br>Area |                  | Balcony          | Open Terrace     | Total                       |  |  |  |  |
|-------------|--------------------|----------------|--------------|------------------|------------------|------------------|-----------------------------|--|--|--|--|
| Flat<br>No. | t Flat Ard<br>Type | Carpet<br>Area |              | Built-up<br>Area | Built-up<br>Area | Built-up<br>Area | Chargeable<br>Built-up Area |  |  |  |  |
| 110.        |                    | (Sq. ft.)      | (Sq. ft.)    | (Sq. ft.)        | (Sq. ft.)        | (Sq. ft.)        | (Sq. ft.)                   |  |  |  |  |
| Flat-D      | ЗВНК+ЗТ            | 812            | 27           | 971              | 40               | 64               | 1003                        |  |  |  |  |
| Flat-E      | ЗВНК+ЗТ            | 812            | 27           | 971              | 40               | 64               | 1003                        |  |  |  |  |
| Flat-F      | ЗВНК+ЗТ            | 812            | 27           | 971              | 40               | 64               | 1003                        |  |  |  |  |

(Area statement as per RERA)

TOWER-2: 4th, 6th, 8th, 10th, 12th, 14th, 16th, 18th, 20th, 22nd, 24th, 26th & 28th

| Unit        | Info    | Carpet    | C.B.      | Built-up  | Balcony<br>Built-up | Open Terrace<br>Built-up | Total<br>Chargeable |
|-------------|---------|-----------|-----------|-----------|---------------------|--------------------------|---------------------|
| Flat<br>No. |         | Area      | Area      | Area      | Area                | Area                     | Built-up Area       |
| 140.        | .,,,,,  | (Sq. ft.) | (Sq. ft.) | (Sq. ft.) | (Sq. ft.)           | (Sq. ft.)                | (Sq. ft.)           |
| Flat-A      | 4BHK+3T | 1224      | 38        | 1421      | 51                  | 65                       | 1454                |
| Flat-B      | ЗВНК+ЗТ | 928       | 27        | 1093      | 39                  | 64                       | 1125                |
| Flat-C      | 4BHK+3T | 1224      | 38        | 1421      | 51                  | 65                       | 1454                |
| Flat-D      | ЗВНК+ЗТ | 812       | 27        | 971       | 40                  | 64                       | 1003                |
| Flat-E      | 3BHK+3T | 812       | 27        | 971       | 40                  | 64                       | 1003                |
| Flat-F      | ЗВНК+ЗТ | 812       | 27        | 971       | 40                  | 64                       | 1003                |