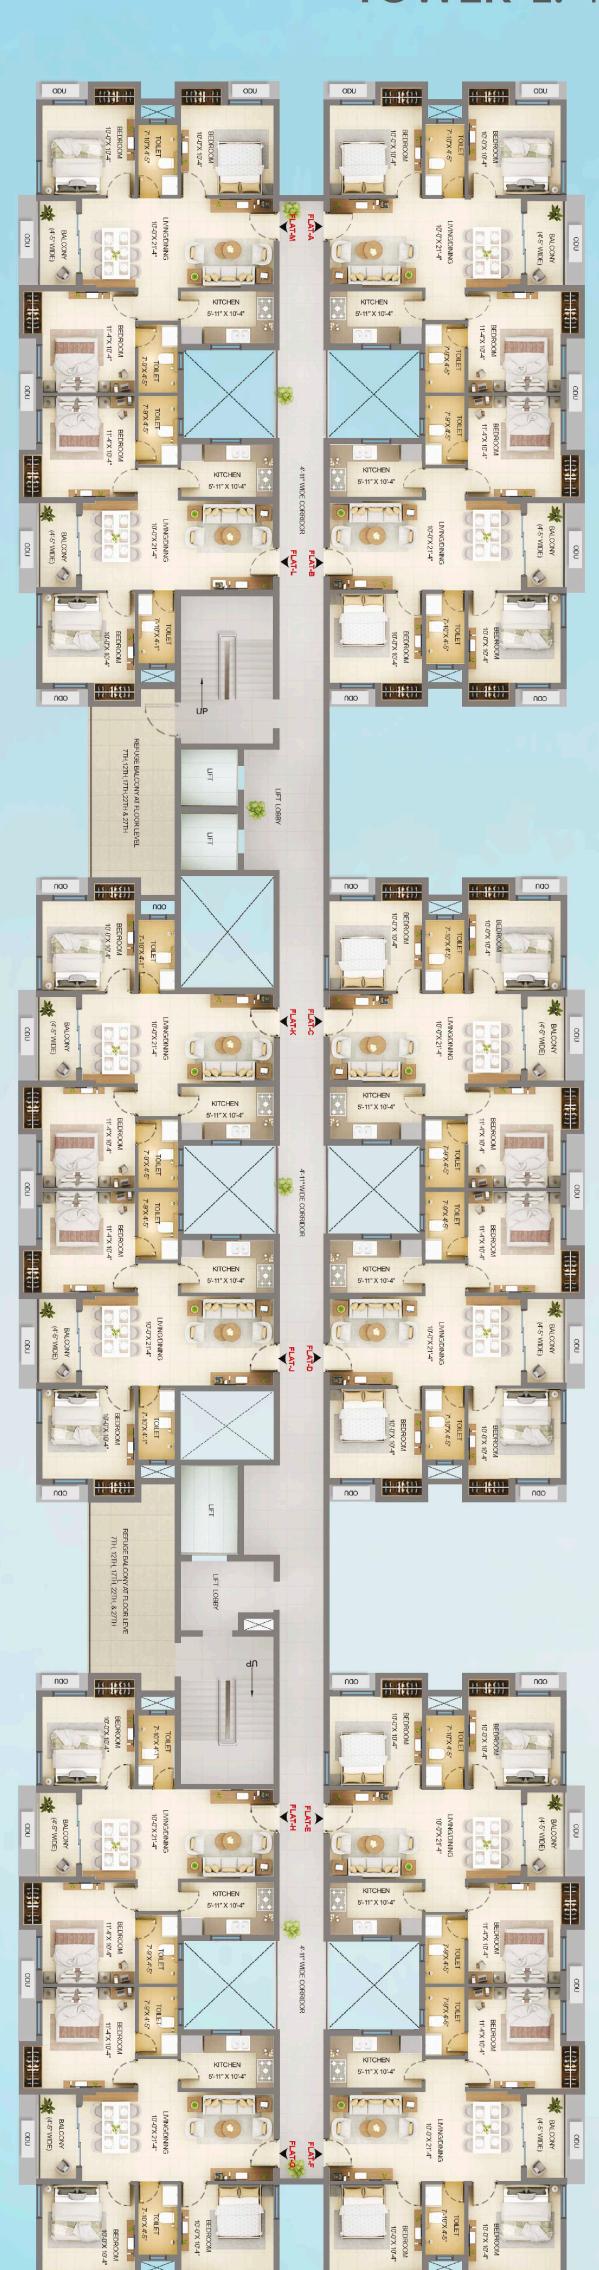

## **FLOOR PLAN** TOWER-1: 4th-25th Floor

## TOWER-1: 4th - 25th Floor

|             | 1011ER 1. 1011 250111001 |           |                |               |                  |                  |                             |  |  |  |  |
|-------------|--------------------------|-----------|----------------|---------------|------------------|------------------|-----------------------------|--|--|--|--|
| Unit        | Info                     | Cornet    | O.D.           | D. iila I I m | Balcony          | Total            |                             |  |  |  |  |
| Flat<br>No. | Flat<br>Type             |           | Carpet<br>Area | C.B.<br>Area  | Built-Up<br>Area | Built-Up<br>Area | Chargeable<br>Built-Up Area |  |  |  |  |
| 140.        | 1,750                    | (Sq. ft.) | (Sq. ft.)      | (Sq. ft.)     | (Sq. ft.)        | (Sq. ft.)        |                             |  |  |  |  |
| Flat-A      | 3BHK+2T                  | 708       | 28             | 865           | 41               | 865              |                             |  |  |  |  |
| Flat-B      | 3BHK+2T                  | 708       | 28             | 865           | 41               | 865              |                             |  |  |  |  |
| Flat-C      | 3BHK+2T                  | 708       | 28             | 865           | 41               | 865              |                             |  |  |  |  |
| Flat-D      | 3BHK+2T                  | 708       | 28             | 865           | 41               | 865              |                             |  |  |  |  |
| Flat-E      | 3BHK+2T                  | 708       | 28             | 865           | 41               | 865              |                             |  |  |  |  |
| Flat-F      | 3BHK+2T                  | 708       | 28             | 865           | 41               | 865              |                             |  |  |  |  |
| Flat-G      | 3BHK+2T                  | 708       | 28             | 865           | 41               | 865              |                             |  |  |  |  |
| Flat-H      | 2BHK+2T                  | 596       | 19             | 732           | 41               | 732              |                             |  |  |  |  |
| Flat-J      | 2BHK+2T                  | 596       | 19             | 732           | 41               | 732              |                             |  |  |  |  |
| Flat-K      | 2BHK+2T                  | 596       | 19             | 732           | 41               | 732              |                             |  |  |  |  |
| Flat-L      | 2BHK+2T                  | 596       | 19             | 732           | 41               | 732              |                             |  |  |  |  |
| Flat-M      | 3BHK+2T                  | 708       | 28             | 865           | 41               | 865              |                             |  |  |  |  |