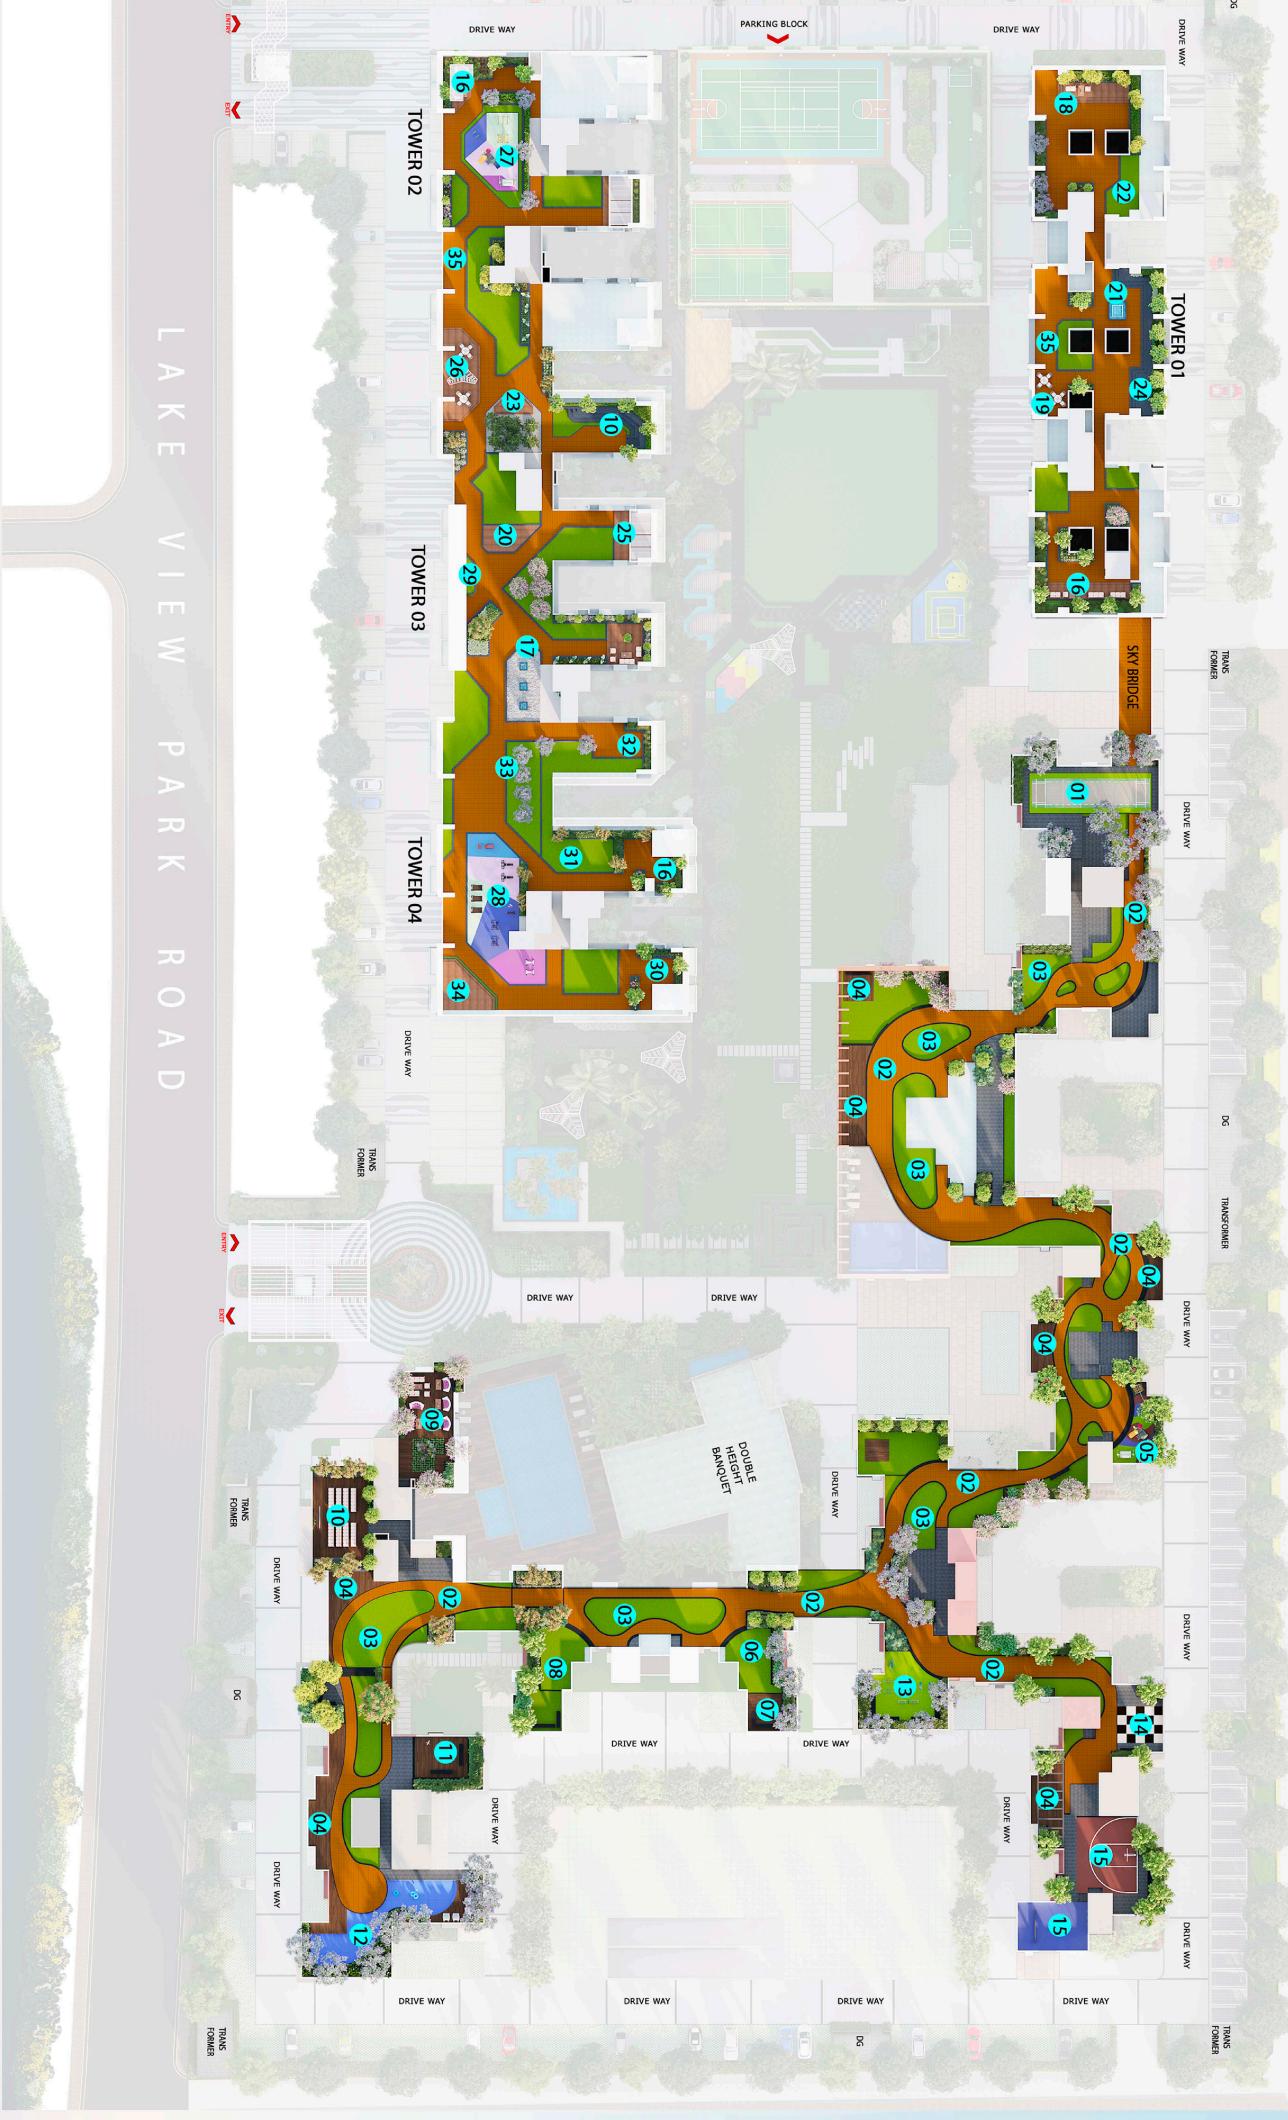

### GROUND FLOOR

01 VIEWING DECK

02 AMPHITHEATRE SEATS

03 PARTY LAWN

04 TOT LOT

05 KID'S PLAY AREA

06 SAND PIT

07 ENTRY PAVING PLAZA
08 FLOATING WIFI PODS

09 FITNESS STATION

10 COURTYARD GARDEN

11 SITTING ALCOVE

12 BBQ AREA

13 AROMA GARDEN

14 REFLEXOLOGY

15 SENIORS CORNER

16 OUTDOOR DINING

17 SWIMMING POOL

18 KID'S POOL

19 PARKING AREA

20 MULTI LEVEL CAR PARKING

### PODIUM

21 RELAXATION AREA

22 RESTING PAVILION

23 BADMINTON COURT

24 CRICKET PITCH

25 MULTIPURPOSE COURT

24th FLOOR

26 SWIMMING POOL(at 24th floor)

### Skywalk

- 01 CRICKET PITCH
- 02 JOGGING TRACK
- 03 KID'S PLAY AREA
- 04 TABLE TENINIS ZONE
- 05 YOGA & MEDITATION
- 06 PARTY LAWN 07 PARTY DECK
- 08 OBSERVATION DECK - AMPHITHEATER - SKYPLEX
- 09 SKY ART GARDEN
- 10 WATER SPORTS
- 11 FITNESS GARDEN
- 12 CHESS COURT 13 SPORTS COURT
- 14 VIEWING DECK
- 15 WATER FEATURE
- 16 RELAXATION DECK 17 SKY DINING AREA
- 18 YOGA DECK
- 19 ROOF GARDEN
- 20 MEDITATION DECK
- 21 VIEWING TRELLIS
- 22 BB-Q DECK
- 23 KID'S PLAY AREA 24 FITNESS STATION
- 25 SITTING LOUNGE DECK
- 26 SITTING ALCOVE

27 PUTTING GREEN

29 WALKWAY CANOPY

28 SKY GARDEN